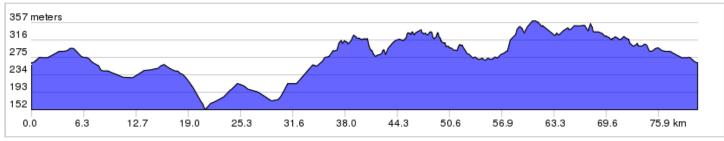

## Stouffville - Uxbridge 81k strade bianchi

## Toronto Bicycling Network Stouffville - Uxbridge 81k strade bianche

| 0.0  | Þ             | Start of route                                                  | 0.0 |
|------|---------------|-----------------------------------------------------------------|-----|
| 0.0  | $\rightarrow$ | R out of parking lot onto Park Dr                               | 0.1 |
| 0.1  | $\rightarrow$ | R onto Main St                                                  | 1.8 |
| 1.9  | <b>←</b>      | L at York Durham Line                                           | 1.3 |
| 3.2  | $\rightarrow$ | R at Webb Road                                                  | 1.9 |
| 5.1  | $\rightarrow$ | R at 2nd Concession Road                                        | 6.0 |
| 11.1 | <b>←</b>      | L onto 8th Concession Rd                                        | 4.2 |
| 15.3 | $\rightarrow$ | R onto Sideline 20                                              | 2.0 |
| 17.3 | <b>←</b>      | L onto Concession Rd 7                                          | 8.4 |
| 25.7 | $\rightarrow$ | R at 23/Lake Ridge Road                                         | 0.4 |
| 26.2 | <b>←</b>      | L at Columbus Road West                                         | 3.7 |
| 29.9 | <b>←</b>      | L at Ashburn Road                                               | 6.1 |
| 36.0 | <b>←</b>      | Jog L/R at Townline Road W                                      | 4.4 |
| 40.4 | 1             | Continue onto Scugog Line 4 and go 600 metres                   | 0.7 |
| 41.1 | <b>←</b>      | WATCH L onto Marsh Hill Rd (no signs?)                          | 1.4 |
| 42.5 | $\rightarrow$ | Jog R/L at Goodwood Rd                                          | 2.9 |
| 45.4 | <b>←</b>      | L onto Reach St/Durham Rd 8 and go 200 metres                   | 0.2 |
| 45.7 | <b>←</b>      | L onto Medd Rd                                                  | 3.4 |
| 49.0 | 1             | Go straight across Lakeridge Rd and continue onto Foxfire Chase | 0.3 |
| 49.4 | $\rightarrow$ | R onto Brookdale Rd                                             | 3.4 |
| 52.8 | $\rightarrow$ | R at Concession 7 Road, becomes Main St in Uxbridge             | 2.0 |
| 54.8 | <b>←</b>      | L onto Brock St                                                 | 0.1 |
| 54.9 | <u>&amp;</u>  | LUNCH - Coffee Time on Brock St, or Tim Hortons on Toronto St   | 0.0 |
| 54.9 | -             | After lunch retrace to Main St                                  | 0.1 |
| 55.0 | $\rightarrow$ | R onto Main Street                                              | 4.1 |
| 59.1 | $\rightarrow$ | R at Wagg Road                                                  | 2.1 |
| 61.2 | $\rightarrow$ | Jog R/L at Concession Road 6                                    | 4.2 |
| 65.4 | <b>←</b>      | L onto Concession Rd 4                                          | 6.1 |
| 71.5 | $\rightarrow$ | R onto Webb Rd                                                  | 5.9 |
| 77.5 | <b>←</b>      | L at York Durham Line                                           | 1.3 |
| 78.8 | $\rightarrow$ | R onto Main Street                                              | 1.8 |
| 80.6 | <b>←</b>      | L onto Park Dr                                                  | 0.0 |
| 80.7 | <b>←</b>      | L into parking lot                                              | 0.0 |
| 80.7 | Þ             | End of route                                                    | 0.0 |