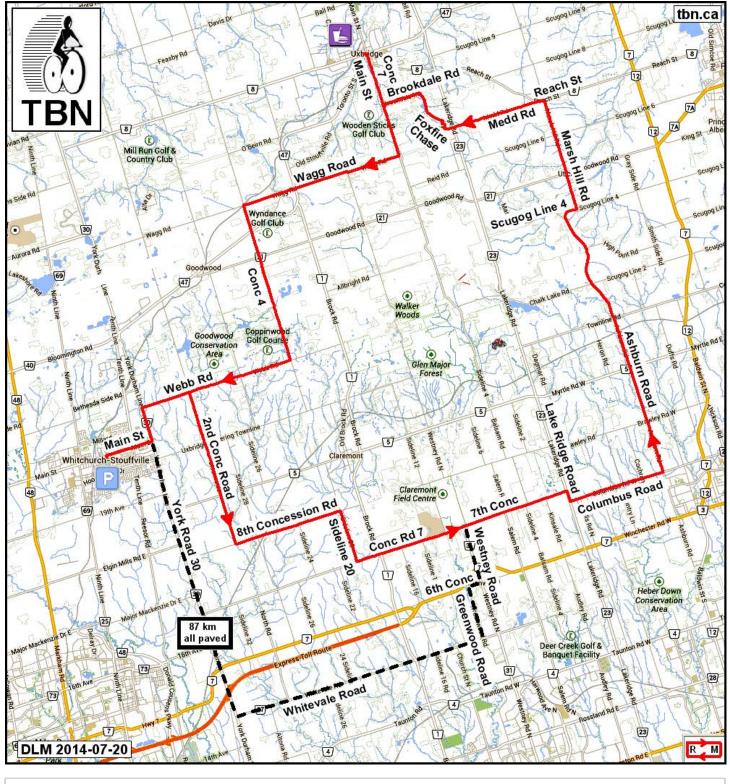

## Stouffville - Uxbridge 81k strade bianchi

## Toronto Bicycling Network Stouffville - Uxbridge 81k strade bianche

| 0.0  | Þ             | Start of route                                                  | 0.0 |
|------|---------------|-----------------------------------------------------------------|-----|
| 0.0  | $\rightarrow$ | R out of parking lot onto Park Dr                               | 0.1 |
| 0.1  | $\rightarrow$ | R onto Main St                                                  | 1.8 |
| 1.9  | <b>←</b>      | L at York Durham Line                                           | 1.3 |
| 3.2  | $\rightarrow$ | R at Webb Road                                                  | 1.9 |
| 5.1  | $\rightarrow$ | R at 2nd Concession Road                                        | 6.0 |
| 11.1 | <b>←</b>      | L onto 8th Concession Rd                                        | 4.2 |
| 15.3 | $\rightarrow$ | R onto Sideline 20                                              | 2.0 |
| 17.3 | <b>←</b>      | L onto Concession Rd 7                                          | 8.4 |
| 25.7 | $\rightarrow$ | R at 23/Lake Ridge Road                                         | 0.4 |
| 26.2 | <b>←</b>      | L at Columbus Road West                                         | 3.7 |
| 29.9 | <b>←</b>      | L at Ashburn Road                                               | 6.1 |
| 36.0 | <b>←</b>      | Jog L/R at Townline Road W                                      | 4.4 |
| 40.4 | 1             | Continue onto Scugog Line 4 and go 600 metres                   | 0.7 |
| 41.1 | <b>←</b>      | WATCH L onto Marsh Hill Rd (no signs?)                          | 1.4 |
| 42.5 | $\rightarrow$ | Jog R/L at Goodwood Rd                                          | 2.9 |
| 45.4 | <b>←</b>      | L onto Reach St/Durham Rd 8 and go 200 metres                   | 0.2 |
| 45.7 | <b>←</b>      | L onto Medd Rd                                                  | 3.4 |
| 49.0 | 1             | Go straight across Lakeridge Rd and continue onto Foxfire Chase | 0.3 |
| 49.4 | $\rightarrow$ | R onto Brookdale Rd                                             | 3.4 |
| 52.8 | $\rightarrow$ | R at Concession 7 Road, becomes Main St in Uxbridge             | 2.0 |
| 54.8 | <b>←</b>      | L onto Brock St                                                 | 0.1 |
| 54.9 | <u>&amp;</u>  | LUNCH - Coffee Time on Brock St, or Tim Hortons on Toronto St   | 0.0 |
| 54.9 | -             | After lunch retrace to Main St                                  | 0.1 |
| 55.0 | $\rightarrow$ | R onto Main Street                                              | 4.1 |
| 59.1 | $\rightarrow$ | R at Wagg Road                                                  | 2.1 |
| 61.2 | $\rightarrow$ | Jog R/L at Concession Road 6                                    | 4.2 |
| 65.4 | <b>←</b>      | L onto Concession Rd 4                                          | 6.1 |
| 71.5 | $\rightarrow$ | R onto Webb Rd                                                  | 5.9 |
| 77.5 | <b>←</b>      | L at York Durham Line                                           | 1.3 |
| 78.8 | $\rightarrow$ | R onto Main Street                                              | 1.8 |
| 80.6 | <b>←</b>      | L onto Park Dr                                                  | 0.0 |
| 80.7 | <b>←</b>      | L into parking lot                                              | 0.0 |
| 80.7 | Þ             | End of route                                                    | 0.0 |