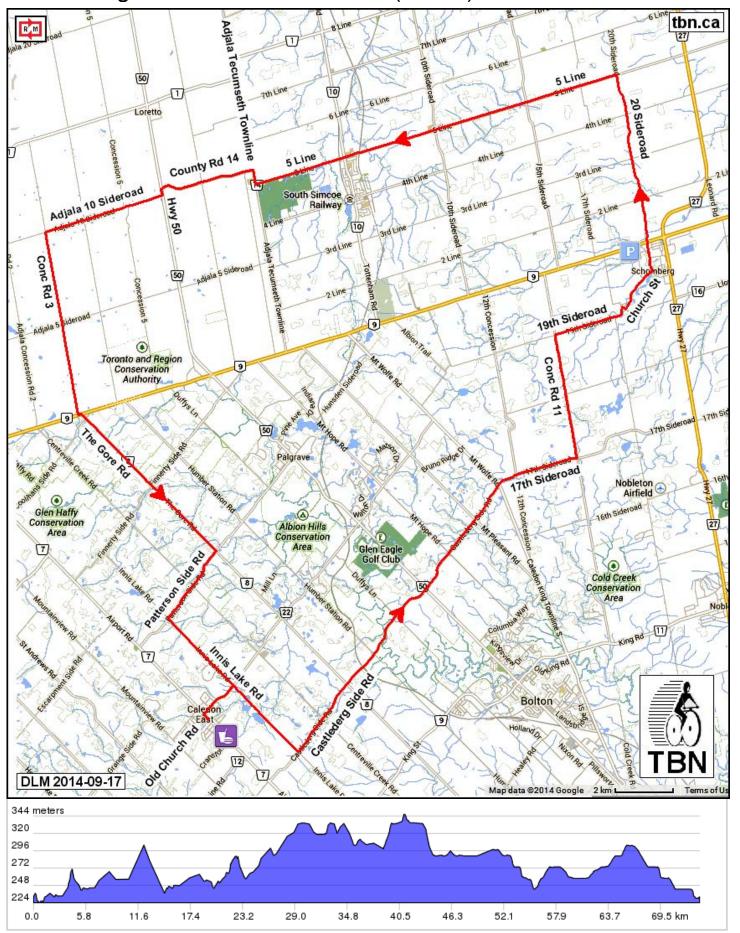

## Toronto Bicycling Network

## Schomberg to Caledon East - Short (74 km)

## Schomberg to Caledon East - Short (74 km)

| 0.0  | P             | Start of route                                  | 0.0  |
|------|---------------|-------------------------------------------------|------|
| 0.0  | <b>←</b>      | L onto Main St                                  | 0.4  |
| 0.4  | 1             | Continue onto Side Rd 20                        | 5.6  |
| 6.0  | <b>←</b>      | L onto 5 Line                                   | 8.8  |
| 14.8 | 1             | Continue onto Nolan Rd                          | 0.6  |
| 15.3 | 1             | Continue onto 5 Line                            | 3.0  |
| 18.4 | <b>→</b>      | R onto Adjala Tecumseth Townline                | 0.5  |
| 18.9 | <b>←</b>      | L onto County Rd 14                             | 3.2  |
| 22.0 | <b>←</b>      | L onto Hwy 50 and go<br>200 metres              | 0.2  |
| 22.2 | $\rightarrow$ | R onto 10 Sideroad                              | 4.0  |
| 26.3 | <b>←</b>      | L onto Concession Rd 3                          | 6.1  |
| 32.4 | <b>←</b>      | L onto Hwy 9 and go 100 metres                  | 0.1  |
| 32.5 | $\rightarrow$ | R onto The Gore Rd                              | 6.3  |
| 38.8 | <b>→</b>      | R onto Patterson Side Rd (Long ride turns left) | 2.7  |
| 41.6 | <b>←</b>      | L onto Innis Lake Rd                            | 3.1  |
| 44.6 | $\rightarrow$ | R onto Old Church Rd                            | 1.4  |
| 46.0 | <b>←</b>      | L onto Airport Rd                               | 0.2  |
| 46.2 | ₩             | LUNCH - Gabe's Country<br>Bake Shoppe           | 0.0  |
| 46.2 | $\rightarrow$ | After lunch retrace on Airport Rd               | 0.2  |
| 46.4 | $\rightarrow$ | R onto Old Church Rd                            | 1.4  |
| 47.8 | $\rightarrow$ | R onto Innis Lake Rd                            | 3.1  |
| 50.9 | <b>←</b>      | L onto Castlederg Side<br>Rd                    | 11.2 |
| 62.1 | 1             | Continue onto Side Rd 17                        | 2.8  |
| 64.8 | <b>←</b>      | L onto Concession Rd 11                         | 4.1  |
| 68.9 | $\rightarrow$ | R onto Side Rd 19                               | 2.1  |
| 71.0 | 1             | Continue onto Little<br>Rebel Rd                | 0.4  |
| 71.5 | $\rightarrow$ | R onto Rebellion Way                            | 0.1  |
| 71.6 | <b>←</b>      | L onto Church St                                | 1.6  |
| 73.2 | <b>←</b>      | L onto Main St                                  | 0.6  |
| 73.8 | <b>←</b>      | L onto Western Ave                              | 0.0  |
| 73.8 | -             | End of route                                    | 0.0  |