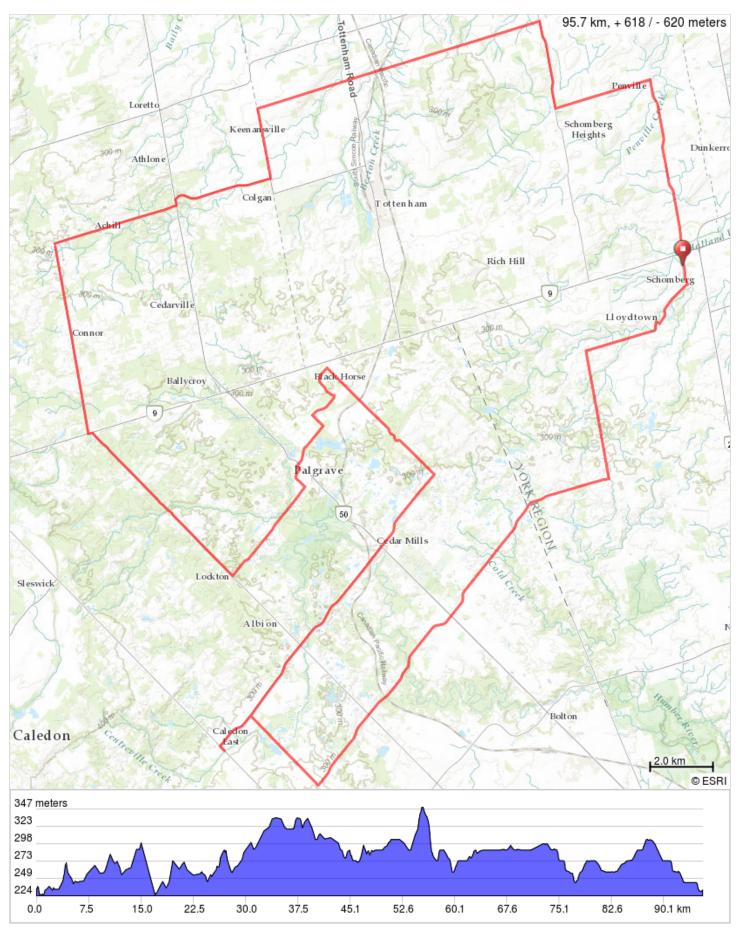

## Schomberg to Caledon East 96k

## Schomberg to Caledon East 96k

| 0.0  | Þ          | Start of route                                          | 0.0  |
|------|------------|---------------------------------------------------------|------|
| 0.0  | +          | L onto Main St                                          | 0.4  |
| 0.4  | 1          | Continue onto 20th<br>Sideroad                          | 5.6  |
| 6.0  | +          | L onto 5 Line                                           | 3.1  |
| 9.1  | <b>→</b>   | R onto 15th Sideroad                                    | 2.8  |
| 11.9 | <b>←</b>   | L onto 7th Line                                         | 9.3  |
| 21.2 | <b>←</b>   | L onto Adjala<br>Tecumseth Townline                     | 2.2  |
| 23.5 | <b>→</b>   | R onto County Rd 14                                     | 3.2  |
| 26.6 | +          | L onto Hwy 50 and go 200 metres                         | 0.2  |
| 26.8 | <b>→</b>   | R onto Adjala 10<br>Sideroad                            | 4.0  |
| 30.8 | +          | L onto Concession<br>Rd 3                               | 6.1  |
| 36.9 | +          | L onto Hwy 9 and go<br>100 metres                       | 0.1  |
| 37.1 | <b>→</b>   | R onto The Gore Rd                                      | 6.3  |
| 43.4 | +          | L onto Patterson Side<br>Rd (Short ride turns<br>right) | 3.6  |
| 47.0 | +          | L onto Brawton Dr                                       | 0.7  |
| 47.7 | +          | L onto Wallace Ave                                      | 0.1  |
| 47.9 | <b>→</b>   | Wallace Ave turns R and becomes Church St               | 0.1  |
| 48.0 | 1          | Continue onto Pine<br>Ave                               | 1.5  |
| 49.4 | +          | L onto Mt Hope Rd                                       | 0.5  |
| 49.9 | <b>→</b>   | R onto Rowley Dr                                        | 1.0  |
| 50.9 | +          | L onto McGuire Trail                                    | 1.2  |
| 52.1 | <b>→</b>   | R onto Mt Pleasant<br>Rd                                | 4.8  |
| 56.9 | <b>→</b>   | R onto Old Church<br>Rd                                 | 11.0 |
| 67.9 | +          | L onto Airport Rd and go 200 metres                     | 0.2  |
| 68.1 | <b>Ψ (</b> | LUNCH - Gabe's<br>Country Bake<br>Shoppe                | 0.0  |

| 68.1 | <b>→</b> | After lunch retrace on<br>Airport Rd for 200<br>metres | 0.2  |
|------|----------|--------------------------------------------------------|------|
| 68.4 | <b>→</b> | R onto Old Church<br>Rd                                | 1.4  |
| 69.7 | <b>→</b> | R onto Innis Lake Rd                                   | 3.1  |
| 72.8 | +        | L onto Castlederg<br>Side Rd                           | 11.2 |
| 84.0 | 1        | Continue onto 17th<br>Sideroad                         | 2.8  |
| 86.7 | +        | L onto Concession<br>Rd 11                             | 4.1  |
| 90.9 | <b>→</b> | R onto 19th Sideroad                                   | 2.1  |
| 93.0 | 1        | Continue onto Little<br>Rebel Rd                       | 0.4  |
| 93.4 | <b>→</b> | R onto Rebellion Way                                   | 0.1  |
| 93.5 | +        | L onto Church St                                       | 1.6  |
| 95.1 | +        | L onto Main St                                         | 0.6  |
| 95.7 | +        | L onto Western Ave                                     | 0.0  |
| 95.7 | 8        | End of route                                           | 0.0  |