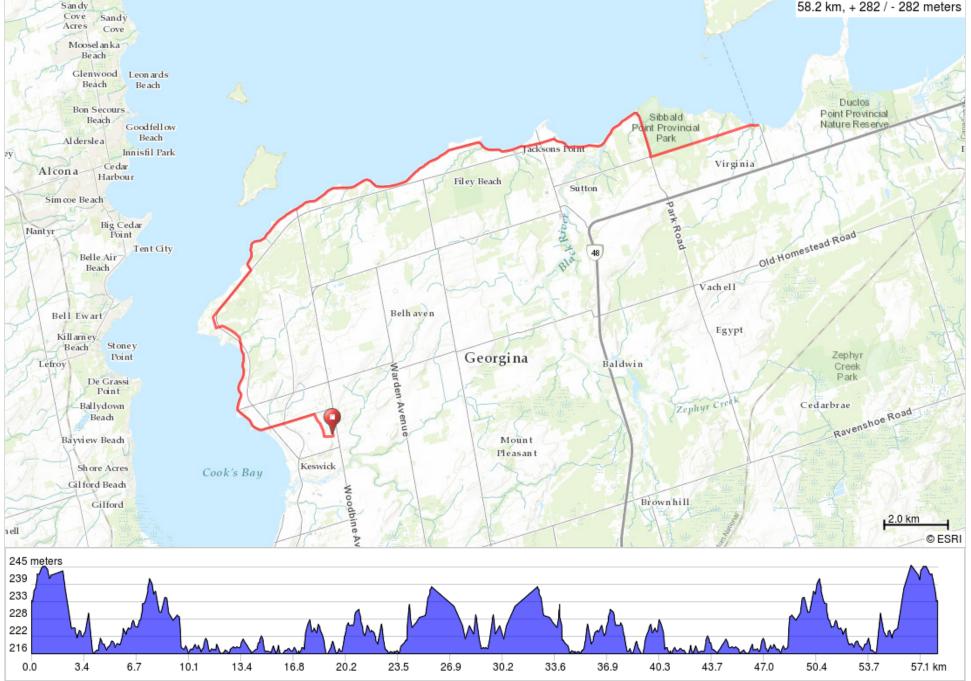

## Keswick Along the Lake 58k

58.2 km, + 282 / - 282 meters

## Keswick Along the Lake 58k

| 0.0  |          | Start of route                                           | 0.1  |
|------|----------|----------------------------------------------------------|------|
| 0.1  | <b>→</b> | R out of the parking lot onto Wexford Dr                 | 0.3  |
| 0.4  | →        | R onto Natanya Blvd                                      | 0.8  |
| 1.1  | +        | L onto Church St                                         | 1.8  |
| 2.9  | 1        | Continue onto Lake<br>Dr N                               | 3.2  |
| 6.1  | +        | L onto Metro Rd<br>N/Regional Rd 78                      | 0.0  |
| 6.1  | <b>→</b> | Slight R onto Pine<br>Post Rd                            | 0.8  |
| 6.9  | +        | Slight L onto<br>Bouchier St                             | 0.2  |
| 7.1  | →        | R onto Osborn St                                         | 0.3  |
| 7.5  | •        | Osborn St turns<br>slightly R and<br>becomes Lake Dr N   | 1.9  |
| 9.4  | +        | L to stay on Lake Dr<br>N                                | 11.7 |
| 21.0 | ⇒        | R onto Hedge Rd                                          | 3.1  |
| 24.1 | ⇒        | Slight R onto Park Rd                                    | 1.5  |
| 25.6 | +        | L onto Black River Rd<br>(signs for Black River<br>Road) | 3.5  |
| 29.1 | ₩ (      | LUNCH - Virginia<br>Beach Marina &<br>Restaurant         | 0.0  |
| 29.1 | +        | After lunch retrace on<br>Black River Rd                 | 3.5  |
| 32.6 | •        | R onto Park Rd<br>(signs for Park Road)                  | 1.3  |
| 33.9 | +        | Keep L to stay on<br>Park Rd                             | 0.2  |
| 34.1 | 1        | Continue onto Hedge<br>Rd                                | 3.1  |
| 37.2 | +        | L onto Lake Dr E                                         | 11.7 |
| 48.8 | •        | R to stay on Lake Dr<br>N                                | 1.9  |
| 50.7 | +        | Slight L onto Osborn<br>St                               | 0.3  |
| 51.1 | +        | L onto Bouchier St                                       | 0.2  |
| 51.3 | →        | Slight R onto Pine<br>Post Rd                            | 0.8  |

| 52.1 | +        | Slight L onto Metro<br>Rd N/Regional Rd 78 | 0.0 |
|------|----------|--------------------------------------------|-----|
| 52.1 | →        | R onto Lake Dr N                           | 3.2 |
| 55.3 | 1        | Continue onto<br>Church St                 | 1.8 |
| 57.1 | <b>→</b> | R onto Natanya<br>Boulevard                | 0.8 |
| 57.8 | +        | L onto Wexford Drive                       | 0.3 |
| 58.1 | +        | L into the parking lot                     | 0.1 |
| 58.2 | B        | End of route                               | 0.0 |