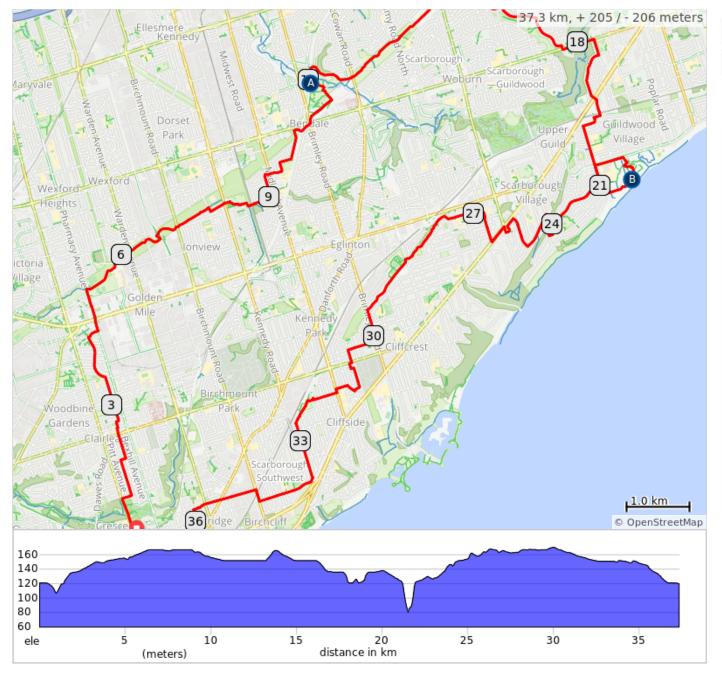

## To the Guild Inn via the Gatineau Trail and Brimorton- Shoppers World Start

- A. Washroom
- B. Picnic lunch stop

| 0.0  | 0 | Start of route                                                    | 0.0 |
|------|---|-------------------------------------------------------------------|-----|
| 0.0  |   | START: Shoppers World<br>Danforth /Victoria Pk. Ave.              | 0.0 |
| 0.0  |   | R onto Danforth Ave                                               | 0.1 |
| 0.2  |   | L onto Victoria Park Ave                                          | 1.1 |
| 1.3  |   | R onto Donside Dr                                                 | 0.2 |
| 1.4  |   | L on Maybourne Ave                                                | 0.6 |
| 2.0  |   | R on Bolster Ave                                                  | 0.1 |
| 2.1  |   | L onto Westbourne Ave                                             | 0.4 |
| 2.5  |   | Cross St. Clair Go through schoolyard                             | 0.2 |
| 2.7  |   | R on Stamford Square - becomes Stellarton Rd.                     | 0.2 |
| 3.0  |   | L onto Delwood Dr                                                 | 0.1 |
| 3.0  |   | R onto Karnwood Dr                                                | 0.5 |
| 3.5  |   | L onto Edge Park Ave                                              | 0.1 |
| 3.6  |   | Continue on Harris Park Dr                                        | 0.6 |
| 4.3  |   | R through shopping centre                                         | 0.2 |
| 4.5  |   | L on Pharmacy                                                     | 0.2 |
| 4.6  |   | Cross Eglinton Ave.                                               | 0.5 |
| 5.1  |   | R on Gatineau Hydro Corridor<br>Trail                             | 1.0 |
| 6.2  |   | Cross Warden                                                      | 1.7 |
| 7.8  |   | R on Givendale Rd                                                 | 0.1 |
| 7.9  |   | L on Ranstone Gardens                                             | 0.3 |
| 8.2  |   | Cross Kennedy Rd                                                  | 0.0 |
| 8.2  |   | Follow Gatineau Trail through<br>Jack Goodlad Park<br>(Washrooms) | 0.4 |
| 8.6  |   | L to cross bridge                                                 | 0.1 |
| 8.7  |   | R onto Tara Ave                                                   | 0.3 |
| 9.0  |   | L onto Fitzgibbon Ave                                             | 0.4 |
| 9.4  |   | R onto Romulus Dr                                                 | 0.1 |
| 9.5  |   | Continue onto Marcos Blvd                                         | 1.0 |
| 10.5 |   | R onto Bike Rte 26                                                | 0.3 |
| 10.8 |   | Cross Lawrence and Brimley to Trail                               | 0.5 |
| 11.3 |   | L to go northwest                                                 | 0.2 |
| 11.6 |   | R then L up hill and around to washrooms                          | 0.3 |

| 11.6 kilometers. +62/-31 meters | 11 | 6 kilometers | +62/-31 | meters |
|---------------------------------|----|--------------|---------|--------|
|---------------------------------|----|--------------|---------|--------|

| 11.9 | R around washrooms toward St. Andrews Rd.                              | 0.1 |
|------|------------------------------------------------------------------------|-----|
| 12.0 | R                                                                      | 0.3 |
| 12.3 | R on St Andrews Rd                                                     | 0.7 |
| 13.0 | Cross McCowan to Gatineau<br>Hydro Corridor                            | 0.3 |
| 13.2 | Cross Benshire Dr.                                                     | 0.7 |
| 13.9 | Cross Bellamy                                                          | 0.4 |
| 14.3 | Cross Daventry                                                         | 0.6 |
| 14.9 | Cross Markham Rd.                                                      | 0.6 |
| 15.5 | R onto Brimorton Dr                                                    | 0.9 |
| 16.4 | Cross Golf Club Rd. then R on Thornbeck Dr                             | 0.6 |
| 17.0 | R on Northfield Rd                                                     | 0.7 |
| 17.7 | R on Orton Park Rd                                                     | 0.1 |
| 17.7 | L on Lawrence Ave                                                      | 0.5 |
| 18.2 | R onto Overture Rd                                                     | 0.3 |
| 18.5 | R on Celeste Dr                                                        | 8.0 |
| 19.3 | Cross Kingston Rd. and go through R entrance to GO station (washrooms) | 0.3 |
| 19.5 | Through pedestrian tunnel under the train tracks                       | 0.2 |
| 19.7 | R onto Westlake Rd                                                     | 0.2 |
| 20.0 | L on Livingston Rd                                                     | 0.7 |
| 20.7 | Tim Hortons in plaza                                                   | 0.4 |
| 21.1 | L on path at Sylvan Ave                                                | 0.5 |
| 21.6 | Picnic lunch                                                           | 0.2 |
| 21.8 | Through gate and grounds to washrooms in portable.                     | 0.3 |
| 22.1 | L after washrooms to road                                              | 0.1 |
| 22.2 | L on Guildwood Pkwy                                                    | 0.5 |
| 22.7 | L on Livingston Rd                                                     | 0.3 |
| 23.0 | R on Catalina Dr                                                       | 1.2 |
| 24.2 | R and UP hill on Bethune Blvd                                          | 0.3 |
| 24.6 | L on Hill Crescent                                                     | 0.6 |
| 25.2 | R on Duncombe Blvd                                                     | 0.5 |
| 25.7 | L on Service Rd                                                        | 0.3 |
| 26.0 | R on Markham Rd                                                        | 0.1 |

| 26.1 | L on Kingston Rd                                                                            | 0.3 |
|------|---------------------------------------------------------------------------------------------|-----|
| 26.4 | R on Lochleven Dr                                                                           | 0.5 |
| 26.9 | Lochleven Dr turns L and becomes Glenda Rd                                                  | 0.3 |
| 27.1 | R on Mason Rd                                                                               | 0.1 |
| 27.2 | L on Adanac Dr                                                                              | 0.3 |
| 27.5 | R on trail toward train station                                                             | 0.1 |
| 27.6 | L on trail                                                                                  | 1.0 |
| 28.5 | Cross McCowan                                                                               | 1.0 |
| 29.5 | L on Brimley Rd                                                                             | 0.5 |
| 30.1 | R onto Minerva Ave                                                                          | 0.5 |
| 30.5 | L onto Jeanette St                                                                          | 0.2 |
| 30.7 | Cross St. Clair at lights.<br>Walk R on sidewalk to Gidley.<br>Turn L                       | 0.1 |
| 30.9 | L on Montvale Dr                                                                            | 0.5 |
| 31.3 | R on Chine Dr                                                                               | 0.1 |
| 31.5 | L on Hagley Rd                                                                              | 0.2 |
| 31.7 | Carefully cross Midland Ave , turning L then R on Wilkie Ave                                | 0.4 |
| 32.1 | Cross Natal Ave going over curb into park                                                   | 0.1 |
| 32.3 | L after playground                                                                          | 0.3 |
| 32.6 | Slight R onto Aylesworth Ave then L on Philip Ave.                                          | 1.0 |
| 33.6 | R onto McIntosh St                                                                          | 0.1 |
| 33.7 | Slight R onto Highview Ave                                                                  | 0.9 |
| 34.5 | R onto Birchmount Rd                                                                        | 0.2 |
| 34.7 | L onto Mack Ave                                                                             | 0.8 |
| 35.6 | Cross Warden<br>Continue on Burnhill Rd                                                     | 0.1 |
| 35.7 | Slight R onto walkway                                                                       | 0.1 |
| 35.8 | L on Patterson Ave                                                                          | 0.4 |
| 36.2 | R on Denton Ave                                                                             | 1.0 |
| 37.2 | R onto Victoria Park Ave if ending at the subway station . L to continue to Shoppers World. | 0.2 |
| 37.3 | End of route                                                                                | 0.0 |
|      |                                                                                             |     |