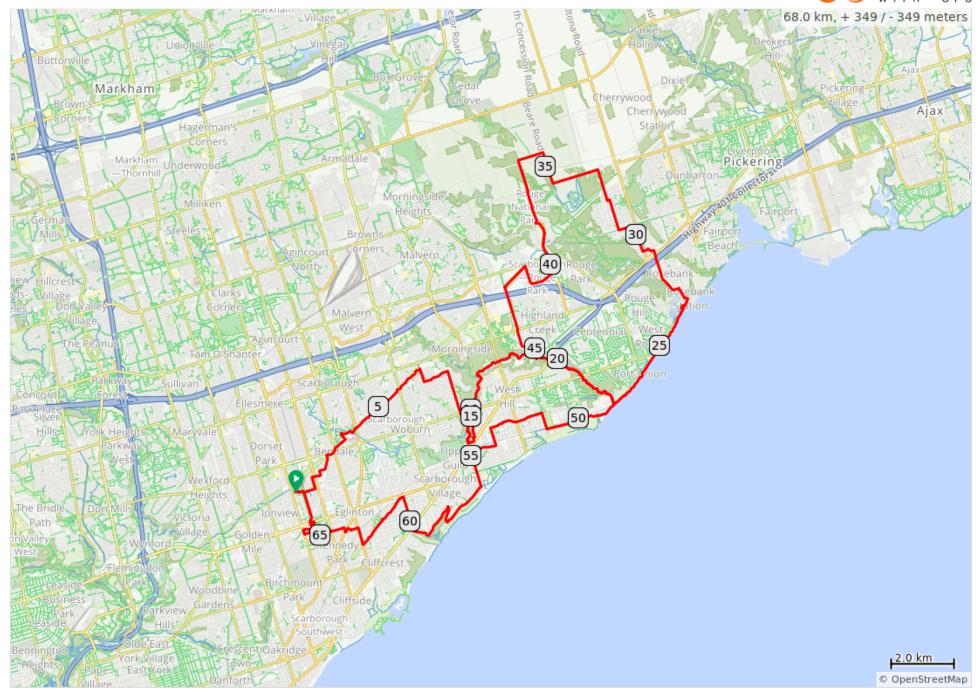

## Highland Creek & Rouge Valley Ride

## Highland Creek & Rouge Valley Ride

| 0 | Start of route                                                                 | 0.1                                                                                                                                                                                                                                                                                                                                                                                                                                                                                                                                                                                                                                                                                                                                                                                                                                                                                                                                                     |
|---|--------------------------------------------------------------------------------|---------------------------------------------------------------------------------------------------------------------------------------------------------------------------------------------------------------------------------------------------------------------------------------------------------------------------------------------------------------------------------------------------------------------------------------------------------------------------------------------------------------------------------------------------------------------------------------------------------------------------------------------------------------------------------------------------------------------------------------------------------------------------------------------------------------------------------------------------------------------------------------------------------------------------------------------------------|
|   | Start: Jack Goodlad Park-Turn<br>L to stay on Gatineau Hydro<br>Corridor Trail | 0.2                                                                                                                                                                                                                                                                                                                                                                                                                                                                                                                                                                                                                                                                                                                                                                                                                                                                                                                                                     |
|   | L to go over bridge then R on Tara Ave.                                        | 0.5                                                                                                                                                                                                                                                                                                                                                                                                                                                                                                                                                                                                                                                                                                                                                                                                                                                                                                                                                     |
|   | L on Fitzgibbon Ave                                                            | 0.4                                                                                                                                                                                                                                                                                                                                                                                                                                                                                                                                                                                                                                                                                                                                                                                                                                                                                                                                                     |
|   | R on Romulus Dr                                                                | 0.1                                                                                                                                                                                                                                                                                                                                                                                                                                                                                                                                                                                                                                                                                                                                                                                                                                                                                                                                                     |
|   | Cross Midland and continue on Marcos Blvd                                      | 1.0                                                                                                                                                                                                                                                                                                                                                                                                                                                                                                                                                                                                                                                                                                                                                                                                                                                                                                                                                     |
|   | R on Gatineau Hydro Corridor                                                   | 0.3                                                                                                                                                                                                                                                                                                                                                                                                                                                                                                                                                                                                                                                                                                                                                                                                                                                                                                                                                     |
|   | Left/Right to cross Lawrence<br>and Brimley continuing on<br>Hydro Corridor    | 0.6                                                                                                                                                                                                                                                                                                                                                                                                                                                                                                                                                                                                                                                                                                                                                                                                                                                                                                                                                     |
|   | L at "T" intersection                                                          | 0.2                                                                                                                                                                                                                                                                                                                                                                                                                                                                                                                                                                                                                                                                                                                                                                                                                                                                                                                                                     |
|   | R at next "T" intersection                                                     | 0.1                                                                                                                                                                                                                                                                                                                                                                                                                                                                                                                                                                                                                                                                                                                                                                                                                                                                                                                                                     |
|   | R at next intersection to go over bridge                                       | 0.4                                                                                                                                                                                                                                                                                                                                                                                                                                                                                                                                                                                                                                                                                                                                                                                                                                                                                                                                                     |
|   | L towards McCowan then cross McCowan                                           | 3.1                                                                                                                                                                                                                                                                                                                                                                                                                                                                                                                                                                                                                                                                                                                                                                                                                                                                                                                                                     |
|   | R at Scarborough Golf Club Rd.                                                 | 0.4                                                                                                                                                                                                                                                                                                                                                                                                                                                                                                                                                                                                                                                                                                                                                                                                                                                                                                                                                     |
|   | L on Slan Ave                                                                  | 8.0                                                                                                                                                                                                                                                                                                                                                                                                                                                                                                                                                                                                                                                                                                                                                                                                                                                                                                                                                     |
|   | R on Orton Park Rd                                                             | 1.4                                                                                                                                                                                                                                                                                                                                                                                                                                                                                                                                                                                                                                                                                                                                                                                                                                                                                                                                                     |
|   | L on Lawrence Ave E                                                            | 0.5                                                                                                                                                                                                                                                                                                                                                                                                                                                                                                                                                                                                                                                                                                                                                                                                                                                                                                                                                     |
|   | R on Overture Rd                                                               | 0.3                                                                                                                                                                                                                                                                                                                                                                                                                                                                                                                                                                                                                                                                                                                                                                                                                                                                                                                                                     |
|   | R on Celeste Dr                                                                | 0.7                                                                                                                                                                                                                                                                                                                                                                                                                                                                                                                                                                                                                                                                                                                                                                                                                                                                                                                                                     |
|   | R on Greenvale Terrace                                                         | 0.4                                                                                                                                                                                                                                                                                                                                                                                                                                                                                                                                                                                                                                                                                                                                                                                                                                                                                                                                                     |
|   | R on Livingston and down into valley                                           | 7.1                                                                                                                                                                                                                                                                                                                                                                                                                                                                                                                                                                                                                                                                                                                                                                                                                                                                                                                                                     |
|   | L after crossing bridge by tennis courts                                       | 0.6                                                                                                                                                                                                                                                                                                                                                                                                                                                                                                                                                                                                                                                                                                                                                                                                                                                                                                                                                     |
|   | R toward Old Kingston Rd then L, crossing bridge                               | 0.2                                                                                                                                                                                                                                                                                                                                                                                                                                                                                                                                                                                                                                                                                                                                                                                                                                                                                                                                                     |
|   | R on trail                                                                     | 0.5                                                                                                                                                                                                                                                                                                                                                                                                                                                                                                                                                                                                                                                                                                                                                                                                                                                                                                                                                     |
|   | R on Highland Creek Dr                                                         | 0.6                                                                                                                                                                                                                                                                                                                                                                                                                                                                                                                                                                                                                                                                                                                                                                                                                                                                                                                                                     |
|   | Follow trail to mouth of Highland Creek                                        | 2.1                                                                                                                                                                                                                                                                                                                                                                                                                                                                                                                                                                                                                                                                                                                                                                                                                                                                                                                                                     |
|   | Sharp L on Waterfront Trail                                                    | 3.9                                                                                                                                                                                                                                                                                                                                                                                                                                                                                                                                                                                                                                                                                                                                                                                                                                                                                                                                                     |
|   | L to take bridge over Rouge<br>River into Pickering then R                     | 0.4                                                                                                                                                                                                                                                                                                                                                                                                                                                                                                                                                                                                                                                                                                                                                                                                                                                                                                                                                     |
|   | Slight L on Bella Vista Dr                                                     | 0.1                                                                                                                                                                                                                                                                                                                                                                                                                                                                                                                                                                                                                                                                                                                                                                                                                                                                                                                                                     |
|   | L on Rodd Ave then R on Dyson Rd.                                              | 0.5                                                                                                                                                                                                                                                                                                                                                                                                                                                                                                                                                                                                                                                                                                                                                                                                                                                                                                                                                     |
|   |                                                                                | Start: Jack Goodlad Park-Turn L to stay on Gatineau Hydro Corridor Trail  L to go over bridge then R on Tara Ave.  L on Fitzgibbon Ave  R on Romulus Dr  Cross Midland and continue on Marcos Blvd  R on Gatineau Hydro Corridor  Left/Right to cross Lawrence and Brimley continuing on Hydro Corridor  L at "T" intersection  R at next "T" intersection  R at next intersection to go over bridge  L towards McCowan then cross McCowan  R at Scarborough Golf Club Rd.  L on Slan Ave  R on Orton Park Rd  L on Lawrence Ave E  R on Overture Rd  R on Celeste Dr  R on Greenvale Terrace  R on Livingston and down into valley  L after crossing bridge by tennis courts  R toward Old Kingston Rd then L, crossing bridge  R on trail  R on Highland Creek Dr  Follow trail to mouth of Highland Creek  Sharp L on Waterfront Trail  L to take bridge over Rouge River into Pickering then R  Slight L on Bella Vista Dr  L on Rodd Ave then R on |

| 07.5         | 1 D 1D                                                                              | 4.0 |
|--------------|-------------------------------------------------------------------------------------|-----|
| 27.5         | L on Rougemount Dr                                                                  | 1.6 |
| 29.1         | L on Dalewood Dr                                                                    | 0.2 |
| 29.3         | L on Brookridge Gate (becomes Valley Gate)                                          | 0.2 |
| 29.5         | R on Fawndale Rd                                                                    | 0.6 |
| 30.1         | L on Littleford St                                                                  | 0.3 |
| 30.4         | R on Hoover Dr                                                                      | 0.3 |
| 30.6         | L on Twyn Rivers Dr                                                                 | 0.3 |
| 30.9         | R on Woodview Ave                                                                   | 1.0 |
| 31.9         | L /Right on Pine Grove to continue on Woodview                                      | 1.1 |
| 33.0         | L on Finch Ave                                                                      | 1.5 |
| 34.5         | Finch Ave turns slightly R and becomes Beare Rd                                     | 1.0 |
| 35.5         | L on Plug Hat Rd                                                                    | 8.0 |
| 36.3         | Continue on Meadowvale Rd                                                           | 1.0 |
| 37.3         | Right/Left at Old Finch Ave onto trail beside Meadowvale                            | 1.1 |
| 38.4         | L on Zoo Rd                                                                         | 0.1 |
| 38.5         | Slight R onto the ramp to ON-401                                                    | 0.4 |
| 38.8         | Merge onto Meadowvale Rd                                                            | 0.6 |
| 39.4         | Right/Left toward Hedge End<br>Rd                                                   | 0.2 |
| 39.6         | R on Meadowvale Rd                                                                  | 0.6 |
| 40.2         | R on Dean Park Rd                                                                   | 1.4 |
| 41.6         | L on Gatineau Hydro Corridor<br>Trail                                               | 0.9 |
| 42.6         | L on Conlins Rd                                                                     | 1.9 |
| 44.5         | L on Military Trail                                                                 | 0.7 |
| 45.2         | R on Old Kingston Rd                                                                | 0.2 |
| 45.4         | L on trail before bridge                                                            | 0.5 |
| 46.0         | R on Highland Creek Dr<br>continuing on trail to mouth of<br>Highland Creek (again) | 2.8 |
| 48.7         | R on Waterfront Trail<br>(Careful Sand)                                             | 0.6 |
|              |                                                                                     | 0.0 |
| 49.4         | R on Beechgrove Dr                                                                  | 0.0 |
| 49.4<br>49.4 | R on Beechgrove Dr  L on Copperfield Rd                                             | 1.7 |
|              | -                                                                                   |     |

| 53.0 | Cross Poplar Rd and continue on Coronation    | 0.4 |
|------|-----------------------------------------------|-----|
| 53.4 | L on Galloway Rd                              | 0.6 |
| 54.0 | R on Westlake Rd                              | 0.9 |
| 54.9 | L on Livingston Rd                            | 1.1 |
| 56.0 | R on Sylvan Ave                               | 1.6 |
| 57.6 | R on Heathfield and UP the hill               | 0.5 |
| 58.1 | L on Hill Crescent                            | 1.1 |
| 59.2 | Slight R onto Bellehaven<br>Crescent          | 0.5 |
| 59.7 | Continue on Ravine Dr                         | 0.1 |
| 59.8 | Cross Kingston Rd. and continue on Bellamy Rd | 1.0 |
| 60.9 | L on trail just before Eglinton               | 1.0 |
| 61.9 | Slight L after crossing McCowan               | 1.0 |
| 62.9 | R on Brimley Rd                               | 0.6 |
| 63.5 | L on Lombardy Crescent                        | 0.2 |
| 63.7 | R on Glenshephard then L on Danforth          | 0.3 |
| 64.0 | Take first R onto Falmouth Ave                | 0.2 |
| 64.1 | L on Lorraine Ave                             | 0.4 |
| 64.5 | R on Midland then L on Safari                 | 0.4 |
| 65.0 | L on Benjamin then R through Tunnel           | 0.2 |
| 65.2 | R on Saugeen Crescent                         | 0.2 |
| 65.3 | R on Dumfrey Rd                               | 0.1 |
| 65.4 | L on Chevron Crescent                         | 0.2 |
| 65.6 | L on Kenmark Blvd                             | 0.2 |
| 65.8 | R on Kennedy Rd                               | 0.1 |
| 66.0 | R on Transway Crescent                        | 0.4 |
| 66.4 | R around station and under Eglinton to trail  | 0.3 |
| 66.7 | R on Trail to Jack Goodlad<br>Park            | 1.3 |
| 68.0 | END: Jack Goodlad Park                        | 0.0 |
| 68.0 | End of route                                  | 0.0 |
|      |                                               |     |