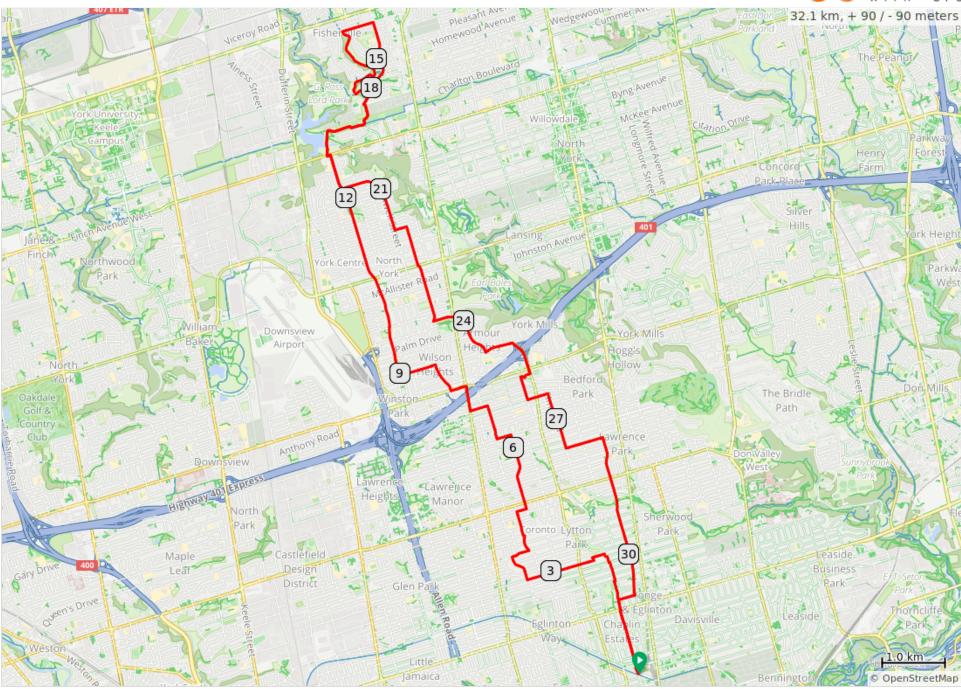

## Ross Lord Turnaround 2022

| 0.0  | Q | Start of route                                                     | 0.0 |
|------|---|--------------------------------------------------------------------|-----|
| 0.0  |   | START: Meet by tennis courts and Washroom at Oriole Park           | 0.1 |
| 0.1  |   | Continue on Lascelles Blvd                                         | 0.9 |
| 1.1  |   | Cross Eglinton Ave and continue on path on north side              | 0.5 |
| 1.6  |   | R onto Roselawn Ave and L on Rosewell                              | 0.5 |
| 2.1  |   | L on Cortleigh Blvd                                                | 0.3 |
| 2.3  |   | Left/Right jog to Hillhurst Blvd                                   | 1.1 |
| 3.4  |   | R on Alexandra Wood                                                | 0.5 |
| 3.9  |   | R on Glencairn Ave                                                 | 0.3 |
| 4.2  |   | L on Westgrove Crescent                                            | 0.3 |
| 4.5  |   | Westgrove becomes<br>Chicoutimi Ave                                | 0.4 |
| 4.8  |   | R on Stormont Ave                                                  | 0.2 |
| 5.0  |   | L onto Ledbury St                                                  | 0.1 |
| 5.1  |   | Cross Lawrence                                                     | 1.1 |
| 6.2  |   | L on Old Orchard Grove                                             | 0.2 |
| 6.5  |   | R on Falkirk St                                                    | 0.6 |
| 7.0  |   | L on Joicey Blvd                                                   | 0.3 |
| 7.3  |   | R on Bathurst St and under 401                                     | 0.4 |
| 7.7  |   | L on Wilson Ave                                                    | 0.3 |
| 8.0  |   | R on Collinson Blvd                                                | 0.5 |
| 8.4  |   | L on Invermay Ave                                                  | 0.6 |
| 9.1  |   | R on Faywood Blvd                                                  | 1.6 |
| 10.7 |   | Cross Sheppard and continue<br>on Wilmington Ave                   | 2.1 |
| 12.8 |   | Cross Finch Ave and<br>take path into G. Ross Lord<br>Park         | 0.4 |
| 13.2 |   | At roundabout turn R then R<br>again along Finch Corridor<br>Trail | 0.6 |
| 13.8 |   | L to go north                                                      | 0.3 |
| 14.2 |   | L toward Torresdale Ave then continue on Torresdale                | 1.5 |
| 15.6 |   | L on Fisherville Rd                                                | 0.5 |
| 16.1 |   | L on trail into park                                               | 1.0 |
| 17.2 |   | R towards washrooms                                                | 0.5 |

| 17.7 | L after Bridge                                                    | 0.3 |
|------|-------------------------------------------------------------------|-----|
| 18.0 | R on Torresdale Ave                                               | 0.7 |
| 18.6 | R at Finch Trail                                                  | 0.6 |
| 19.3 | L towards Finch Ave.                                              | 0.4 |
| 19.7 | Cross Finch Ave to<br>Wilmington                                  | 0.6 |
| 20.3 | L onto Maxwell St                                                 | 1.4 |
| 21.7 | L onto Brighton Ave                                               | 0.2 |
| 21.8 | R onto Bryant St                                                  | 0.6 |
| 22.5 | Cross Sheppard to Yeoman's Rd.                                    | 0.2 |
| 22.7 | At roundabout, stay on<br>Yeomans Rd                              | 0.3 |
| 23.0 | At next roundabout, continue<br>straight to stay on Yeomans<br>Rd | 0.4 |
| 23.4 | L on York Downs Dr                                                | 0.3 |
| 23.8 | Cross Bathurst                                                    | 0.2 |
| 23.9 | R on Armour Blvd                                                  | 0.7 |
| 24.6 | L on Bombay Ave                                                   | 0.5 |
| 25.1 | R on Avenue Rd                                                    | 0.5 |
| 25.6 | Cross Wilson then next R toward Ledbury Park                      | 0.2 |
| 25.8 | R on Ridley Blvd                                                  | 0.1 |
| 25.8 | L on Kelso Ave                                                    | 0.4 |
| 26.2 | L on Dunblaine Ave                                                | 0.3 |
| 26.5 | R on Elm Rd                                                       | 0.3 |
| 26.8 | Left/Right on Brooke Ave to continue on Elm Rd                    | 0.6 |
| 27.5 | L on Fairlawn Ave                                                 | 0.6 |
| 28.1 | R on Jedburgh Rd                                                  | 0.7 |
| 28.7 | Cross Lawrence and continue on Duplex                             | 1.9 |
| 30.6 | R on Orchard View Blvd                                            | 0.3 |
| 30.9 | L on path at Recreation<br>Centre                                 | 0.2 |
| 31.1 | Cross Eglinton and continue on Lascelles                          | 1.1 |
| 32.1 | L toward tennis courts                                            | 0.0 |
| 32.1 | End of route                                                      | 0.0 |