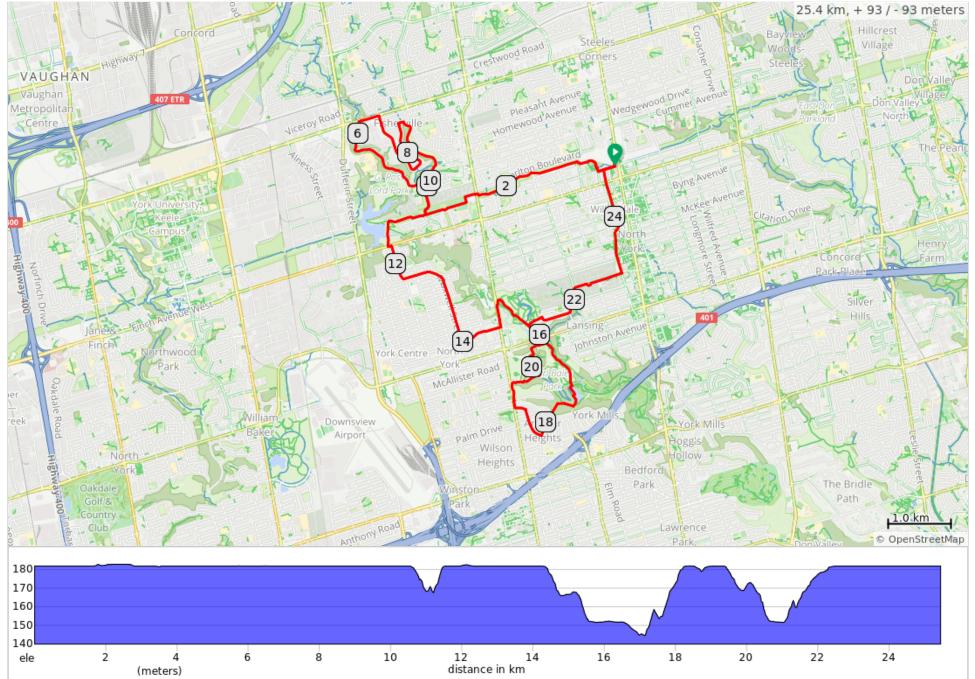

## Ross Lord & Earl Bales Parks Loop

| 0.0     Start of route     0.3       0.3     From Hendon Ave. near the Finch Station, turn R into the park     0.3       0.6     Slight R onto new bike path     0.7       0.7     Cross Talbot Rd. and continue on Finch Hydro Corridor Trail     1.6       2.5     Cross Bathurst to continue on Finch Corridor Trail     1.6       3.5     R toward Torresdale Ave.     0.3       3.8     Slight L /right to Torresdale Ave.     0.3       4.2     L into G Ross Lord Park keeping L     2.7       6.2     R onto Steeles Ave W     0.3       8.1     Slight R thru Hidden Trail     1.6       8.1     Slight R thru Hidden Trail     1.6       8.1     Slight R thru Hidden Trail Park     0.7       8.2     R onto Fisherville Rd     0.7       8.6     R onto Torresdale Ave     0.3       9.9     R onto Torresdale Ave     0.3       10.3     R, heading back toward Finch Corridor Recreational Trail     0.6       11.2     L at roundabout     0.4       11.6     Left/right at Finch to Wilmington     0.6       11.6     Left/right at Finch to Wilmington     0.6       12.2 <td< th=""><th></th></td<> |   |
|-----------------------------------------------------------------------------------------------------------------------------------------------------------------------------------------------------------------------------------------------------------------------------------------------------------------------------------------------------------------------------------------------------------------------------------------------------------------------------------------------------------------------------------------------------------------------------------------------------------------------------------------------------------------------------------------------------------------------------------------------------------------------------------------------------------------------------------------------------------------------------------------------------------------------------------------------------------------------------------------------------------------------------------------------------------------------------------------------------------------------|---|
| Finch Station, turn R into the<br>parkFinch Station, turn R into the<br>park0.6Slight R onto new bike path0.40.7Cross Talbot Rd. and continue<br>on Finch Hydro Corridor Trail1.62.5Cross Bathurst to continue on<br>Finch Corridor Trail1.63.5R toward Torresdale Ave.0.33.8Slight L /right to Torresdale Ave.0.34.2L into G Ross Lord Park<br>keeping L2.46.2R onto Steeles Ave W0.36.6R onto Hidden Trail1.68.1Slight R thru Hidden Trail1.68.1Slight R thru Hidden Trail1.68.1Slight R thru Hidden Trail1.68.1Slight R thru Hidden Trail0.48.2R onto Killersgrove Dr0.48.6R onto Fisherville Rd0.79.9R onto Torresdale Ave0.310.3R, heading back toward Finch<br>Corridor Trail0.611.2L at roundabout0.411.6Left/right at Finch to<br>Wilmington0.612.2L onto Maxwell St1.714.0L onto Codsell Ave0.714.6L onto Bathurst St0.415.0R into Earl Bales Park0.5                                                                                                                                                                                                                                                        | 3 |
| 0.7     Cross Talbot Rd. and continue<br>on Finch Hydro Corridor Trail     1.6       2.5     Cross Bathurst to continue on<br>Finch Corridor Trail     1.0       3.5     R toward Torresdale Ave.     0.3       3.8     Slight L /right to Torresdale<br>Ave     0.3       4.2     L into G Ross Lord Park<br>keeping L     2.7       6.2     R onto Steeles Ave W     0.3       6.6     R onto Steeles Ave W     0.3       8.1     Slight R thru Hidden Trail     1.6       8.1     Slight R thru Hidden Trail     1.6       8.1     Slight R thru Hidden Trail     0.7       8.2     R onto Fisherville Rd     0.7       8.6     R onto Fisherville Rd     0.7       9.9     R onto Torresdale Ave     0.3       10.3     R, heading back toward Finch<br>Corridor Trail     0.6       10.3     R, heading back toward Finch<br>Corridor Trail     0.6       11.2     L at roundabout     0.4       11.6     Left/right at Finch to<br>Wilmington     0.6       12.2     L onto Maxwell St     1.7       14.0     L onto Codsell Ave     0.7       14.6     L onto Bathurst St     0.4                              | 3 |
| on Finch Hydro Corridor Trail2.5Cross Bathurst to continue on<br>Finch Corridor Trail1.03.5R toward Torresdale Ave.0.33.8Slight L /right to Torresdale<br>Ave0.34.2L into G Ross Lord Park<br>keeping L2.16.2R onto Steeles Ave W0.36.6R onto Hidden Trail1.08.1Slight R thru Hidden Trail Park<br>8.10.18.2R onto Fisherville Rd0.18.6R onto Fisherville Rd0.19.9R onto Torresdale Ave0.310.3R, heading back toward Finch<br>Corridor Trail0.611.6R at Finch Corridor<br>Recreational Trail0.611.6L at roundabout0.411.6L onto Maxwell St1.114.0L onto Codsell Ave0.714.6L onto Bathurst St0.415.0R into Earl Bales Park0.5                                                                                                                                                                                                                                                                                                                                                                                                                                                                                          | 1 |
| Finch Corridor Trail3.5R toward Torresdale Ave.0.33.8Slight L /right to Torresdale<br>Ave0.34.2L into G Ross Lord Park<br>keeping L2.76.2R onto Steeles Ave W0.36.6R onto Hidden Trail1.68.1Slight R thru Hidden Trail Park<br>8.10.78.2R onto Fisherville Rd0.78.6R onto Fisherville Rd0.79.9R onto Torresdale Ave0.310.3R, heading back toward Finch<br>                                                                                                                                                                                                                                                                                                                                                                                                                                                                                                                                                                                                                                                                                                                                                            | 8 |
| 3.8     Slight L /right to Torresdale<br>Ave     0.3       4.2     L into G Ross Lord Park<br>keeping L     2.4       6.2     R onto Steeles Ave W     0.3       6.6     R onto Hidden Trail     1.6       8.1     Slight R thru Hidden Trail Park     0.7       8.1     Slight R thru Hidden Trail Park     0.7       8.1     Slight R thru Hidden Trail Park     0.7       8.2     R onto Millersgrove Dr     0.4       8.6     R onto Fisherville Rd     0.7       8.7     R into G Ross Lord Park     1.3       9.9     R onto Torresdale Ave     0.3       10.3     R, heading back toward Finch<br>Corridor Trail     0.6       10.6     R at Finch Corridor<br>Recreational Trail     0.6       11.6     Left/right at Finch to<br>Wilmington     0.6       12.2     L onto Maxwell St     1.7       14.0     L onto Codsell Ave     0.7       14.6     L onto Bathurst St     0.4       15.0     R into Earl Bales Park     0.5                                                                                                                                                                               | 0 |
| Ave     Ave       4.2     L into G Ross Lord Park keeping L     2.1       6.2     R onto Steeles Ave W     0.3       6.6     R onto Hidden Trail     1.6       8.1     Slight R thru Hidden Trail Park     0.1       8.2     R onto Millersgrove Dr     0.4       8.6     R onto Fisherville Rd     0.1       8.7     R into G Ross Lord Park     1.3       9.9     R onto Torresdale Ave     0.3       10.3     R, heading back toward Finch Corridor Trail     0.4       10.6     R at Finch Corridor Recreational Trail     0.4       11.2     L at roundabout     0.4       11.6     Left/right at Finch to Wilmington     0.6       12.2     L onto Maxwell St     1.7       14.0     L onto Codsell Ave     0.7       14.6     L onto Bathurst St     0.4       15.0     R into Earl Bales Park     0.5                                                                                                                                                                                                                                                                                                         | 3 |
| keeping L       6.2     R onto Steeles Ave W     0.3       6.6     R onto Hidden Trail     1.6       8.1     Slight R thru Hidden Trail Park     0.7       8.2     R onto Millersgrove Dr     0.4       8.6     R onto Fisherville Rd     0.7       8.7     R into G Ross Lord Park     1.3       9.9     R onto Torresdale Ave     0.3       10.3     R, heading back toward Finch Corridor Trail     0.4       10.6     R at Finch Corridor Recreational Trail     0.4       11.2     L at roundabout     0.4       11.6     Left/right at Finch to Wilmington     0.6       12.2     L onto Maxwell St     1.7       14.0     L onto Bathurst St     0.4       15.0     R into Earl Bales Park     0.5                                                                                                                                                                                                                                                                                                                                                                                                             | 3 |
| 6.6     R onto Hidden Trail     1.6       8.1     Slight R thru Hidden Trail Park     0.7       8.2     R onto Millersgrove Dr     0.4       8.6     R onto Fisherville Rd     0.7       8.7     R into G Ross Lord Park     1.3       9.9     R onto Torresdale Ave     0.3       10.3     R, heading back toward Finch Corridor Trail     0.4       10.6     R at Finch Corridor Recreational Trail     0.4       11.6     L at roundabout     0.4       11.6     L onto Maxwell St     1.7       14.0     L onto Bathurst St     0.4       15.0     R into Earl Bales Park     0.5                                                                                                                                                                                                                                                                                                                                                                                                                                                                                                                                 | 1 |
| 8.1     Slight R thru Hidden Trail Park     0.7       8.2     R onto Millersgrove Dr     0.4       8.6     R onto Fisherville Rd     0.7       8.7     R into G Ross Lord Park     1.3       9.9     R onto Torresdale Ave     0.3       10.3     R, heading back toward Finch<br>Corridor Trail     0.3       10.6     R at Finch Corridor<br>Recreational Trail     0.6       11.2     L at roundabout     0.4       11.6     Left/right at Finch to<br>Wilmington     0.6       12.2     L onto Maxwell St     1.7       14.6     L onto Bathurst St     0.4       15.0     R into Earl Bales Park     0.5                                                                                                                                                                                                                                                                                                                                                                                                                                                                                                         | 3 |
| 8.2     R onto Millersgrove Dr     0.4       8.6     R onto Fisherville Rd     0.7       8.7     R into G Ross Lord Park     1.3       9.9     R onto Torresdale Ave     0.3       10.3     R, heading back toward Finch<br>Corridor Trail     0.3       10.6     R at Finch Corridor<br>Recreational Trail     0.6       11.2     L at roundabout     0.4       11.6     Left/right at Finch to<br>Wilmington     0.6       12.2     L onto Maxwell St     1.7       14.0     L onto Codsell Ave     0.7       14.6     L onto Bathurst St     0.4       15.0     R into Earl Bales Park     0.5                                                                                                                                                                                                                                                                                                                                                                                                                                                                                                                     | 6 |
| 8.6     R onto Fisherville Rd     0.7       8.7     R into G Ross Lord Park     1.3       9.9     R onto Torresdale Ave     0.3       10.3     R, heading back toward Finch<br>Corridor Trail     0.3       10.6     R at Finch Corridor<br>Recreational Trail     0.6       11.2     L at roundabout     0.4       11.6     Left/right at Finch to<br>Wilmington     0.6       12.2     L onto Maxwell St     1.7       14.0     L onto Codsell Ave     0.7       14.6     L onto Bathurst St     0.4       15.0     R into Earl Bales Park     0.5                                                                                                                                                                                                                                                                                                                                                                                                                                                                                                                                                                  | 1 |
| 8.7     R into G Ross Lord Park     1.3       9.9     R onto Torresdale Ave     0.3       10.3     R, heading back toward Finch Corridor Trail     0.3       10.6     R at Finch Corridor Recreational Trail     0.4       11.2     L at roundabout     0.4       11.6     Left/right at Finch to Wilmington     0.6       12.2     L onto Maxwell St     1.7       14.6     L onto Bathurst St     0.4       15.0     R into Earl Bales Park     0.5                                                                                                                                                                                                                                                                                                                                                                                                                                                                                                                                                                                                                                                                 | 4 |
| 9.9     R onto Torresdale Ave     0.3       10.3     R, heading back toward Finch<br>Corridor Trail     0.3       10.6     R at Finch Corridor<br>Recreational Trail     0.6       11.2     L at roundabout     0.4       11.6     Left/right at Finch to<br>Wilmington     0.6       12.2     L onto Maxwell St     1.7       14.0     L onto Codsell Ave     0.7       14.6     L onto Bathurst St     0.4       15.0     R into Earl Bales Park     0.5                                                                                                                                                                                                                                                                                                                                                                                                                                                                                                                                                                                                                                                            | 1 |
| 10.3     R, heading back toward Finch<br>Corridor Trail     0.3       10.6     R at Finch Corridor<br>Recreational Trail     0.6       11.2     L at roundabout     0.4       11.6     Left/right at Finch to<br>Wilmington     0.6       12.2     L onto Maxwell St     1.7       14.0     L onto Codsell Ave     0.7       14.6     L onto Bathurst St     0.4       15.0     R into Earl Bales Park     0.5                                                                                                                                                                                                                                                                                                                                                                                                                                                                                                                                                                                                                                                                                                        | 3 |
| Corridor Trail10.6R at Finch Corridor<br>Recreational Trail0.611.2L at roundabout0.411.6Left/right at Finch to<br>Wilmington0.612.2L onto Maxwell St1.714.0L onto Codsell Ave0.714.6L onto Bathurst St0.415.0R into Earl Bales Park0.5                                                                                                                                                                                                                                                                                                                                                                                                                                                                                                                                                                                                                                                                                                                                                                                                                                                                                | 3 |
| Recreational Trail       11.2     L at roundabout     0.4       11.6     Left/right at Finch to     0.6       11.6     Left/right at Finch to     0.6       12.2     L onto Maxwell St     1.7       14.0     L onto Codsell Ave     0.7       14.6     L onto Bathurst St     0.4       15.0     R into Earl Bales Park     0.5                                                                                                                                                                                                                                                                                                                                                                                                                                                                                                                                                                                                                                                                                                                                                                                      | 3 |
| 11.6     Left/right at Finch to<br>Wilmington     0.6       12.2     L onto Maxwell St     1.7       14.0     L onto Codsell Ave     0.7       14.6     L onto Bathurst St     0.4       15.0     R into Earl Bales Park     0.5                                                                                                                                                                                                                                                                                                                                                                                                                                                                                                                                                                                                                                                                                                                                                                                                                                                                                      | 6 |
| Wilmington       12.2     L onto Maxwell St     1.7       14.0     L onto Codsell Ave     0.7       14.6     L onto Bathurst St     0.4       15.0     R into Earl Bales Park     0.5                                                                                                                                                                                                                                                                                                                                                                                                                                                                                                                                                                                                                                                                                                                                                                                                                                                                                                                                 | 4 |
| 14.0     L onto Codsell Ave     0.7       14.6     L onto Bathurst St     0.4       15.0     R into Earl Bales Park     0.5                                                                                                                                                                                                                                                                                                                                                                                                                                                                                                                                                                                                                                                                                                                                                                                                                                                                                                                                                                                           | 6 |
| 14.6   Lonto Bathurst St   0.4     15.0   R into Earl Bales Park   0.5                                                                                                                                                                                                                                                                                                                                                                                                                                                                                                                                                                                                                                                                                                                                                                                                                                                                                                                                                                                                                                                | 7 |
| 15.0 Image: Rinto Earl Bales Park 0.5                                                                                                                                                                                                                                                                                                                                                                                                                                                                                                                                                                                                                                                                                                                                                                                                                                                                                                                                                                                                                                                                                 | 7 |
|                                                                                                                                                                                                                                                                                                                                                                                                                                                                                                                                                                                                                                                                                                                                                                                                                                                                                                                                                                                                                                                                                                                       | 4 |
|                                                                                                                                                                                                                                                                                                                                                                                                                                                                                                                                                                                                                                                                                                                                                                                                                                                                                                                                                                                                                                                                                                                       | 5 |
|                                                                                                                                                                                                                                                                                                                                                                                                                                                                                                                                                                                                                                                                                                                                                                                                                                                                                                                                                                                                                                                                                                                       | 6 |
| 16.1L after passing under<br>Sheppard Ave follow path1.0                                                                                                                                                                                                                                                                                                                                                                                                                                                                                                                                                                                                                                                                                                                                                                                                                                                                                                                                                                                                                                                              | C |
| 17.0 L between ponds 0.2                                                                                                                                                                                                                                                                                                                                                                                                                                                                                                                                                                                                                                                                                                                                                                                                                                                                                                                                                                                                                                                                                              | 2 |
| 17.2 L and follow uphill to Armour 1.0<br>Blvd                                                                                                                                                                                                                                                                                                                                                                                                                                                                                                                                                                                                                                                                                                                                                                                                                                                                                                                                                                                                                                                                        | C |
| 18.2 R onto Armour Blvd 0.5                                                                                                                                                                                                                                                                                                                                                                                                                                                                                                                                                                                                                                                                                                                                                                                                                                                                                                                                                                                                                                                                                           | 5 |
| 18.7 L onto York Downs Dr 0.2                                                                                                                                                                                                                                                                                                                                                                                                                                                                                                                                                                                                                                                                                                                                                                                                                                                                                                                                                                                                                                                                                         | 2 |
| 18.9 R onto Bathurst St 0.7                                                                                                                                                                                                                                                                                                                                                                                                                                                                                                                                                                                                                                                                                                                                                                                                                                                                                                                                                                                                                                                                                           | 1 |

| 19.0 | R onto Timberlane Dr onto<br>sidewalk along Bathurst | 0.5 |
|------|------------------------------------------------------|-----|
| 19.5 | R on path towards parking lot                        | 0.2 |
| 19.7 | L towards ski buildings follow path around           | 0.5 |
| 20.2 | R of community centre                                | 0.5 |
| 20.6 | L at end of steep downhill                           | 0.1 |
| 20.7 | R onto Don River Blvd                                | 0.3 |
| 21.1 | R at steep uphill onto path                          | 0.3 |
| 21.3 | R onto Wentworth Ave                                 | 0.5 |
| 21.8 | Slight L onto Addington Ave                          | 0.1 |
| 21.9 | Continue onto Burnett Ave                            | 0.1 |
| 22.0 | L onto Senlac Rd                                     | 0.2 |
| 22.3 | R thru cemetery                                      | 0.2 |
| 22.5 | At the roundabout, continue straight                 | 0.6 |
| 23.1 | L onto Beecroft Rd                                   | 1.5 |
| 24.6 | Continue onto Greenview Ave                          | 0.2 |
| 24.8 | R onto Hendon Ave                                    | 0.5 |
| 25.2 | R                                                    | 0.1 |
| 25.3 | L                                                    | 0.1 |
| 25.4 | End of route                                         | 0.0 |