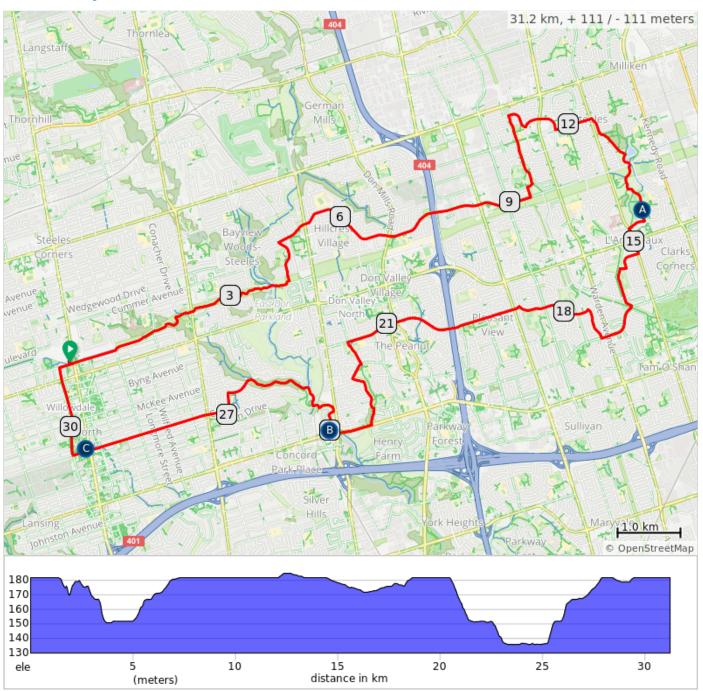

## North by Northeast 2021

- A. Washroom in Sports Complex
- B. Washrooms
- C. Coffee at Aroma

## North by Northeast 2021

| 0.0  | 0 | Start of route                                                                          | 0.0 |
|------|---|-----------------------------------------------------------------------------------------|-----|
| 0.0  |   | START: Finch Station<br>Passenger Pick-up                                               | 0.1 |
| 0.1  |   | L on Hendon                                                                             | 0.1 |
| 0.1  |   | Cross Yonge and continue on Bishop Ave                                                  | 0.7 |
| 0.8  |   | Take Finch Hydro Trail , corner of Willowdale                                           | 2.9 |
| 3.7  |   | At bottom of winding trail turn<br>R and go over the bridge.<br>Regroup.                | 0.1 |
| 3.8  |   | Immediate L to go up the hill                                                           | 0.3 |
| 4.1  |   | L on Pineway Blvd                                                                       | 0.7 |
| 4.8  |   | R on Cummer Ave                                                                         | 0.5 |
| 5.3  |   | Continue onto McNicoll Ave                                                              | 4.0 |
| 9.3  |   | At first light after Pharmacy,<br>turn L on Eagle Point Rd                              | 0.2 |
| 9.5  |   | R on Huntsmill Blvd                                                                     | 0.1 |
| 9.6  |   | L on path to the end                                                                    | 1.2 |
| 10.7 |   | R on Huntsmill (unsigned)                                                               | 0.4 |
| 11.1 |   | L on Bamburgh Cir                                                                       | 0.3 |
| 11.4 |   | Cross Warden                                                                            | 0.4 |
| 11.8 |   | L on 2nd path (lift bikes over<br>curb) through Terry Fox Park<br>exiting at the school | 0.4 |
| 12.1 |   | L at street then R on<br>Wintermute Blvd                                                | 0.2 |
| 12.4 |   | Cross Birchmount then immediate R through walkway                                       | 0.1 |
| 12.5 |   | South on street (Burnt Bark-<br>unsigned) into L'Amoreaux<br>Pk.                        | 0.7 |
| 13.2 |   | R at fork before the wooden<br>bridge to go around pond and<br>then under McNicol       | 0.6 |
| 13.8 |   | L to go down the hill and over the bridge                                               | 0.1 |
| 13.9 |   | At V turn L toward Sports<br>Complex                                                    | 0.3 |
| 14.3 |   | WASHROOMS                                                                               | 0.0 |
| 14.3 |   | Straight down the driveway                                                              | 0.2 |
| 14.5 |   | R on Silver Springs Blvd                                                                | 0.3 |
| 14.8 |   | L on Birchmount Rd                                                                      | 0.4 |
| 15.2 |   | Cross Finch then R on<br>Timberbank Blvd                                                | 0.4 |

| 15.6 | R to path through Timberbank Pk.                                   | 0.1 |
|------|--------------------------------------------------------------------|-----|
| 15.7 | L before bridge                                                    | 0.5 |
| 16.1 | Cross Timberbank by the school and continue on path.               | 0.2 |
| 16.3 | R on Huntingwood Dr.                                               | 0.8 |
| 17.1 | R on Kenmanor Blvd                                                 | 0.5 |
| 17.6 | L on Collingsbrook (becomes<br>Corinthian after Pharmacy)          | 1.2 |
| 18.8 | L on Ferncrest Gate                                                | 0.1 |
| 18.9 | Cross Vic. Pk. to Van Horne continuing past Don Mills              | 2.8 |
| 21.7 | L at Belbury Pk.(after St.<br>Mathias School)                      | 0.4 |
| 22.1 | R onto Nymark Ave (2nd street)                                     | 0.3 |
| 22.4 | L on Glentworth Rd                                                 | 0.7 |
| 23.1 | R on paved path by creek                                           | 0.3 |
| 23.3 | R on Sheppard Ave crossing Leslie                                  | 0.6 |
| 23.9 | R into park (washrooms)                                            | 0.2 |
| 24.1 | Take Don Parkland Trail<br>North. Single file.                     | 1.1 |
| 25.2 | L at fork by bench                                                 | 0.5 |
| 25.7 | BIG hill. Walk it.                                                 | 0.5 |
| 26.2 | L on Forest Grove crossing<br>Burbank and continuing on<br>Windham | 0.5 |
| 26.6 | L on Bunty Ln                                                      | 0.4 |
| 27.0 | R onto Citation Dr                                                 | 0.3 |
| 27.3 | Continue on Empress after Bayview                                  | 1.9 |
| 29.3 | Cross Yonge to Park Home<br>Ave                                    | 0.0 |
| 29.3 | Coffee at Aroma                                                    | 0.2 |
| 29.6 | R on Beecroft Rd                                                   | 1.2 |
| 30.8 | Cross Finch to Greenview Ave                                       | 0.2 |
| 31.0 | R on Hendon Ave                                                    | 0.2 |
| 31.2 | L into Finch station. END                                          | 0.1 |
| 31.2 | End of route                                                       | 0.0 |