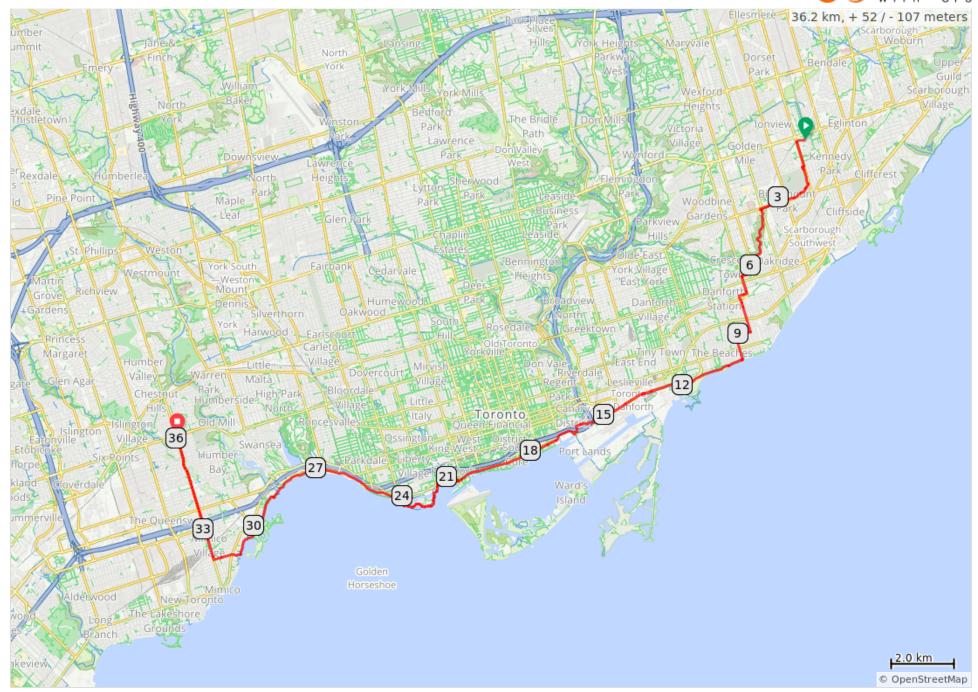

## Kennedy to Kipling (Royal York) COVID-19 route

## Kennedy to Kipling (Royal York) COVID-19 route

| 0.0 | 8 | Start of route                                         | 0.0  |
|-----|---|--------------------------------------------------------|------|
| 0.0 |   | Take Transway Cr to<br>Kennedy Rd                      | 0.0  |
| 0.3 |   | L on Kennedy Rd                                        | 0.3  |
| 0.8 |   | R on Foxridge Dr                                       | 1.2  |
| 0.1 |   | Take grass path into cemetery                          | 1.2  |
| 1.5 |   | Cross Birchmount to path into St. Clair Ravine Park    | 2.7  |
| 1.0 |   | Cross Warden and St.<br>Clair to South West<br>corner  | 3.7  |
| 0.1 |   | Sharp L onto Gus Harris<br>Trail                       | 3.8  |
| 2.0 |   | REGROUP then L on Pharmacy Ave                         | 5.7  |
| 0.2 |   | R on Albion Ave                                        | 6.0  |
| 0.2 |   | L on St Dunstan Dr                                     | 6.2  |
| 0.2 |   | R on Denton Ave                                        | 6.3  |
| 0.2 |   | L on Victoria Park Ave                                 | 6.6  |
| 0.6 |   | R onto Musgrave St<br>REGROUP                          | 7.2  |
| 0.3 |   | L onto Dengate Rd                                      | 7.4  |
| 0.1 |   | Cross Gerrard to Scarborough Rd.                       | 7.5  |
| 1.1 |   | R on Pine Ave                                          | 8.6  |
| 0.5 |   | L on Balsam Ave                                        | 9.1  |
| 0.8 |   | REGROUP then R on Martin Goodman Trail                 | 9.9  |
| 2.4 |   | L on trail north side of<br>Lakeshore                  | 12.3 |
| 1.3 |   | Cross Leslie                                           | 13.7 |
| 1.6 |   | Cross Don Valley<br>Roadway                            | 15.3 |
| 0.2 |   | Keep L to continue on<br>Lower Don Recreation<br>Trail | 15.5 |
| 0.5 |   | L and cross to path on<br>South side of Lakeshore      | 16.1 |
| 0.3 |   | Slight R onto Martin<br>Goodman Trail                  | 16.4 |
| 4.2 |   | R onto Stadium Rd                                      | 20.6 |

| 0.2 | L on cycling path at Lake<br>Shore                                                                                                 | 20.8 |
|-----|------------------------------------------------------------------------------------------------------------------------------------|------|
| 0.1 | L on path                                                                                                                          | 20.9 |
| 0.5 | L onto Remembrance<br>Drive toward Ontario<br>Place                                                                                | 21.4 |
| 0.4 | L onto Ontario Pl Blvd-<br>Washrooms                                                                                               | 21.8 |
| 0.2 | Slight L to stay on William G. Davis Trail                                                                                         | 22.0 |
| 1.2 | R around island to exit                                                                                                            | 23.2 |
| 0.5 | L towards path                                                                                                                     | 23.7 |
| 4.7 | Cross Humber Bridge                                                                                                                | 28.4 |
| 1.5 | L to stay on Trail                                                                                                                 | 29.9 |
| 0.3 | After next bridge, L on trail past condominiums                                                                                    | 30.2 |
| 1.0 | REGROUP R to go<br>through Amos Waites<br>Park toward Mimico Ave.<br>SNACK Here.<br>WASHROOMS Takeout<br>coffee at Birds and Beans | 31.2 |
| 0.2 | Slight R onto Mimico Ave                                                                                                           | 31.4 |
| 0.6 | R onto Royal York Rd                                                                                                               | 32.0 |
| 0.7 | Ride by San Remo<br>Bakery. Too big a lineup<br>to visit in these times                                                            | 32.7 |
| 0.0 | Go North crossing<br>Gardiner and Bloor to<br>Royal York Station.                                                                  | 32.8 |
| 3.4 | R to Royal York Subway                                                                                                             | 36.2 |
| 0.0 | End of route                                                                                                                       | 36.2 |