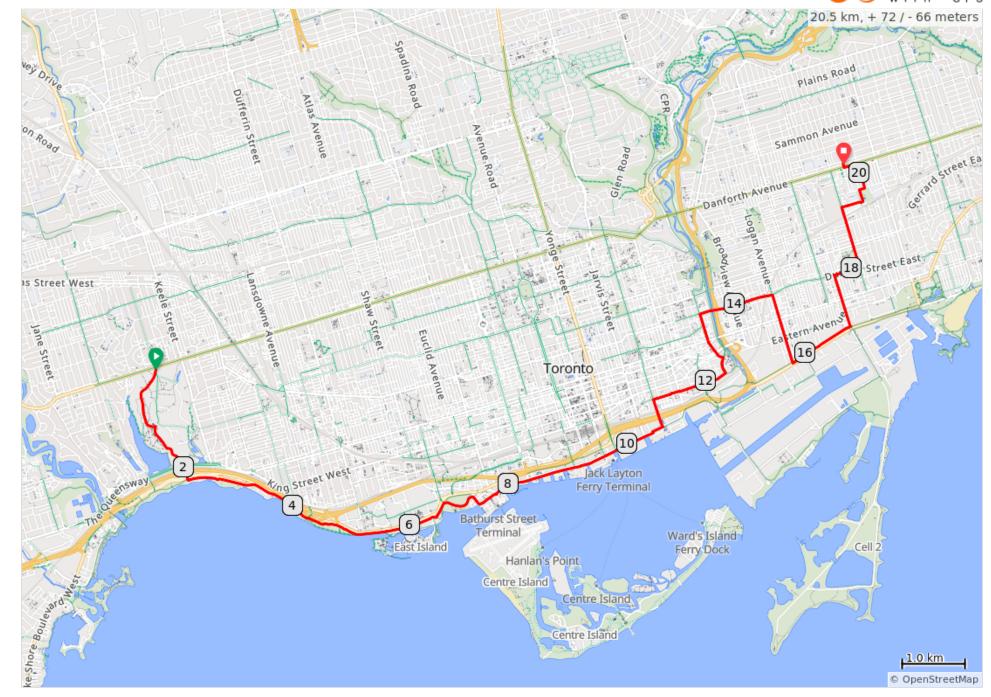

## High Park to Monarch Park 2023

## High Park to Monarch Park 2023

| 0 | Start of route                                                             | 0.0                                                                                                                                                                                                                                                                                                                                                                                                                                                                                                                                                                                                                                                                                                                                                                                                                                                                   |
|---|----------------------------------------------------------------------------|-----------------------------------------------------------------------------------------------------------------------------------------------------------------------------------------------------------------------------------------------------------------------------------------------------------------------------------------------------------------------------------------------------------------------------------------------------------------------------------------------------------------------------------------------------------------------------------------------------------------------------------------------------------------------------------------------------------------------------------------------------------------------------------------------------------------------------------------------------------------------|
|   | Continue onto West Rd                                                      | 1.1                                                                                                                                                                                                                                                                                                                                                                                                                                                                                                                                                                                                                                                                                                                                                                                                                                                                   |
|   | R onto Colborne Lodge Dr                                                   | 1.1                                                                                                                                                                                                                                                                                                                                                                                                                                                                                                                                                                                                                                                                                                                                                                                                                                                                   |
|   | L onto Lake Shore Blvd W                                                   | 0.0                                                                                                                                                                                                                                                                                                                                                                                                                                                                                                                                                                                                                                                                                                                                                                                                                                                                   |
|   | L onto Martin Goodman<br>Trail                                             | 4.5                                                                                                                                                                                                                                                                                                                                                                                                                                                                                                                                                                                                                                                                                                                                                                                                                                                                   |
|   | R at Strachan to continue on trail                                         | 0.8                                                                                                                                                                                                                                                                                                                                                                                                                                                                                                                                                                                                                                                                                                                                                                                                                                                                   |
|   | Cross Stadium Rd. Continue on Queen's Quay                                 | 0.2                                                                                                                                                                                                                                                                                                                                                                                                                                                                                                                                                                                                                                                                                                                                                                                                                                                                   |
|   | Cross Bathurst                                                             | 2.9                                                                                                                                                                                                                                                                                                                                                                                                                                                                                                                                                                                                                                                                                                                                                                                                                                                                   |
|   | WASHROOMS at<br>Sherbourne Common. Turn<br>L onto Lower Sherbourne<br>St   | 0.5                                                                                                                                                                                                                                                                                                                                                                                                                                                                                                                                                                                                                                                                                                                                                                                                                                                                   |
|   | R onto The Esplanade                                                       | 0.4                                                                                                                                                                                                                                                                                                                                                                                                                                                                                                                                                                                                                                                                                                                                                                                                                                                                   |
|   | Cross Parliament and continue on Mill St.                                  | 0.4                                                                                                                                                                                                                                                                                                                                                                                                                                                                                                                                                                                                                                                                                                                                                                                                                                                                   |
|   | Cross Cherry St.                                                           | 0.4                                                                                                                                                                                                                                                                                                                                                                                                                                                                                                                                                                                                                                                                                                                                                                                                                                                                   |
|   | L on Bayview Ave                                                           | 0.3                                                                                                                                                                                                                                                                                                                                                                                                                                                                                                                                                                                                                                                                                                                                                                                                                                                                   |
|   | At 2nd lights, turn L on Lawren Harris Square                              | 0.1                                                                                                                                                                                                                                                                                                                                                                                                                                                                                                                                                                                                                                                                                                                                                                                                                                                                   |
|   | Lawren Harris Square turns<br>slightly R and becomes<br>Lower River Street | 0.2                                                                                                                                                                                                                                                                                                                                                                                                                                                                                                                                                                                                                                                                                                                                                                                                                                                                   |
|   | Cross King and continue on River St                                        | 0.5                                                                                                                                                                                                                                                                                                                                                                                                                                                                                                                                                                                                                                                                                                                                                                                                                                                                   |
|   | R on Dundas St                                                             | 1.2                                                                                                                                                                                                                                                                                                                                                                                                                                                                                                                                                                                                                                                                                                                                                                                                                                                                   |
|   | R onto Logan Ave                                                           | 1.1                                                                                                                                                                                                                                                                                                                                                                                                                                                                                                                                                                                                                                                                                                                                                                                                                                                                   |
|   | L onto Bike Rte 4/at<br>Lakeshore                                          | 0.2                                                                                                                                                                                                                                                                                                                                                                                                                                                                                                                                                                                                                                                                                                                                                                                                                                                                   |
|   | Cross Carlaw                                                               | 0.9                                                                                                                                                                                                                                                                                                                                                                                                                                                                                                                                                                                                                                                                                                                                                                                                                                                                   |
|   | L to go North on Leslie                                                    | 0.5                                                                                                                                                                                                                                                                                                                                                                                                                                                                                                                                                                                                                                                                                                                                                                                                                                                                   |
|   | Cross Queen St.                                                            | 0.4                                                                                                                                                                                                                                                                                                                                                                                                                                                                                                                                                                                                                                                                                                                                                                                                                                                                   |
|   | R onto Dundas St E                                                         | 0.4                                                                                                                                                                                                                                                                                                                                                                                                                                                                                                                                                                                                                                                                                                                                                                                                                                                                   |
|   | L onto Greenwood Ave                                                       | 1.0                                                                                                                                                                                                                                                                                                                                                                                                                                                                                                                                                                                                                                                                                                                                                                                                                                                                   |
|   | R onto Torbrick Rd                                                         | 0.3                                                                                                                                                                                                                                                                                                                                                                                                                                                                                                                                                                                                                                                                                                                                                                                                                                                                   |
|   | R into Monarch<br>Park                                                     | 0.1                                                                                                                                                                                                                                                                                                                                                                                                                                                                                                                                                                                                                                                                                                                                                                                                                                                                   |
|   | L toward picnic benches.<br>LUNCH Washrooms by the<br>pool. END of Route   | 0.2                                                                                                                                                                                                                                                                                                                                                                                                                                                                                                                                                                                                                                                                                                                                                                                                                                                                   |
|   | To continue to Greenwood<br>Subway, turn R onto<br>Felstead Ave            | 0.1                                                                                                                                                                                                                                                                                                                                                                                                                                                                                                                                                                                                                                                                                                                                                                                                                                                                   |
|   |                                                                            | Continue onto West Rd  R onto Colborne Lodge Dr  L onto Lake Shore Blvd W  L onto Martin Goodman Trail  R at Strachan to continue on trail  Cross Stadium Rd. Continue on Queen's Quay  Cross Bathurst  WASHROOMS at Sherbourne Common. Turn L onto Lower Sherbourne St  R onto The Esplanade  Cross Parliament and continue on Mill St.  Cross Cherry St.  L on Bayview Ave  At 2nd lights, turn L on Lawren Harris Square  Lawren Harris Square turns slightly R and becomes Lower River Street  Cross King and continue on River St  R on Dundas St  R onto Logan Ave  L onto Bike Rte 4/at Lakeshore  Cross Carlaw  L to go North on Leslie  Cross Queen St.  R onto Dundas St E  L onto Greenwood Ave  R onto Torbrick Rd  R into Monarch Park  L toward picnic benches. LUNCH Washrooms by the pool. END of Route  To continue to Greenwood Subway, turn R onto |

|    | Subway, turn<br>Felstead Ave |                |
|----|------------------------------|----------------|
|    |                              |                |
| 19 | .7 kilometers.               | +65/-65 meters |

| 19.8 | L onto Monarch<br>Park Ave                                            | 0.4 |
|------|-----------------------------------------------------------------------|-----|
| 20.2 | La Cigogne at<br>Monarch Park<br>and Danforth. Option to<br>buy food. | 0.0 |
| 20.2 | L onto Danforth Ave                                                   | 0.2 |
| 20.4 | R onto Linnsmore Cr                                                   | 0.1 |
| 20.5 | GREENWOOD Subway<br>Station                                           | 0.0 |
| 20.5 | End of route                                                          | 0.0 |