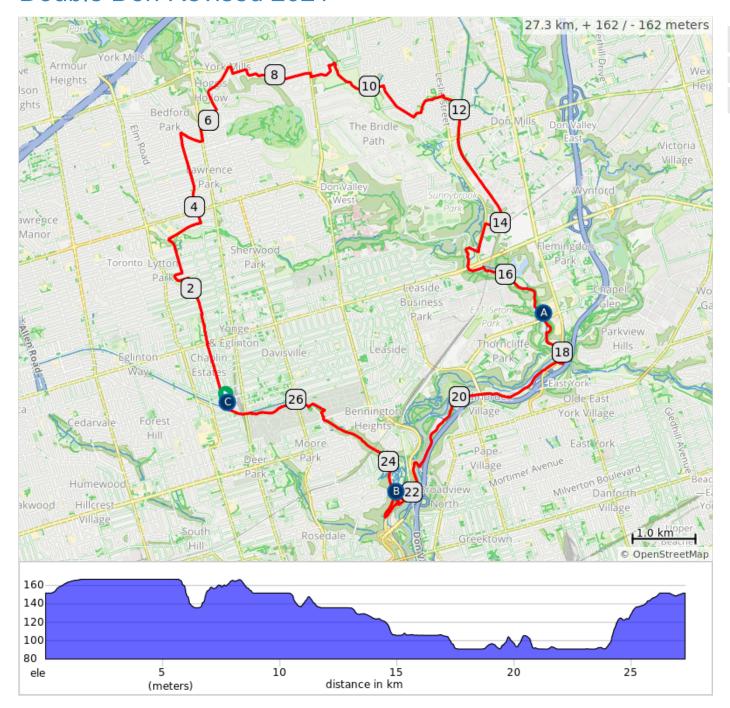

## Double Don Revised 2021

- A. Washroom on Trail
- B. Washroom
- C. Washrooms

| 0.0 | 0 | Start of route                                                                 | 0.0 |
|-----|---|--------------------------------------------------------------------------------|-----|
| 0.0 |   | Start: Oriole Pk. One block<br>west of Davisville Subway<br>Station            | 0.1 |
| 0.1 |   | North through park crossing<br>Chaplin. Continue on<br>Lascelles Blvd.         | 0.9 |
| 1.1 |   | Cross Eglinton. Turn L onto path past Recreation Centre. through Eglinton Park | 0.5 |
| 1.5 |   | Right/Left Roselawn to Rosewell                                                | 0.3 |
| 1.9 |   | Left/Right Briar Hill to<br>Rosewell                                           | 0.1 |
| 2.0 |   | L at Albertus to stay on Rosewell                                              | 0.2 |
| 2.2 |   | L on Lytton Blvd                                                               | 0.3 |
| 2.5 |   | Continue on Alexandra Blvd. then L on Rosewell                                 | 0.7 |
| 3.2 |   | Enter the roundabout then 1st R                                                | 0.2 |
| 3.4 |   | Go past rink to Cheritan Ave                                                   | 0.4 |
| 3.8 |   | L on Duplex Ave (Careful -<br>Duplex traffic DOES NOT<br>STOP)                 | 0.2 |
| 4.0 |   | Crossing Lawrence, continue on Jedburgh (changes to Ridley after Deloraine)    | 1.3 |
| 5.2 |   | At the T junctionTurn R on Yonge Blvd                                          | 0.4 |
| 5.6 |   | L on Yonge St -Steep downhill                                                  | 0.2 |
| 5.8 |   | R on Donwoods Dr.                                                              | 0.4 |
| 6.2 |   | L on Donino Ave                                                                | 0.2 |
| 6.5 |   | Continue on Old Yonge St                                                       | 0.6 |
| 7.0 |   | R on York Mills Rd                                                             | 0.1 |
| 7.1 |   | R on Hedgewood Rd                                                              | 0.1 |
| 7.2 |   | L on Beechwood Ave                                                             | 0.2 |
| 7.4 |   | R on Highland Crescent                                                         | 0.6 |
| 8.0 |   | R on Bayview Ridge                                                             | 0.1 |
| 8.1 |   | L on Valley Rd                                                                 | 0.5 |
| 8.6 |   | R on sidewalk at Bayview.<br>Cross at the light to Tudor<br>Gate               | 0.5 |
| 9.1 |   | Tudor Gate curves to L. Take path on R                                         | 0.1 |

| 9.2  | R on trail                                                               | 1.0 |
|------|--------------------------------------------------------------------------|-----|
| 10.2 | UP the hill and R on Banbury Rd                                          | 0.7 |
| 10.9 | L on path after Danrose (through Rippleton Pk.)                          | 0.6 |
| 11.6 | Cross Leslie at lights. R on sidewalk and L on path through Talwood Park | 0.4 |
| 11.9 | After crossing Talwood, turn R on the Don Mills Trail                    | 2.1 |
| 14.1 | Before barrier turn R on path and ride along the fence to Leslie         | 0.3 |
| 14.3 | L on Leslie St                                                           | 0.5 |
| 14.8 | R on the road down to Wilket Creek Park                                  | 0.2 |
| 14.9 | L to go south on Route 45,<br>Don Trail                                  | 6.4 |
| 21.4 | Cross Pottery Rd.                                                        | 0.0 |
| 21.4 | R, go over bridge, and follow Bayview bike path                          | 0.9 |
| 22.3 | R toward Bayview Ave                                                     | 0.0 |
| 22.3 | R to cross Bayview and go into the Brickworks                            | 0.3 |
| 22.6 | Washroom if necessary                                                    | 0.2 |
| 22.7 | Through parking lot toward Bayview                                       | 0.1 |
| 22.8 | Follow trail before Bayview                                              | 0.3 |
| 23.1 | R onto Beltline Trail                                                    | 2.2 |
| 25.3 | Up the hill then cross Moore Ave. into Cemetery                          | 0.1 |
| 25.4 | R then L on Cemetery trail Follow Blue Line                              | 0.6 |
| 26.0 | Through tunnel.                                                          | 0.8 |
| 26.8 | R toward Beltline Trail then L on Trail                                  | 0.4 |
| 27.2 | R onto Lascelles Blvd                                                    | 0.1 |
| 27.3 | End of route                                                             | 0.0 |
|      |                                                                          |     |