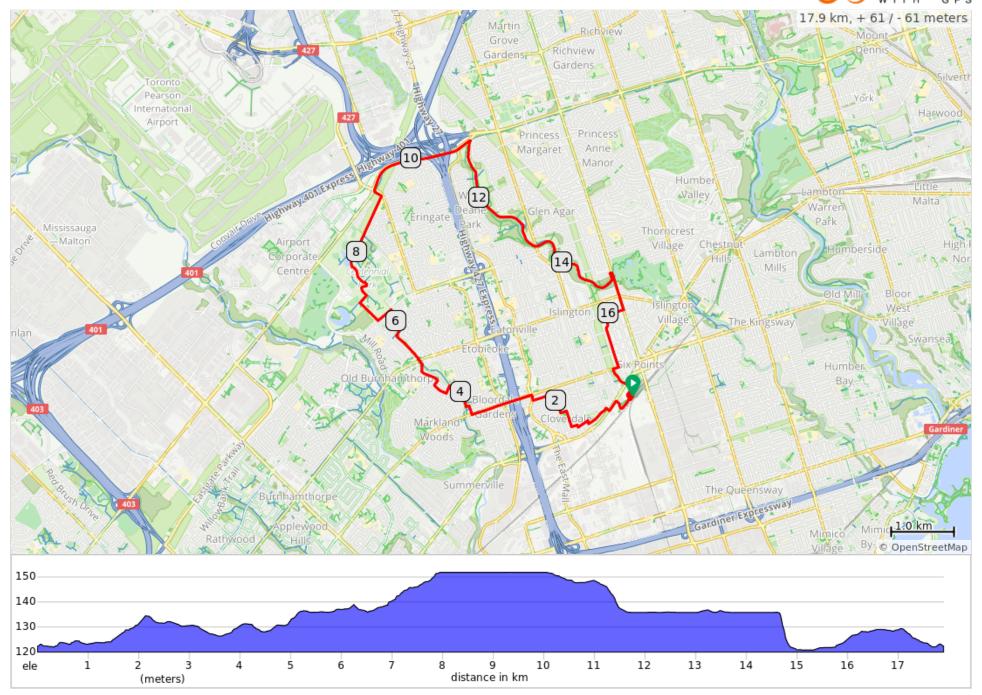

## Bloordale/Mimico Creek Ride

## Bloordale/Mimico Creek Ride

| <b>▼</b>           | of route                                                                                            | 0.0 |
|--------------------|-----------------------------------------------------------------------------------------------------|-----|
| I U.U I I STAR     | T. Vinling station                                                                                  | 0.4 |
|                    | T: Kipling station<br>nger Pickup and Drop<br>urn L                                                 | 0.1 |
|                    | Subway Crescent to light at Dundas St.                                                              | 0.4 |
| 0.5 L on E         | oundas St W                                                                                         | 0.2 |
| 0.7 Take f         | ïrst R on Wilmar Rd                                                                                 | 0.1 |
|                    | laneway, which leads<br>loverdale Park                                                              | 0.4 |
| 1.1 R on S         | Shaver / L on Kebral                                                                                | 0.2 |
|                    | Paulart Dr. then L on all Ave.                                                                      | 0.1 |
| 1.5 R on           | Silverhill Dr                                                                                       | 0.3 |
| 1.7 L on L         | ynford Dr                                                                                           | 0.1 |
| 1.8 R on 1         | remont Rd                                                                                           | 0.3 |
| 2.1 L on V         | ickson Ct                                                                                           | 0.4 |
| 2.5 R on 1         | The East Mall                                                                                       | 0.1 |
| 2.6 L at tra       | affic light on Bloor St                                                                             | 1.0 |
| past tv<br>onto th | on Bloor over the 427,<br>wo side streets then R<br>ne driveway on the East<br>f the church/daycare | 0.1 |
| the ch             | gh parking lot behind<br>urch , going L/R to the<br>f the Bloordale bike path                       | 0.5 |
| 4.3 CONS           | TRUCTION: Turn L on o Rd                                                                            | 0.1 |
| 4.4 R on A         | Arbroath Crescent                                                                                   | 0.3 |
| 4.7 <b>L</b> on T  | hicket Rd.                                                                                          | 0.3 |
| 5.0 R on f creek   | ootpath then L to rejoin path                                                                       | 0.1 |
| 5.1 L              |                                                                                                     | 1.1 |
| 6.3 Path e         | ends at Rathburn Rd.<br>                                                                            | 0.3 |
|                    | Elmcrest Rd. to enter<br>nnial Park                                                                 | 0.2 |
| 6.7 R to g         | o to Washroom building                                                                              | 0.2 |
| 6.9 R to g         | o East                                                                                              | 0.2 |
| 71                 | North                                                                                               | 0.1 |
| 7.1 L to go        |                                                                                                     | 0   |

| 7.4  | L, continuing North on a dirt road that eventually turns East skirting around a big hill      | 0.6 |
|------|-----------------------------------------------------------------------------------------------|-----|
| 8.0  | L on a branch near the north of the hill before reaching the ski building                     | 1.0 |
| 9.0  | L at Renforth towards Eglinton Ave.                                                           | 0.2 |
| 9.2  | R on paved path beside<br>Eglinton Ave passing under<br>410/427 interchange                   | 1.8 |
| 11.0 | Past The East Mall and<br>Mimico Creek turn R on paved<br>path beside the creek.<br>(Route22) | 4.1 |
| 15.0 | Follow path that leads to Wingrove Hill and Kipling                                           | 0.1 |
| 15.1 | R on Klpling                                                                                  | 0.6 |
| 15.8 | R on Goswell Rd.                                                                              | 0.3 |
| 16.1 | L on Jopling Ave.                                                                             | 0.9 |
| 16.9 | R on Bloor St W                                                                               | 0.1 |
| 17.0 | L on Aukland Rd                                                                               | 0.3 |
| 17.3 | Tim Hortons for Coffee?                                                                       | 0.2 |
| 17.5 | R on Subway Crescent                                                                          | 0.2 |
| 17.6 | L into Passenger pickup.                                                                      | 0.2 |
| 17.9 | End of route                                                                                  | 0.0 |