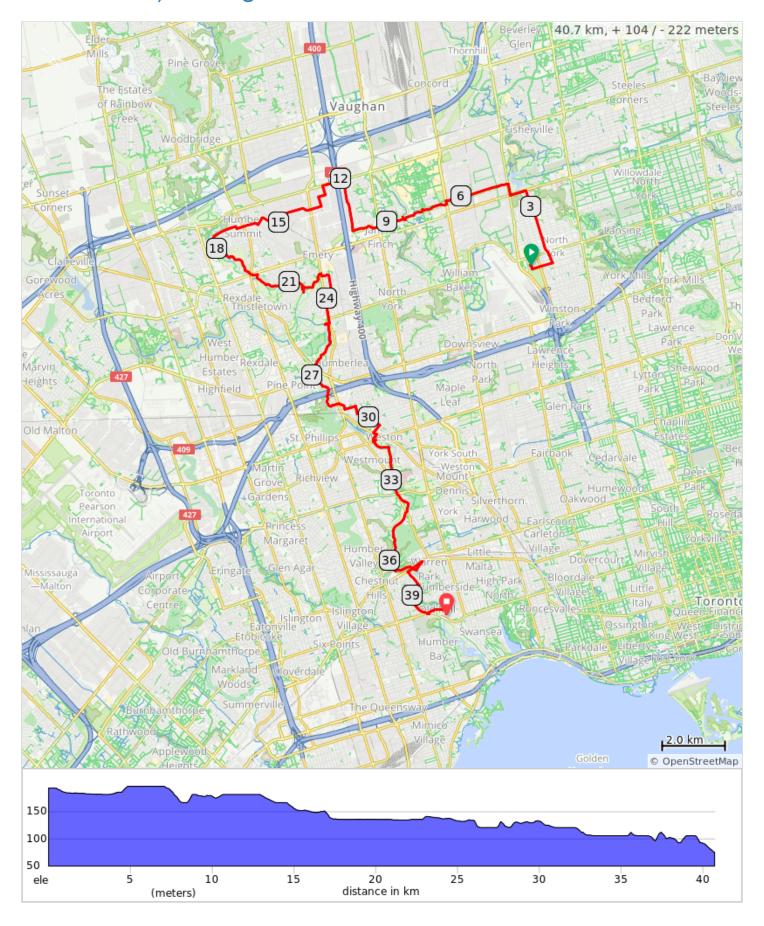

## Banting Park (Sheppard West Subway-Downsview) to King's Mill Park

| 0.0  | 0 | Start of route                                         | 0.0 |
|------|---|--------------------------------------------------------|-----|
| 0.0  |   | R on Banting Ave out of park                           | 0.5 |
| 0.5  |   | Banting Ave turns L and becomes Reiner Rd              | 0.3 |
| 0.7  |   | Cross Wilson Heights Blvd.                             | 0.4 |
| 1.1  |   | L onto Faywood Blvd                                    | 0.4 |
| 1.5  |   | Cross Sheppard and continue on Wilmington Ave          | 1.1 |
| 2.6  |   | Washrooms in community Centre                          | 1.0 |
| 3.6  |   | L on Finch. Take sidewalk to Dufferin                  | 0.5 |
| 4.1  |   | R on Dufferin St                                       | 0.4 |
| 4.5  |   | L at lights on Finch Hydro<br>Corridor Rte 44          | 1.9 |
| 6.4  |   | Cross Tangiers turning R on bike path to Keele         | 0.2 |
| 6.6  |   | L on Keele (sidewalk)                                  | 0.1 |
| 6.7  |   | R on Finch Hydro Corridor<br>Trail                     | 0.8 |
| 7.5  |   | Cross Sentinel Rd                                      | 0.1 |
| 7.7  |   | Slight R to stay on Finch<br>Hydro Corridor Trail      | 0.6 |
| 8.3  |   | R on bridge                                            | 0.3 |
| 8.6  |   | Cross Tobermory                                        | 0.2 |
| 8.8  |   | L by playground then R after bridge                    | 0.5 |
| 9.3  |   | Cross Jane St.                                         | 0.9 |
| 10.2 |   | R onto Norfinch Dr                                     | 1.7 |
| 11.9 |   | L on Steeles Ave W. Take path on south side of Steeles | 0.7 |
| 12.6 |   | L on Rossdean (lights)                                 | 0.3 |
| 12.9 |   | R on Garyray Dr                                        | 0.2 |
| 13.2 |   | L on Signet Dr                                         | 0.3 |
| 13.5 |   | R on Ormont Dr                                         | 1.6 |
| 15.1 |   | R on Toryork Dr                                        | 0.6 |
| 15.7 |   | Toryork curves L becoming Milvan                       | 0.3 |
| 16.0 |   | R on Millwick Dr                                       | 0.5 |
| 16.5 |   | Cross Islington and continue on Muir Ave               | 0.2 |
| 16.7 |   | R on Larchmere Ave                                     | 0.1 |

| 16.8         ■ L on Riverside Dr Continue straight into park         1.8           18.6         ■ Follow Humber River Recreational Trail Route 15 south         3.3           21.9         ■ R onto Humber River Recreational Trail         0.9           22.8         ■ Sharp R onto Weston Road         0.1           22.9         ■ L onto Habitant Drive         1.0           23.8         ■ R onto Bradstock Road         0.2           24.1         ■ L onto Weston Road         0.5           24.6         ■ R onto Weston Road         0.2           24.8         ■ R         0.2           25.0         ■ Sharp L onto Humber River Recreational Trail         2.4           27.4         ■ Keep L onto Humber River Recreational Trail         0.5           28.4         ■ L onto Oak Street         0.4           29.5         ■ Conto Oak Street         0.4           29.2         ■ R onto Yelland Street         0.3           29.5         ■ Yelland St turns L and becomes Queenslea Ave         0.5           29.6         ■ R on Rosemou |      |                             |     |
|---------------------------------------------------------------------------------------------------------------------------------------------------------------------------------------------------------------------------------------------------------------------------------------------------------------------------------------------------------------------------------------------------------------------------------------------------------------------------------------------------------------------------------------------------------------------------------------------------------------------------------------------------------------------------------------------------------------------------------------------------------------------------------------------------------------------------------------------------------------------------------------------------------------------------------------------------------------------------------------------------------------------------------------------------------------------------------------------------------------------------------------------------------------------------------------------------------------------------|------|-----------------------------|-----|
| Recreational Trail Route 15 south   21.9                                                                                                                                                                                                                                                                                                                                                                                                                                                                                                                                                                                                                                                                                                                                                                                                                                                                                                                                                                                                                                                                                                                                                                                  | 16.8 |                             | 1.8 |
| Recreational Trail   22.8                                                                                                                                                                                                                                                                                                                                                                                                                                                                                                                                                                                                                                                                                                                                                                                                                                                                                                                                                                                                                                                                                                                                                                                                 | 18.6 | Recreational Trail Route 15 | 3.3 |
| 22.9       ■ L onto Habitant Drive       1.0         23.8       ■ R onto Bradstock Road       0.2         24.1       ■ L onto Weston Road       0.5         24.6       ■ R onto Weston Road       0.2         24.8       ■ R       0.2         25.0       ■ Sharp L onto Humber River Recreational Trail       2.4         27.4       ■ Keep L onto Humber River Recreational Trail       1.0         28.4       ■ L onto Cardell Avenue ride thru Loblaw parking keep R out to Knob Hill       0.5         28.9       ■ L onto Oak Street       0.4         29.2       ■ R onto Yelland Street       0.3         29.5       ■ Yelland St turns L and becomes Queenslea Ave       0.1         29.6       ■ R on Purdy Crescent       0.3         29.8       ■ R on Rosemount Ave       0.5         30.4       ■ R onto King Street       0.3         30.7       ■ L on Weston Rd       0.1         30.8       ■ R on Little Ave       0.3         31.1       ■ R on Lawrence and R again on path       0.1         31.1       ■ Sharp L onto Humber River Recreational Trail       5.9         37.1       ■ L onto Old Dundas Street       0.3         37.4       ■ Keep L       0.0                                      | 21.9 |                             | 0.9 |
| 23.8       ■ R onto Bradstock Road       0.2         24.1       ■ L onto Weston Road       0.5         24.6       ■ R onto Weston Road       0.2         24.8       ■ R       0.2         25.0       ■ Sharp L onto Humber River Recreational Trail       2.4         25.0       ■ Keep L onto Humber River Recreational Trail       1.0         27.4       ■ Keep L onto Humber River Recreational Trail       0.5         28.4       ■ L onto Cardell Avenue ride thru Loblaw parking keep Rout to Knob Hill       0.5         28.9       ■ L onto Oak Street       0.4         29.2       ■ R onto Yelland Street       0.3         29.5       ■ Yelland St turns L and becomes Queenslea Ave       0.1         29.6       ■ R on Purdy Crescent       0.3         29.8       ■ R on Rosemount Ave       0.5         30.4       ■ R onto King Street       0.3         30.7       ■ L on Weston Rd       0.1         30.8       ■ R on Little Ave       0.3         31.1       ■ R on Lawrence and R again on path       0.1         37.1       ■ L onto Old Dundas Street       0.3         37.1       ■ L onto Old Dundas Street       0.3         37.4       ■ R onto Dundas Street West       0.0                  | 22.8 | Sharp R onto Weston Road    | 0.1 |
| 24.1       ■ L onto Weston Road       0.5         24.6       ■ R onto Weston Road       0.2         24.8       ■ R       0.2         25.0       ■ Sharp L onto Humber River Recreational Trail       2.4         27.4       ■ Keep L onto Humber River Recreational Trail       1.0         28.4       ■ L onto Cardell Avenue ride thru Loblaw parking keep R out to Knob Hill       0.5         28.9       ■ L onto Oak Street       0.4         29.2       ■ R onto Yelland Street       0.3         29.5       ■ Yelland St turns L and becomes Queenslea Ave       0.1         29.6       ■ R on Purdy Crescent       0.3         29.8       ■ R on Rosemount Ave       0.5         30.4       ■ R onto King Street       0.3         30.7       ■ L on Weston Rd       0.1         30.8       ■ R on Little Ave       0.3         31.1       ■ R on Lawrence and R again on path       0.1         37.1       ■ L onto Old Dundas Street       0.3         37.1       ■ L onto Old Dundas Street       0.0         37.4       ■ R onto Dundas Street West       0.0                                                                                                                                                 | 22.9 | L onto Habitant Drive       | 1.0 |
| 24.6       R onto Weston Road       0.2         24.8       R       0.2         25.0       Sharp L onto Humber River Recreational Trail       2.4         27.4       Keep L onto Humber River Recreational Trail       1.0         28.4       L onto Cardell Avenue ride thru Loblaw parking keep R out to Knob Hill       0.5         28.9       L onto Oak Street       0.4         29.2       R onto Yelland Street       0.3         29.5       Yelland St turns L and becomes Queenslea Ave       0.1         29.6       R on Purdy Crescent       0.3         30.4       R onto King Street       0.3         30.4       R onto King Street       0.3         30.7       L on Weston Rd       0.1         30.8       R on Lawrence and R again on path       0.1         31.1       Sharp L onto Humber River Recreational Trail       5.9         37.1       L onto Old Dundas Street       0.3         37.4       Keep L       0.0         37.4       R onto Dundas Street West       0.0                                                                                                                                                                                                                          | 23.8 | R onto Bradstock Road       | 0.2 |
| 24.8 R 0.2  25.0 Sharp L onto Humber River Recreational Trail  27.4 Keep L onto Humber River Recreational Trail  28.4 L onto Cardell Avenue ride thru Loblaw parking keep R out to Knob Hill  28.9 L onto Oak Street  29.2 R onto Yelland Street  29.5 Yelland St turns L and becomes Queenslea Ave  29.6 R on Purdy Crescent  29.8 R on Rosemount Ave  30.4 R onto King Street  30.7 L on Weston Rd  30.8 R on Little Ave  31.1 R on Lawrence and R again on path  31.1 Sharp L onto Humber River Recreational Trail  37.1 L onto Old Dundas Street  37.4 R onto Dundas Street West  0.0                                                                                                                                                                                                                                                                                                                                                                                                                                                                                                                                                                                                                                 | 24.1 | L onto Weston Road          | 0.5 |
| Sharp L onto Humber River Recreational Trail  27.4 Keep L onto Humber River Recreational Trail  28.4 L onto Cardell Avenue ride thru Loblaw parking keep R out to Knob Hill  28.9 L onto Oak Street  29.2 R onto Yelland Street  29.5 Yelland St turns L and becomes Queenslea Ave  29.6 R on Purdy Crescent  29.8 R on Rosemount Ave  30.4 R onto King Street  30.7 L on Weston Rd  30.8 R on Lawrence and R again on path  31.1 Sharp L onto Humber River Recreational Trail  37.1 L onto Old Dundas Street  37.4 Keep L  37.4 R onto Dundas Street West  0.0                                                                                                                                                                                                                                                                                                                                                                                                                                                                                                                                                                                                                                                           | 24.6 | R onto Weston Road          | 0.2 |
| Recreational Trail  27.4 Keep L onto Humber River Recreational Trail  28.4 L onto Cardell Avenue ride thru Loblaw parking keep R out to Knob Hill  28.9 L onto Oak Street  29.2 R onto Yelland Street  29.5 Yelland St turns L and becomes Queenslea Ave  29.6 R on Purdy Crescent  29.8 R on Rosemount Ave  30.4 R onto King Street  30.7 L on Weston Rd  30.8 R on Little Ave  31.1 Sharp L onto Humber River Recreational Trail  37.1 L onto Old Dundas Street  37.4 R onto Dundas Street West  37.4 R onto Dundas Street West  37.4 R onto Dundas Street West  30.0 O.5                                                                                                                                                                                                                                                                                                                                                                                                                                                                                                                                                                                                                                               | 24.8 | R                           | 0.2 |
| Recreational Trail  28.4 Lonto Cardell Avenue ride thru Loblaw parking keep R out to Knob Hill  28.9 Lonto Oak Street  29.2 Ronto Yelland Street  29.5 Yelland St turns L and becomes Queenslea Ave  29.6 Ron Purdy Crescent  29.8 Ron Rosemount Ave  30.4 Ronto King Street  30.7 Lon Weston Rd  30.8 Ron Little Ave  31.1 Ron Lawrence and Ragain on path  31.1 Sharp Lonto Humber River Recreational Trail  37.1 Lonto Old Dundas Street  37.4 Ronto Dundas Street West  30.0  37.4 Ronto Dundas Street West                                                                                                                                                                                                                                                                                        | 25.0 |                             | 2.4 |
| thru Loblaw parking keep R out to Knob Hill  28.9  Lonto Oak Street 0.4  29.2  Ronto Yelland Street 0.3  29.5  Yelland St turns L and becomes Queenslea Ave  29.6  Ron Purdy Crescent 0.3  29.8  Ron Rosemount Ave 0.5  30.4  Ronto King Street 0.3  30.7  Lon Weston Rd 0.1  30.8  Ron Lawrence and Ragain on path 0.1  31.1  Sharp L onto Humber River Recreational Trail 1.1  37.1  Lonto Old Dundas Street 0.3  37.4  Ronto Dundas Street West 0.0                                                                                                                                                                                                                                                                                                                                                                                                                                                                                                                                                                                                                                                                                                                                                                    | 27.4 |                             | 1.0 |
| 29.2 Ronto Yelland Street 0.3  29.5 Yelland St turns L and becomes Queenslea Ave  29.6 Ron Purdy Crescent 0.3  29.8 Ron Rosemount Ave 0.5  30.4 Ronto King Street 0.3  30.7 Lon Weston Rd 0.1  30.8 Ron Lawrence and Ragain on path 0.1  31.1 Sharp L onto Humber River Recreational Trail 5.9  37.1 Lonto Old Dundas Street 0.3  37.4 Ronto Dundas Street West 0.0                                                                                                                                                                                                                                                                                                                                                                                                                                                                                                                                                                                                                                                                                                                                                                                                                                                       | 28.4 | thru Loblaw parking keep R  | 0.5 |
| Yelland St turns L and becomes Queenslea Ave  29.6 R on Purdy Crescent  29.8 R on Rosemount Ave  30.4 R onto King Street  30.7 L on Weston Rd  30.8 R on Little Ave  31.1 R on Lawrence and R again on path  31.1 Sharp L onto Humber River Recreational Trail  37.1 L onto Old Dundas Street  37.4 R onto Dundas Street West  0.1  0.2  0.3  0.4  0.5  0.5  0.7  0.8  0.9  0.9  0.9  0.9  0.9  0.9  0.9                                                                                                                                                                                                                                                                                                                                                                                                                                                                                                                                                                                                                                                                                                                                                                                                                  | 28.9 | L onto Oak Street           | 0.4 |
| 29.6       ■ R on Purdy Crescent       0.3         29.8       ■ R on Rosemount Ave       0.5         30.4       ■ R onto King Street       0.3         30.7       ■ L on Weston Rd       0.1         30.8       ■ R on Little Ave       0.3         31.1       ■ R on Lawrence and R again on path       0.1         31.1       ■ Sharp L onto Humber River Recreational Trail       5.9         37.1       ■ L onto Old Dundas Street       0.3         37.4       ■ Keep L       0.0         37.4       ■ R onto Dundas Street West       0.0                                                                                                                                                                                                                                                                                                                                                                                                                                                                                                                                                                                                                                                                           | 29.2 | R onto Yelland Street       | 0.3 |
| 29.8                                                                                                                                                                                                                                                                                                                                                                                                                                                                                                                                                                                                                                                                                                                                                                                                                                                                                                                                                                                                                                                                                                                                                                                                                      | 29.5 |                             | 0.1 |
| 30.4                                                                                                                                                                                                                                                                                                                                                                                                                                                                                                                                                                                                                                                                                                                                                                                                                                                                                                                                                                                                                                                                                                                                                                                                                      | 29.6 | R on Purdy Crescent         | 0.3 |
| 30.7 L on Weston Rd 0.1 30.8 R on Little Ave 0.3 31.1 R on Lawrence and R again on path 0.1 31.1 Sharp L onto Humber River Recreational Trail 1.1 37.1 L onto Old Dundas Street 0.3 37.4 Keep L 0.0 37.4 R onto Dundas Street West 0.0                                                                                                                                                                                                                                                                                                                                                                                                                                                                                                                                                                                                                                                                                                                                                                                                                                                                                                                                                                                    | 29.8 | R on Rosemount Ave          | 0.5 |
| 30.8 R on Little Ave 0.3  31.1 R on Lawrence and R again on path  31.1 Sharp L onto Humber River Recreational Trail  37.1 L onto Old Dundas Street 0.3  37.4 Keep L 0.0  37.4 R onto Dundas Street West 0.0                                                                                                                                                                                                                                                                                                                                                                                                                                                                                                                                                                                                                                                                                                                                                                                                                                                                                                                                                                                                               | 30.4 | R onto King Street          | 0.3 |
| 31.1 R on Lawrence and R again on path  31.1 Sharp L onto Humber River Recreational Trail  37.1 L onto Old Dundas Street  37.4 Keep L  37.4 R onto Dundas Street West  0.0                                                                                                                                                                                                                                                                                                                                                                                                                                                                                                                                                                                                                                                                                                                                                                                                                                                                                                                                                                                                                                                | 30.7 | L on Weston Rd              | 0.1 |
| on path  31.1 Sharp L onto Humber River Recreational Trail  37.1 L onto Old Dundas Street  37.4 Keep L  37.4 R onto Dundas Street West  0.0                                                                                                                                                                                                                                                                                                                                                                                                                                                                                                                                                                                                                                                                                                                                                                                                                                                                                                                                                                                                                                                                               | 30.8 | R on Little Ave             | 0.3 |
| Recreational Trail  37.1 Lonto Old Dundas Street 0.3  37.4 Keep L 0.0  37.4 Ronto Dundas Street West 0.0                                                                                                                                                                                                                                                                                                                                                                                                                                                                                                                                                                                                                                                                                                                                                                                                                                                                                                                                                                                                                                                                                                                  | 31.1 |                             | 0.1 |
| 37.4 Keep L 0.0  37.4 R onto Dundas Street West 0.0                                                                                                                                                                                                                                                                                                                                                                                                                                                                                                                                                                                                                                                                                                                                                                                                                                                                                                                                                                                                                                                                                                                                                                       | 31.1 |                             | 5.9 |
| 37.4 R onto Dundas Street West 0.0                                                                                                                                                                                                                                                                                                                                                                                                                                                                                                                                                                                                                                                                                                                                                                                                                                                                                                                                                                                                                                                                                                                                                                                        | 37.1 | L onto Old Dundas Street    | 0.3 |
|                                                                                                                                                                                                                                                                                                                                                                                                                                                                                                                                                                                                                                                                                                                                                                                                                                                                                                                                                                                                                                                                                                                                                                                                                           | 37.4 | Keep L                      | 0.0 |
| 37.4 I onto Humber Hill Avenue 0.0                                                                                                                                                                                                                                                                                                                                                                                                                                                                                                                                                                                                                                                                                                                                                                                                                                                                                                                                                                                                                                                                                                                                                                                        | 37.4 | R onto Dundas Street West   | 0.0 |
| 2011.4 E Office Francisco Francisco Co.o.                                                                                                                                                                                                                                                                                                                                                                                                                                                                                                                                                                                                                                                                                                                                                                                                                                                                                                                                                                                                                                                                                                                                                                                 | 37.4 | L onto Humber Hill Avenue   | 0.0 |
| 37.4 L onto Dundas Street West 0.6                                                                                                                                                                                                                                                                                                                                                                                                                                                                                                                                                                                                                                                                                                                                                                                                                                                                                                                                                                                                                                                                                                                                                                                        | 37.4 | L onto Dundas Street West   | 0.6 |
| 38.0 L onto Old Dundas Street 0.0                                                                                                                                                                                                                                                                                                                                                                                                                                                                                                                                                                                                                                                                                                                                                                                                                                                                                                                                                                                                                                                                                                                                                                                         | 38.0 | L onto Old Dundas Street    | 0.0 |
| 38.0 R onto Kingsway Crescent 0.7                                                                                                                                                                                                                                                                                                                                                                                                                                                                                                                                                                                                                                                                                                                                                                                                                                                                                                                                                                                                                                                                                                                                                                                         | 38.0 | R onto Kingsway Crescent    | 0.7 |
| 38.8 Slight L onto Kingsway 0.3 Crescent                                                                                                                                                                                                                                                                                                                                                                                                                                                                                                                                                                                                                                                                                                                                                                                                                                                                                                                                                                                                                                                                                                                                                                                  | 38.8 |                             | 0.3 |

| 39.1 |   | Keep R onto Kingsway<br>Crescent        | 0.1 |
|------|---|-----------------------------------------|-----|
| 39.3 |   | Sharp L onto Kingsway<br>Crescent       | 0.0 |
| 39.3 |   | L onto The Kingsway                     | 0.5 |
| 39.8 |   | L onto Bloor Street West                | 0.0 |
| 39.9 |   | Sharp L onto Bloor Street<br>West       | 0.0 |
| 39.9 | Ð | Make a U-turn onto Bloor<br>Street West | 0.1 |
| 40.0 |   | Sharp L onto Bloor Street<br>West       | 0.0 |
| 40.0 |   | R onto Old Mill Road                    | 0.6 |
| 40.6 |   | R onto Humber River Trail               | 0.2 |
| 40.7 |   | End of route                            | 0.0 |