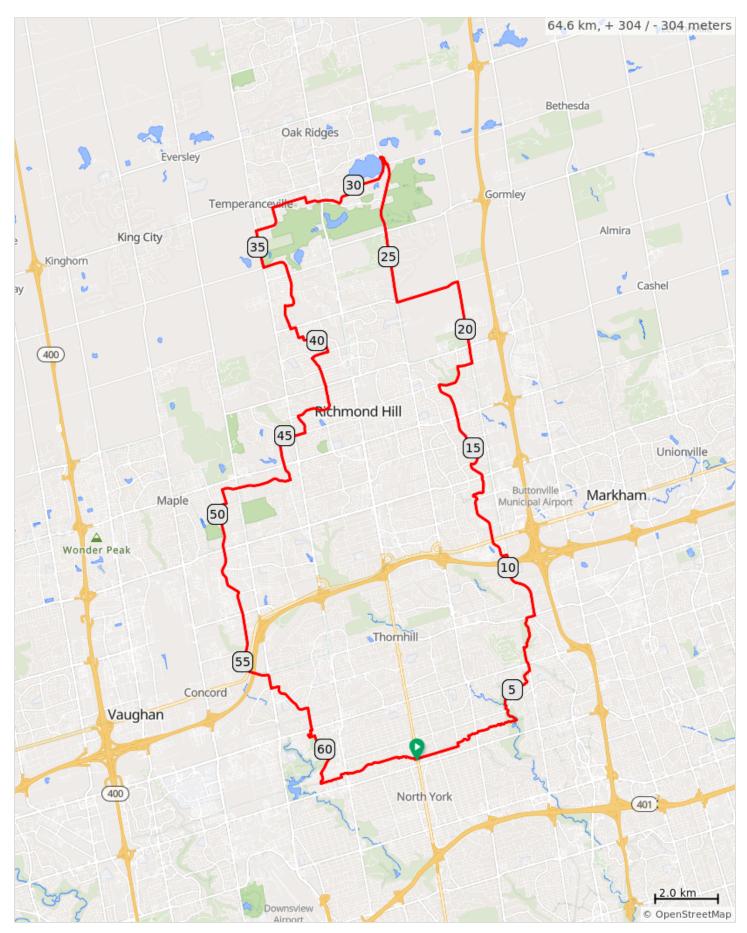

## 65 km Finch to Lake Wilcox Loop

## 65 km Finch to Lake Wilcox Loop

| 0.0  | • | Start of route                                                    | 0.1 |
|------|---|-------------------------------------------------------------------|-----|
| 0.1  |   | From subway, L onto Bishop<br>Ave                                 | 1.3 |
| 1.4  |   | L onto Maxome Ave                                                 | 0.1 |
| 1.5  |   | R onto bike path                                                  | 2.2 |
| 3.8  |   | L at the bottom of serpentine hill before bridge                  | 2.2 |
| 6.0  |   | L onto Leslie St                                                  | 0.2 |
| 6.2  |   | Cross Steeles                                                     | 0.6 |
| 6.8  |   | R onto bike path Steep switchback                                 | 1.1 |
| 7.9  |   | R onto John St                                                    | 0.3 |
| 8.2  |   | L onto Leslie St/York Regional Rd 12                              | 2.3 |
| 10.4 |   | L onto Commerce Valley Dr W                                       | 8.0 |
| 11.2 |   | Cross Hwy 7 and continue on West Beaver Creek Rd                  | 1.5 |
| 12.7 |   | L onto bike path at Micro<br>Green Solar                          | 0.2 |
| 12.9 |   | R on path                                                         | 0.9 |
| 13.7 |   | Cross16th Ave and continue on Dewbourne                           | 0.6 |
| 14.4 |   | R onto Boake Trail                                                | 1.8 |
| 16.2 |   | Cross Majoy MacKenzie and continue onto Shirley Dr                | 1.3 |
| 17.4 |   | R onto Redstone Rd                                                | 1.1 |
| 18.5 |   | R onto Toporowski Ave                                             | 0.5 |
| 19.0 |   | L onto Leslie St                                                  | 0.5 |
| 19.5 |   | Cross Elgin Mills                                                 | 2.1 |
| 21.6 |   | L onto 19th Ave                                                   | 2.0 |
| 23.6 |   | R onto Bayview Ave                                                | 4.5 |
| 28.1 |   | L at Bethesda Side Rd then R thru parking to benches and washroom | 0.4 |
| 28.5 |   | L at boardwalk                                                    | 0.4 |
| 28.9 |   | Continue onto Sunset Beach Rd                                     | 1.3 |
| 30.2 |   | L onto English Oak Dr                                             | 0.2 |
| 30.4 |   | R onto Nantucket Dr                                               | 0.5 |
| 30.9 |   | R onto Old Colony Rd                                              | 0.6 |
| 31.4 |   | Cross Yonge and continue onto Estate Garden Dr                    | 0.5 |

| 32.0                             |  | R onto Littleside St                                    | 0.2 |  |  |  |
|----------------------------------|--|---------------------------------------------------------|-----|--|--|--|
| 32.1                             |  | L onto Bond Crescent                                    | 0.5 |  |  |  |
| 32.7                             |  | Continue onto Newbridge Ave                             | 0.5 |  |  |  |
| 33.2                             |  | L onto Kingshill Rd                                     | 1.2 |  |  |  |
| 34.4                             |  | L onto Bathurst St                                      | 1.2 |  |  |  |
| 35.6                             |  | L onto Milos Rd                                         | 1.1 |  |  |  |
| 36.7                             |  | Continue onto Alpaca Dr                                 | 1.2 |  |  |  |
| 37.9                             |  | At the roundabout, take the 3rd exit onto Selwyn Rd     | 0.8 |  |  |  |
| 38.7                             |  | L onto Gamble Rd                                        | 0.2 |  |  |  |
| 38.9                             |  | R onto Colesbrook Rd                                    | 0.5 |  |  |  |
| 39.3                             |  | R onto Eagle Peak Dr                                    | 0.3 |  |  |  |
| 39.6                             |  | R onto Durango Dr                                       | 0.4 |  |  |  |
| 40.0                             |  | R onto Alamo Heights Dr                                 | 0.5 |  |  |  |
| 40.5                             |  | R onto Brookside Rd                                     | 0.5 |  |  |  |
| 41.0                             |  | L onto Shaftsbury Ave                                   | 1.0 |  |  |  |
| 42.0                             |  | Continue onto Regent St                                 | 1.8 |  |  |  |
| 43.8                             |  | L onto Ellery Dr                                        | 0.6 |  |  |  |
| 44.4                             |  | R onto Mill St                                          | 0.3 |  |  |  |
| 44.7                             |  | Cross Bathurst and continue onto Queen Filomena Ave     | 0.5 |  |  |  |
| 45.3                             |  | L onto Via Romano Blvd                                  | 0.9 |  |  |  |
| 46.1                             |  | Cross Major MacKenzie and continue on Ilan Ramon Blvd   | 0.5 |  |  |  |
| 46.6                             |  | R onto Valley Vista Dr                                  | 1.7 |  |  |  |
| 48.4                             |  | Cross Dufferin and continue on Freedom Trail            | 0.5 |  |  |  |
| 48.9                             |  | L onto Grand Trunk Ave                                  | 0.5 |  |  |  |
| 49.3                             |  | R onto Riverhill Dr                                     | 0.2 |  |  |  |
| 49.5                             |  | L onto Oberfrick Ave                                    | 0.1 |  |  |  |
| 49.6                             |  | R onto Ivy Glen Dr                                      | 0.2 |  |  |  |
| 49.8                             |  | L onto Peter Rupert Ave                                 | 1.3 |  |  |  |
| 51.1                             |  | Cross Rutherford Rd. and continue on Confederation Pkwy | 1.5 |  |  |  |
| 52.7                             |  | Slight R onto Staffern Dr                               | 0.8 |  |  |  |
| 53.4                             |  | Cross Langstaff and continue on N Rivermede Rd          | 2.0 |  |  |  |
| 55.4                             |  | Cross Hwy 7 and continue on Centre St                   | 0.7 |  |  |  |
| 23.9 kilometers. +68/-175 meters |  |                                                         |     |  |  |  |

| 56.1■ Slight R onto Dufferin St0.456.4■ L onto Draper Blvd0.356.7■ R onto Brownridge Dr0.557.2■ Cross Clark Ave. and continue on Joseph Aaron Blvd0.858.0■ R onto New Westminster Dr0.758.7■ Jog R on Steeles Ave then L on Carnival Ct.0.359.0■ L on pathway0.159.1■ L onto Fisherville Rd0.259.2■ R onto Rockford Rd0.659.8■ R onto Robingrove Rd0.360.1■ R onto Torresdale Ave0.860.9■ R to keep on bile path0.361.2■ L onto Finch Corridor Recreational Trail toward Finch Subway2.864.0■ L onto Blake Ave0.364.3■ L to go through parking lot0.364.6■ R toward Hendon Ave0.064.6■ L onto Hendon Ave0.064.6■ End of route0.0                                                                                                                                                                                                                                                                                                                                                                                                                                                                                                                                                                                                                                                                                                                                                                                                                                                                                                                                                                                                                                                                                                                                                                                                                                                                                                                                                                                                                                                                                               |      |                             |     |
|--------------------------------------------------------------------------------------------------------------------------------------------------------------------------------------------------------------------------------------------------------------------------------------------------------------------------------------------------------------------------------------------------------------------------------------------------------------------------------------------------------------------------------------------------------------------------------------------------------------------------------------------------------------------------------------------------------------------------------------------------------------------------------------------------------------------------------------------------------------------------------------------------------------------------------------------------------------------------------------------------------------------------------------------------------------------------------------------------------------------------------------------------------------------------------------------------------------------------------------------------------------------------------------------------------------------------------------------------------------------------------------------------------------------------------------------------------------------------------------------------------------------------------------------------------------------------------------------------------------------------------------------------------------------------------------------------------------------------------------------------------------------------------------------------------------------------------------------------------------------------------------------------------------------------------------------------------------------------------------------------------------------------------------------------------------------------------------------------------------------------------|------|-----------------------------|-----|
| 56.7 R onto Brownridge Dr  57.2 Cross Clark Ave. and continue on Joseph Aaron Blvd  58.0 R onto New Westminster Dr  58.7 Jog R on Steeles Ave then L on Carnival Ct.  59.0 L on pathway  59.1 L onto Fisherville Rd  59.2 R onto Rockford Rd  59.8 R onto Rockford Rd  60.1 R onto Torresdale Ave  60.9 R to keep on bile path  61.2 L onto Finch Corridor Recreational Trail toward Finch Subway  64.0 L onto Blake Ave  64.3 L to go through parking lot  64.6 R toward Hendon Ave  64.6 L onto Hendon Ave  60.0                                                                                                                                                                                                                                                                                                                                                                                                                                                                                                                                                                                                                                                                                                                                                                                                                                                                                                                                                                                                                                                                                                                                                                                                                                                                                                                                                                                                                                                                                                                                                                                                             | 56.1 | Slight R onto Dufferin St   | 0.4 |
| 57.2 Cross Clark Ave. and continue on Joseph Aaron Blvd  58.0 R onto New Westminster Dr  58.7 Jog R on Steeles Ave then L on Carnival Ct.  59.0 L on pathway  59.1 L onto Fisherville Rd  59.2 R onto Rockford Rd  59.8 R onto Robingrove Rd  60.1 R onto Torresdale Ave  60.9 R to keep on bile path  61.2 L onto Finch Corridor Recreational Trail toward Finch Subway  64.0 L onto Blake Ave  64.3 L to go through parking lot  64.6 R toward Hendon Ave  64.6 L onto Hendon Ave  60.0                                                                                                                                                                                                                                                                                                                                                                                                                                                                                                                                                                                                                                                                                                                                                                                                                                                                                                                                                                                                                                                                                                                                                                                                                                                                                                                                                                                                                                                                                                                                                                                                                                      | 56.4 | L onto Draper Blvd          | 0.3 |
| on Joseph Aaron Blvd  R onto New Westminster Dr  O.7  S8.7 Jog R on Steeles Ave then L on Carnival Ct.  59.0 L on pathway  D.1  S9.1 L onto Fisherville Rd  S9.2 R onto Rockford Rd  S9.8 R onto Robingrove Rd  O.3  Constant R onto Torresdale Ave  Constant R onto Torresdale Ave  Constant R onto Finch Corridor Recreational Trail toward Finch Subway  Constant R onto Blake Ave  Constant R onto Blake Av | 56.7 | R onto Brownridge Dr        | 0.5 |
| Jog R on Steeles Ave then L on Carnival Ct.  59.0 L on pathway 0.1  59.1 L onto Fisherville Rd 0.2  59.2 R onto Rockford Rd 0.6  59.8 R onto Robingrove Rd 0.3  60.1 R onto Torresdale Ave 0.8  60.9 R to keep on bile path 0.3  61.2 L onto Finch Corridor Recreational Trail toward Finch Subway  64.0 L onto Blake Ave 0.3  64.3 L to go through parking lot 0.3  64.6 R toward Hendon Ave 0.0  64.6 L onto Hendon Ave 0.0                                                                                                                                                                                                                                                                                                                                                                                                                                                                                                                                                                                                                                                                                                                                                                                                                                                                                                                                                                                                                                                                                                                                                                                                                                                                                                                                                                                                                                                                                                                                                                                                                                                                                                  | 57.2 |                             | 0.8 |
| on Carnival Ct.  59.0  Lon pathway 0.1  59.1  Lonto Fisherville Rd 0.2  59.2  Ronto Rockford Rd 0.6  59.8  Ronto Robingrove Rd 0.3  60.1  Ronto Torresdale Ave 0.8  60.9  Rto keep on bile path 0.3  61.2  Lonto Finch Corridor Recreational Trail toward Finch Subway  64.0  Lonto Blake Ave 0.3  64.3  Lto go through parking lot 0.3  64.6  Rtoward Hendon Ave 0.0  64.6  Lonto Hendon Ave 0.0                                                                                                                                                                                                                                                                                                                                                                                                                                                                                                                                                                                                                                                                                                                                                                                                                                                                                                                                                                                                                                                                                                                                                                                                                                                                                                                                                                                                                                                                                                                                                                                                                                                                                                                              | 58.0 | R onto New Westminster Dr   | 0.7 |
| 59.1 L onto Fisherville Rd 0.2  59.2 R onto Rockford Rd 0.6  59.8 R onto Robingrove Rd 0.3  60.1 R onto Torresdale Ave 0.8  60.9 R to keep on bile path 0.3  61.2 L onto Finch Corridor Recreational Trail toward Finch Subway  64.0 L onto Blake Ave 0.3  64.3 L to go through parking lot 0.3  64.6 R toward Hendon Ave 0.0  64.6 L onto Hendon Ave 0.0                                                                                                                                                                                                                                                                                                                                                                                                                                                                                                                                                                                                                                                                                                                                                                                                                                                                                                                                                                                                                                                                                                                                                                                                                                                                                                                                                                                                                                                                                                                                                                                                                                                                                                                                                                      | 58.7 |                             | 0.3 |
| For the second s | 59.0 | L on pathway                | 0.1 |
| For the following states of th | 59.1 | L onto Fisherville Rd       | 0.2 |
| 60.1 R onto Torresdale Ave 0.8 60.9 R to keep on bile path 0.3 61.2 L onto Finch Corridor Recreational Trail toward Finch Subway 64.0 L onto Blake Ave 0.3 64.3 L to go through parking lot 0.3 64.6 R toward Hendon Ave 0.0 64.6 L onto Hendon Ave 0.0                                                                                                                                                                                                                                                                                                                                                                                                                                                                                                                                                                                                                                                                                                                                                                                                                                                                                                                                                                                                                                                                                                                                                                                                                                                                                                                                                                                                                                                                                                                                                                                                                                                                                                                                                                                                                                                                        | 59.2 | R onto Rockford Rd          | 0.6 |
| 60.9 R to keep on bile path  61.2 L onto Finch Corridor Recreational Trail toward Finch Subway  64.0 L onto Blake Ave  64.3 L to go through parking lot  64.6 R toward Hendon Ave  64.6 L onto Hendon Ave  0.0                                                                                                                                                                                                                                                                                                                                                                                                                                                                                                                                                                                                                                                                                                                                                                                                                                                                                                                                                                                                                                                                                                                                                                                                                                                                                                                                                                                                                                                                                                                                                                                                                                                                                                                                                                                                                                                                                                                 | 59.8 | R onto Robingrove Rd        | 0.3 |
| 61.2 L onto Finch Corridor Recreational Trail toward Finch Subway  64.0 L onto Blake Ave  64.3 L to go through parking lot  64.6 R toward Hendon Ave  64.6 L onto Hendon Ave  0.0                                                                                                                                                                                                                                                                                                                                                                                                                                                                                                                                                                                                                                                                                                                                                                                                                                                                                                                                                                                                                                                                                                                                                                                                                                                                                                                                                                                                                                                                                                                                                                                                                                                                                                                                                                                                                                                                                                                                              | 60.1 | R onto Torresdale Ave       | 0.8 |
| Recreational Trail toward Finch Subway  64.0 L onto Blake Ave  64.3 L to go through parking lot  64.6 R toward Hendon Ave  64.6 L onto Hendon Ave  0.0                                                                                                                                                                                                                                                                                                                                                                                                                                                                                                                                                                                                                                                                                                                                                                                                                                                                                                                                                                                                                                                                                                                                                                                                                                                                                                                                                                                                                                                                                                                                                                                                                                                                                                                                                                                                                                                                                                                                                                         | 60.9 | R to keep on bile path      | 0.3 |
| 64.3 L to go through parking lot 0.3 64.6 R toward Hendon Ave 0.0 64.6 L onto Hendon Ave 0.0                                                                                                                                                                                                                                                                                                                                                                                                                                                                                                                                                                                                                                                                                                                                                                                                                                                                                                                                                                                                                                                                                                                                                                                                                                                                                                                                                                                                                                                                                                                                                                                                                                                                                                                                                                                                                                                                                                                                                                                                                                   | 61.2 | Recreational Trail toward   | 2.8 |
| 64.6 R toward Hendon Ave 0.0  64.6 L onto Hendon Ave 0.0                                                                                                                                                                                                                                                                                                                                                                                                                                                                                                                                                                                                                                                                                                                                                                                                                                                                                                                                                                                                                                                                                                                                                                                                                                                                                                                                                                                                                                                                                                                                                                                                                                                                                                                                                                                                                                                                                                                                                                                                                                                                       | 64.0 | L onto Blake Ave            | 0.3 |
| 64.6 L onto Hendon Ave 0.0                                                                                                                                                                                                                                                                                                                                                                                                                                                                                                                                                                                                                                                                                                                                                                                                                                                                                                                                                                                                                                                                                                                                                                                                                                                                                                                                                                                                                                                                                                                                                                                                                                                                                                                                                                                                                                                                                                                                                                                                                                                                                                     | 64.3 | L to go through parking lot | 0.3 |
|                                                                                                                                                                                                                                                                                                                                                                                                                                                                                                                                                                                                                                                                                                                                                                                                                                                                                                                                                                                                                                                                                                                                                                                                                                                                                                                                                                                                                                                                                                                                                                                                                                                                                                                                                                                                                                                                                                                                                                                                                                                                                                                                | 64.6 | R toward Hendon Ave         | 0.0 |
| 64.6 End of route 0.0                                                                                                                                                                                                                                                                                                                                                                                                                                                                                                                                                                                                                                                                                                                                                                                                                                                                                                                                                                                                                                                                                                                                                                                                                                                                                                                                                                                                                                                                                                                                                                                                                                                                                                                                                                                                                                                                                                                                                                                                                                                                                                          | 64.6 | L onto Hendon Ave           | 0.0 |
|                                                                                                                                                                                                                                                                                                                                                                                                                                                                                                                                                                                                                                                                                                                                                                                                                                                                                                                                                                                                                                                                                                                                                                                                                                                                                                                                                                                                                                                                                                                                                                                                                                                                                                                                                                                                                                                                                                                                                                                                                                                                                                                                | 64.6 | End of route                | 0.0 |