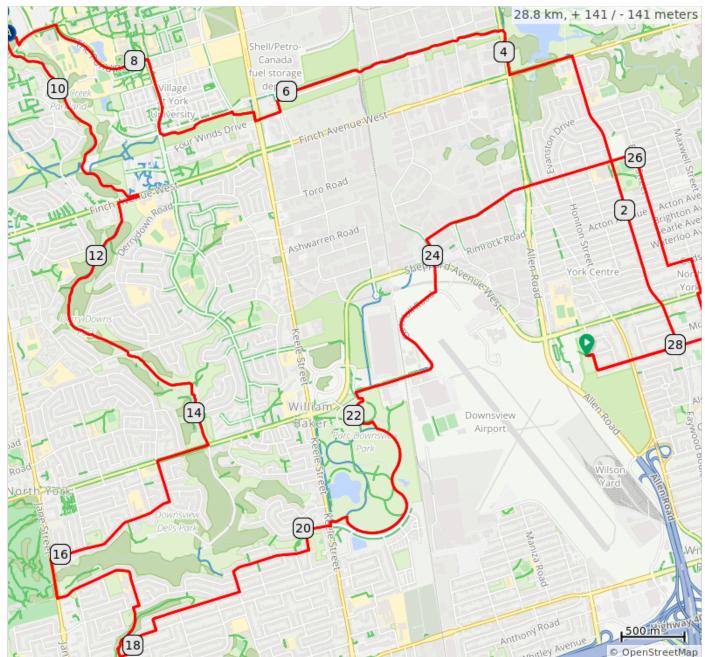

## 29 km Sheppard West Loop thru York U-Humber Trail-Downsview C

A. Washroom Pioneer Village

RIDE

B. Washroom in Pioneer Village

## 29 km Sheppard West Loop thru York U-Humber Trail-Downsview Park

| 0.0 | <b>Q</b> | Start of route                                                                        | 0.0  |
|-----|----------|---------------------------------------------------------------------------------------|------|
| 0.1 |          | R on Banting Ave                                                                      | 0.1  |
| 0.1 |          | Banting Ave turns L and becomes Reiner Rd                                             | 0.2  |
| 0.7 |          | L on Faywood Blvd                                                                     | 0.9  |
| 0.4 |          | Cross Sheppard<br>onto Wilmington Ave                                                 | 1.2  |
| 2.1 |          | L on Finch Ave W                                                                      | 3.3  |
| 0.5 |          | R on Dufferin St                                                                      | 3.8  |
| 0.3 |          | R at York University Busway                                                           | 4.1  |
| 0.1 |          | L crossing Dufferin onto Finch<br>Recreational Trail                                  | 4.2  |
| 1.9 |          | L on Tangiers Rd                                                                      | 6.1  |
| 0.1 |          | R on Four Winds Dr                                                                    | 6.2  |
| 0.2 |          | Cross Keele then R and L on Finch Trail                                               | 6.4  |
| 0.3 |          | Cross Columbia Gate                                                                   | 6.7  |
| 0.6 |          | R on Sentinel Rd                                                                      | 7.3  |
| 0.6 |          | L on The Pond Rd                                                                      | 7.9  |
| 0.9 |          | L on Shoreham Dr                                                                      | 8.8  |
| 0.3 |          | R into parking lot towards bike<br>trail<br>Washroom available in<br>Pioneer Village? | 9.1  |
| 0.2 |          | L on the trail to go down in the valley                                               | 9.3  |
| 2.0 |          | R to crossing on Finch Ave W                                                          | 11.3 |
| 0.2 |          | L into Derrydowns Park                                                                | 11.5 |
| 2.8 |          | Rght on Sheppard Ave                                                                  | 14.3 |
| 0.4 |          | L on Northover St                                                                     | 14.7 |
| 0.3 |          | R on Giltspur Dr                                                                      | 15.0 |
| 1.1 |          | L on Jane St                                                                          | 16.1 |
| 0.3 |          | L on Troutbrooke Dr                                                                   | 16.4 |
| 0.9 |          | R onto Exbury Rd then L on bike trail                                                 | 17.3 |
| 0.5 |          | L on Forthbridge Crescent                                                             | 17.8 |
| 0.1 |          | L onto Calvington Dr                                                                  | 18.0 |
| 0.3 |          | L on Dalsby Rd                                                                        | 18.2 |
| 0.1 |          | R on Tavistock Rd                                                                     | 18.3 |
| 0.7 |          | L on Roding St                                                                        | 19.0 |

| 0.2 | R on Langholm Dr                              | 19.2 |
|-----|-----------------------------------------------|------|
| 0.6 | L on Blaydon Ave                              | 19.8 |
| 0.2 | R on Whitburn Crescent                        | 20.0 |
| 0.2 | Left/Right on Keele St to circuit Path        | 20.2 |
| 0.2 | R on Circuit Path                             | 20.4 |
| 1.4 | Slight R on gravel path then L                | 21.8 |
| 0.4 | L toward John Drury then R on Carl Hall Rd.   | 22.2 |
| 1.6 | L on Chesswood Dr                             | 23.7 |
| 0.2 | Cross Sheppard and continue on Chesswood      | 23.9 |
| 0.2 | R on Steeprock Dr                             | 24.2 |
| 0.9 | Cross Dufferin and continue onto Overbrook PI | 25.1 |
| 0.9 | R on Elder St                                 | 26.0 |
| 0.9 | L on Codsell Ave                              | 26.9 |
| 0.2 | R on Goddard St                               | 27.1 |
| 0.3 | Right/Left on Sheppard to<br>Gorman Pk Rd     | 27.3 |
| 0.0 | L onto Gorman Park Rd                         | 27.4 |
| 0.4 | R on Reiner Rd                                | 27.7 |
| 0.9 | Reiner Rd turns R and becomes Banting Ave     | 28.7 |
| 0.1 | L into park.                                  | 28.8 |
| 0.0 | End of route                                  | 28.8 |