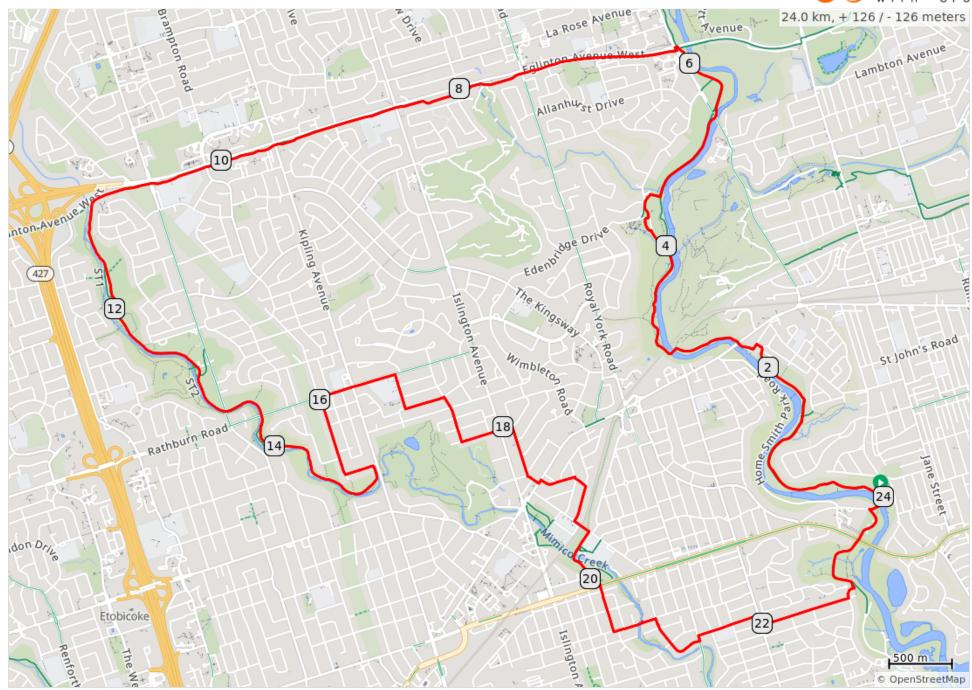

## Humber & Mimico Creek JW 2024

## Humber & Mimico Creek JW 2024

| 0.0  | 0 | Start of route                                                                                                      | 0.0 |
|------|---|---------------------------------------------------------------------------------------------------------------------|-----|
| 0.0  |   | START: 2024 ONLY!<br>Start at KINGS MILL PARK                                                                       | 0.0 |
| 0.0  |   | Ride over the bridge. Walk<br>on sidewalk to Etienne<br>Brulé Park<br>Start: 2024 ONLY! Start at Kings Mill<br>Park | 0.0 |
| 0.0  |   | Head North on<br>Humber bike path<br>from Etienne Brulé                                                             | 2.2 |
| 2.2  |   | L onto Lundy Ave                                                                                                    | 0.0 |
| 2.3  |   | L onto Old Dundas St                                                                                                | 0.1 |
| 2.4  |   | Continue on Humber<br>Trail                                                                                         | 1.7 |
| 4.0  |   | L to James Park<br>washrooms                                                                                        | 0.3 |
| 4.3  |   | Continue past tennis club<br>and through parking lot                                                                | 0.3 |
| 4.6  |   | L on Humber Trail<br>Watch for bikes!                                                                               | 1.5 |
| 6.2  |   | L at Eglinton crossing<br>Scarlett Rd.                                                                              | 0.1 |
| 6.2  |   | R on Rte 22, Eglinton Bike Path                                                                                     | 4.8 |
| 11.1 |   | L.eft into West Deane Park                                                                                          | 2.4 |
| 13.5 |   | Continue through<br>Ravenscrest Pk. and<br>Hampshire Heights Pk.                                                    | 1.6 |
| 15.2 |   | L onto Wingrove Hill                                                                                                | 0.2 |
| 15.4 |   | R onto Haliburton Ave                                                                                               | 0.6 |
| 16.0 |   | R onto Rathburn Rd                                                                                                  | 0.6 |
| 16.7 |   | R onto Remington Dr                                                                                                 | 0.3 |
| 16.9 |   | L onto Great Oak Dr                                                                                                 | 0.3 |
| 17.3 |   | R onto Cedarland Dr                                                                                                 | 0.4 |
| 17.6 |   | L on Orrell Ave                                                                                                     | 0.3 |
| 18.0 |   | Cross Islington and continue<br>on Finchley                                                                         | 0.1 |
| 18.1 |   | R on Chestnut Hills Pkwy                                                                                            | 0.4 |
| 18.5 |   | L on Chestnut Hills<br>Crescent                                                                                     | 0.1 |
| 18.6 |   | L on Dundas St then R on Donneybrook                                                                                | 0.3 |
| 18.9 |   | R onto Loyalist Rd then L to go through park                                                                        | 0.1 |
| 19.0 |   | R onto Allanbrooke Dr                                                                                               | 0.3 |

| 19.3 | L onto Montgomery Rd and go under the bridge | 0.1 |
|------|----------------------------------------------|-----|
| 19.5 | R. Go past parking lot and arena             | 0.2 |
| 19.7 | Cross the bridge and turn L                  | 0.2 |
| 19.8 | R toward Aberfoyle<br>Crescent               | 0.1 |
| 19.9 | L onto Aberfoyle Crescent                    | 0.2 |
| 20.1 | Continue onto Gardenvale<br>Rd               | 0.4 |
| 20.5 | L onto Van Dusen Blvd                        | 0.2 |
| 20.7 | R to stay on Van Dusen<br>Blvd               | 0.1 |
| 20.8 | R onto Thompson Ave                          | 0.5 |
| 21.4 | L on Royal York Rd                           | 0.0 |
| 21.4 | R on Glenroy Ave                             | 0.5 |
| 21.9 | R on Prince Edward Dr S                      | 0.1 |
| 22.0 | L on Glenaden Ave E                          | 0.7 |
| 22.7 | L on Riverwood Pkwy. to go into valley       | 0.2 |
| 22.9 | L on Humber Trail                            | 0.9 |
| 23.7 | R on Old Mill Rd                             | 0.1 |
| 23.9 | Continue onto Catherine St                   | 0.1 |
| 23.9 | L into parking lot. END                      | 0.1 |
| 24.0 | End of route                                 | 0.0 |