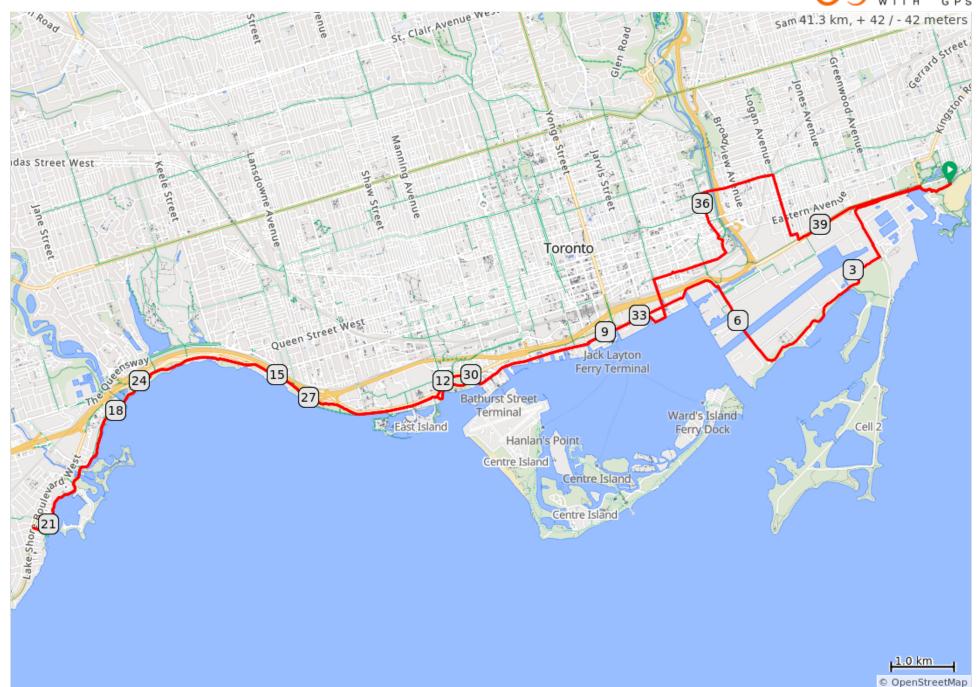

## Woodbine Beach to Birds and Beans--Return Via River St.

|      | _  |                                                                                            |     |
|------|----|--------------------------------------------------------------------------------------------|-----|
| 0.0  | 0  | Start of route                                                                             | 0.0 |
| 0.0  |    | From Booster Juice at<br>Woodbine Beach Parking Lot<br>turn R onto Martin Goodman<br>Trail | 0.3 |
| 0.4  |    | At Ashbridges Bay Park Rd. turn R on trail                                                 | 1.3 |
| 1.6  |    | L at Leslie on Trail                                                                       | 0.9 |
| 2.5  |    | R at the Spit to continue on the Trail                                                     | 2.7 |
| 5.2  |    | R at Cherry St.                                                                            | 0.4 |
| 5.6  |    | Keep to the L to go over the bridge                                                        | 1.1 |
| 6.7  |    | L to follow the Martin<br>Goodman Trail                                                    | 0.8 |
| 7.4  |    | Continue on Queens Quay E                                                                  | 0.3 |
| 7.8  |    | L onto Dockside Dr/Waterfront Trail                                                        | 0.1 |
| 7.8  |    | WASHROOMS on the L at Sherbourne Common                                                    | 0.1 |
| 7.9  |    | R by the lakefront                                                                         | 0.2 |
| 8.1  |    | R along Sugar Beach toward Queen's Quay                                                    | 0.2 |
| 8.3  |    | L onto Queens Quay E                                                                       | 1.1 |
| 9.4  |    | Cross York St.                                                                             | 1.8 |
| 11.2 |    | Cross Stadium Rd                                                                           | 0.3 |
| 11.4 |    | Slight L in front of HMCS York                                                             | 0.1 |
| 11.5 |    | Sharp R onto Remembrance Dr then L                                                         | 0.8 |
| 12.3 |    | Continue on Martin Goodman<br>Trail                                                        | 5.4 |
| 17.7 |    | Cross Humber Bridge                                                                        | 1.6 |
| 19.3 |    | Cross Mimico Creek bridge                                                                  | 0.3 |
| 19.6 |    | Slight R to go around condos                                                               | 0.9 |
| 20.5 |    | R into Amos Waites Park                                                                    | 0.2 |
| 20.7 |    | Visit Birds and Beans Cafe                                                                 | 0.2 |
| 20.9 |    | L on Lakeshore Trail to return                                                             | 1.3 |
| 22.2 |    | R towards ponds returning on same trail                                                    | 1.4 |
| 23.6 |    | Cross Humber Bay bridge                                                                    | 5.7 |
| 29.2 |    | L onto Remembrance Dr                                                                      | 0.7 |
| 29.9 |    | R by HMCS York                                                                             | 0.3 |
| 30.3 |    | Cross Stadium Rd                                                                           | 1.8 |
|      | 30 | .3 kilometers. +22/-22 meters                                                              |     |

| Cross York St.  L onto Lower Sherbourne St  R onto The Esplanade  Cross Hahn Pl to bike ride -through to Parliament  Cross Parliament and continue on Mill St.  Slight L onto Bayview Ave | 1.3<br>0.5<br>0.4<br>0.1<br>0.8<br>0.2                                                                                                                                                                                                                                                 |
|-------------------------------------------------------------------------------------------------------------------------------------------------------------------------------------------|----------------------------------------------------------------------------------------------------------------------------------------------------------------------------------------------------------------------------------------------------------------------------------------|
| R onto The Esplanade  Cross Hahn PI to bike ride -through to Parliament  Cross Parliament and continue on Mill St.  Slight L onto Bayview Ave                                             | 0.4 0.1 0.8                                                                                                                                                                                                                                                                            |
| Cross Hahn PI to bike ride -through to Parliament  Cross Parliament and continue on Mill St.  Slight L onto Bayview Ave                                                                   | 0.1                                                                                                                                                                                                                                                                                    |
| -through to Parliament  Cross Parliament and continue on Mill St.  Slight L onto Bayview Ave                                                                                              | 0.8                                                                                                                                                                                                                                                                                    |
| continue on Mill St. Slight L onto Bayview Ave                                                                                                                                            |                                                                                                                                                                                                                                                                                        |
| •                                                                                                                                                                                         | 0.2                                                                                                                                                                                                                                                                                    |
| Lonto Lawron Harris Square                                                                                                                                                                |                                                                                                                                                                                                                                                                                        |
| L onto Lawren Harris Square                                                                                                                                                               | 0.1                                                                                                                                                                                                                                                                                    |
| R to stay on Lawren Harris<br>Square                                                                                                                                                      | 0.0                                                                                                                                                                                                                                                                                    |
| L onto Lower River Street                                                                                                                                                                 | 0.2                                                                                                                                                                                                                                                                                    |
| Continue onto River St                                                                                                                                                                    | 0.5                                                                                                                                                                                                                                                                                    |
| R onto Dundas St E                                                                                                                                                                        | 1.2                                                                                                                                                                                                                                                                                    |
| R onto Logan Ave                                                                                                                                                                          | 0.4                                                                                                                                                                                                                                                                                    |
| Cross Queen St.                                                                                                                                                                           | 0.3                                                                                                                                                                                                                                                                                    |
| Cross Eastern Ave.                                                                                                                                                                        | 0.3                                                                                                                                                                                                                                                                                    |
| L on Lane 2                                                                                                                                                                               | 0.1                                                                                                                                                                                                                                                                                    |
| R on Morse St                                                                                                                                                                             | 0.1                                                                                                                                                                                                                                                                                    |
| L onto Bike Rte 4/Lower Don<br>Recreation Trail                                                                                                                                           | 2.1                                                                                                                                                                                                                                                                                    |
| Cross Lakeshore at Coxwell                                                                                                                                                                | 0.6                                                                                                                                                                                                                                                                                    |
| L toward Woodbine beach<br>Parking and Booster Juice.                                                                                                                                     | 0.0                                                                                                                                                                                                                                                                                    |
| End of route                                                                                                                                                                              | 0.0                                                                                                                                                                                                                                                                                    |
|                                                                                                                                                                                           | L onto Lower River Street  Continue onto River St  R onto Dundas St E  R onto Logan Ave  Cross Queen St.  Cross Eastern Ave.  L on Lane 2  R on Morse St  L onto Bike Rte 4/Lower Don Recreation Trail  Cross Lakeshore at Coxwell  L toward Woodbine beach Parking and Booster Juice. |