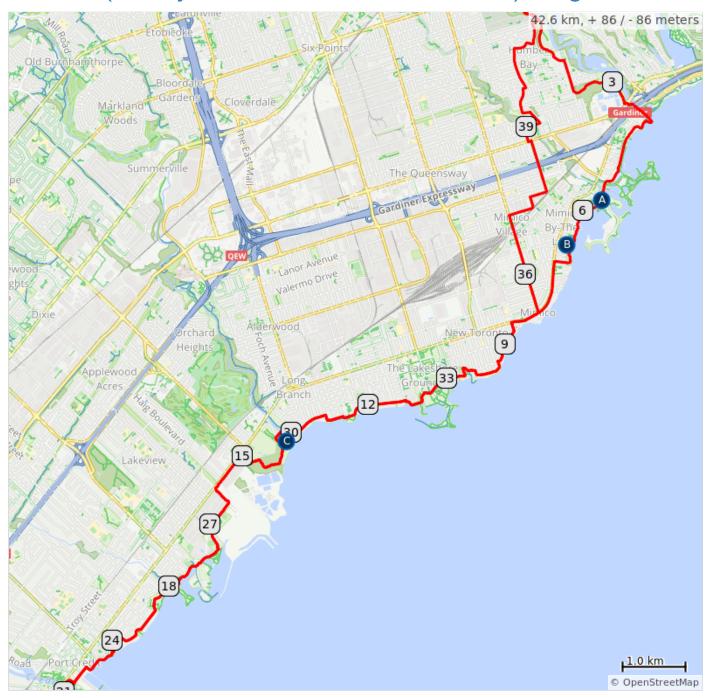

## The 4R (Randy's Ramble Roberta Revised) Kingsmill Start

- A. Washrooms before Humber Bay Park Rd.
- B. Washrooms in Amos Waites Park
- C. Washrooms
- D. Picnic by the water

| 0.0  | 0 | Start of route                                                                   | 0.0 |
|------|---|----------------------------------------------------------------------------------|-----|
| 0.0  |   | START: Parking lot of<br>Kingsmill Park                                          | 0.1 |
| 0.1  |   | R onto Trail                                                                     | 1.5 |
| 1.6  |   | L and up hill on Riverwood<br>Pkwy                                               | 0.2 |
| 1.8  |   | R on Stephen Dr                                                                  | 0.5 |
| 2.3  |   | L on Humber River Trail opposite Cloverhill Rd.                                  | 1.1 |
| 3.4  |   | L under bridge and L again to stay on Humber Trail                               | 0.6 |
| 4.0  |   | Slight R around Lookout then L to Humber Bay Trail                               | 1.5 |
| 5.4  |   | Cross Bridge and Humber Bay<br>Park Rd. Turn L to stay on<br>Trail               | 1.6 |
| 7.0  |   | Trail curves to R to Norris Cres.                                                | 0.2 |
| 7.2  |   | L on Lake Shore Blvd W                                                           | 1.4 |
| 8.6  |   | L on First St                                                                    | 0.1 |
| 8.7  |   | Continue on Lakeshore Dr                                                         | 0.1 |
| 8.8  |   | L on Second St                                                                   | 0.2 |
| 9.0  |   | Through Park then continue on Lakeshore Dr                                       | 0.1 |
| 9.2  |   | Slight L on Fourth St then R on Lakeshore Dr.                                    | 0.2 |
| 9.3  |   | L on Fifth St then continue on Lakeshore Dr.                                     | 0.8 |
| 10.1 |   | L on Eleventh St,right on<br>Lakeshore Dr. and through<br>Colonel Sam Smith Park | 1.3 |
| 11.4 |   | L on Lake Promenade                                                              | 2.0 |
| 13.4 |   | Slight L on Trail into Marie<br>Curtis Park Washrooms                            | 3.2 |
| 16.6 |   | Slight L through Douglas<br>Kennedy Pk                                           | 1.9 |
| 18.5 |   | Waterfront Trail turns slightly R. Becomes Cumberland Dr                         | 0.9 |
| 19.4 |   | L on Wanita Rd                                                                   | 0.2 |
| 19.6 |   | L on Elmwood                                                                     | 0.1 |
| 19.7 |   | R through parks by lake                                                          | 0.6 |
| 20.3 |   | L on Port St                                                                     | 0.3 |
| 20.6 |   | R and over bridge to Front St. (Starbucks)                                       | 0.3 |
| 20.9 |   | L on Front St                                                                    | 0.4 |

| 21.3 | L into Saddington Pk. Picnic tables. LUNCH                                                      | 0.9 |
|------|-------------------------------------------------------------------------------------------------|-----|
| 22.2 | Return going North on Front around Marina and East on Port St. to beginning of Waterfront Trail | 1.6 |
| 23.8 | L on Elmwood                                                                                    | 0.1 |
| 23.9 | R on Wanita Rd                                                                                  | 0.2 |
| 24.1 | R on Cumberland Dr                                                                              | 0.9 |
| 25.0 | Cumberland Dr turns slightly L and becomes Waterfront Trail                                     | 5.1 |
| 30.1 | Through Marie Curtis Pk. to Lake Promenade                                                      | 4.7 |
| 34.8 | Slight L on First St. Regroup                                                                   | 0.1 |
| 34.9 | R on Lakeshore Blvd                                                                             | 0.5 |
| 35.4 | L on Royal York Rd                                                                              | 1.6 |
| 37.0 | R on Newcastle (becomes Audley)                                                                 | 0.6 |
| 37.6 | R on Portland St (turns L and becomes Grand Ave. Follow to end)                                 | 1.1 |
| 38.7 | Jog L on The Queensway (at the lights) and R on Burma Dr.                                       | 0.2 |
| 38.9 | Down stair (ramp on left) to park trail                                                         | 0.3 |
| 39.2 | L on Bonnyview Dr                                                                               | 8.0 |
| 40.0 | R on Berry Rd                                                                                   | 0.0 |
| 40.0 | L on Ballacaine Dr                                                                              | 0.7 |
| 40.7 | R on South Kingslea Dr                                                                          | 0.2 |
| 40.9 | R on Ivy Lea Crescent                                                                           | 0.1 |
| 41.0 | L on Riverwood Pkwy                                                                             | 0.3 |
| 41.3 | R on Glenaden Ave                                                                               | 0.1 |
| 41.4 | L to follow trail to Humber<br>River trail                                                      | 1.1 |
| 42.6 | R into parking lot of Kingsmill Park                                                            | 0.1 |
| 42.6 | End of route                                                                                    | 0.0 |
|      |                                                                                                 |     |