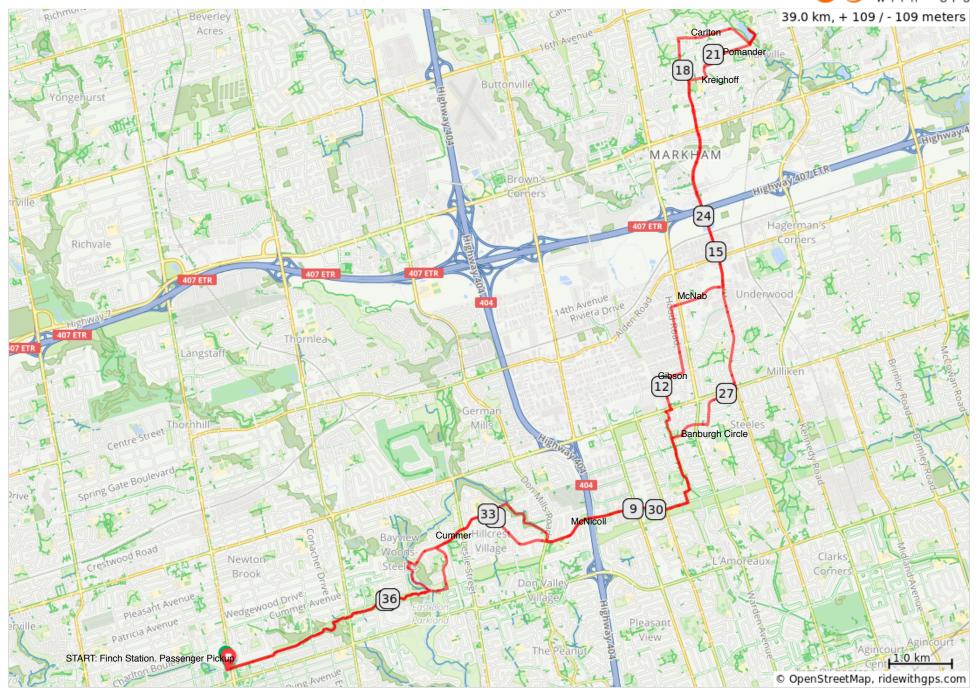

## Ride to Toogood Pond - BBQ

## Ride to Toogood Pond - BBQ

| 0.0 |          | Start of route                                 | 0.0 |
|-----|----------|------------------------------------------------|-----|
| 0.0 | 1        | START: Finch Station Passenger Pick-up         | 0.0 |
| 0.1 | +        | L on Hendon Ave                                | 0.1 |
| 0.1 | 1        | Crossing Yonge, continue onto Bishop Ave       | 0.2 |
| 0.7 | +        | L onto Hydro Corridor Trail                    | 0.8 |
| 3.0 | <b>→</b> | R at bottom of hill to go over bridge          | 3.8 |
| 0.1 | +        | Slight L and up STEEP hill                     | 3.8 |
| 0.2 | +        | L on Pineway Blvd                              | 4.1 |
| 0.7 | <b>→</b> | R on Cummer Ave                                | 4.8 |
| 0.5 | 1        | Continue on McNicoll Ave after crossing Leslie | 5.3 |
| 0.6 | +        | L on Zircon Ct                                 | 6.0 |
| 0.1 | +        | L on Francine Dr                               | 6.1 |
| 0.2 | <b>→</b> | R down hill to Duncan Creek<br>Trail           | 6.3 |
| 0.1 | <b>→</b> | R after bridge                                 | 6.4 |
| 0.9 | <b>→</b> | SlightR on Don Mills Rd                        | 7.4 |

7.4 kilometers. +44/-46 meters

| 1.3 | +        | L to Toogood Pond and BBQ picnic                                 | 19.8 |
|-----|----------|------------------------------------------------------------------|------|
| 0.6 | 1        | RETURN: Cross Carlton to Pomander Rd.                            | 20.4 |
| 0.7 | +        | L on Jeremy Dr                                                   | 21.1 |
| 0.1 | <b>→</b> | R on Gainsville Ave                                              | 21.2 |
| 0.1 | +        | L on Fred Varley Dr                                              | 21.3 |
| 0.2 | <b>→</b> | R on Krieghoff Ave                                               | 21.5 |
| 0.3 | +        | L on Village Pkwy                                                | 21.8 |
| 0.8 | 1        | Continue on Birchmount Rd                                        | 22.6 |
| 2.9 | 1        | Cross Denison                                                    | 25.5 |
| 1.3 | <b>→</b> | Cross Steeles. Immediate<br>Right on sidewalk to<br>walkthrough. | 26.8 |
| 0.1 | +        | Left at walkthrough toward<br>River Grove Dr                     | 26.9 |
| 0.1 | <b>→</b> | R on River Grove Dr                                              | 26.9 |
| 0.1 | <b>→</b> | R on Wintermute (curves around)                                  | 27.0 |
| 0.7 | <b>→</b> | R on Bamburgh Cir crossing Warden                                | 27.7 |

9.1 kilometers. +13/-6 meters

| 0.1 | +        | L on McNicoll REGROUP                                | 7.4  |
|-----|----------|------------------------------------------------------|------|
| 2.4 | +        | After Pharmacy, L on Eagle Point Rd                  | 9.9  |
| 0.2 | <b>→</b> | R on Huntsmill Blvd                                  | 10.0 |
| 0.1 | +        | L on path to end                                     | 10.1 |
| 1.2 | <b>→</b> | R on Huntsmill Blvd                                  | 11.3 |
| 0.1 | +        | L on Carl Crescent                                   | 11.4 |
| 0.1 | +        | L on path to Steeles                                 | 11.5 |
| 0.1 | <b>→</b> | Walk R on Steeles then L to cross Steeles to Ferrier | 11.5 |
| 0.6 | <b>→</b> | R on Gibson Dr                                       | 12.1 |
| 0.4 | +        | L on Hood Rd                                         | 12.5 |
| 1.1 | <b>→</b> | R on McPherson St                                    | 13.6 |
| 0.1 | 1        | Cross Warden to continue on McNabb St                | 13.7 |
| 0.8 | +        | L on Birchmount Rd                                   | 14.5 |
| 2.6 | 1        | Continue onto Village Pkwy                           | 17.0 |
| 1.5 | <b>→</b> | R on Carlton Rd                                      | 18.5 |

11.2 kilometers. +9/-4 meters

| 0.5 | <b>→</b> | R on pathway after school                     | 28.2 |
|-----|----------|-----------------------------------------------|------|
| 0.2 | +        | L on pathway                                  | 28.4 |
| 0.9 | <b>→</b> | R on Huntsmill Blvd                           | 29.2 |
| 0.1 | +        | L on Eagle Point Rd                           | 29.3 |
| 0.2 | <b>→</b> | R on McNicoll Ave                             | 29.5 |
| 5.0 | <b>→</b> | R after Craigmont on path into valley REGROUP | 34.5 |
| 0.1 | +        | Sharp L then over bridge                      | 34.6 |
| 0.7 | <b>→</b> | R and UP winding hill                         | 35.3 |
| 2.9 | +        | L / R on Willowdale to Bishop                 | 38.2 |
| 0.7 | 1        | Continue onto Hendon Ave                      | 38.9 |
| 0.1 | Ø        | End of route                                  | 39.0 |