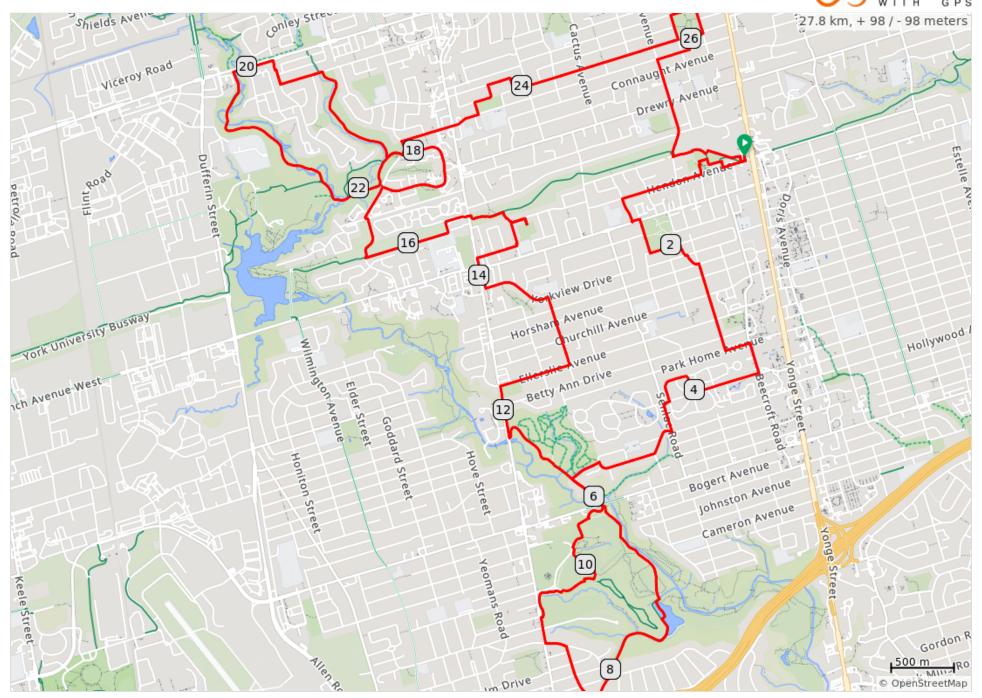

## North York Parks Tour 2024

| 0.0 | 0 | Start of route                                                                        | 0.0 |
|-----|---|---------------------------------------------------------------------------------------|-----|
| 0.0 |   | After leaving Finch Station<br>Passenger Pick-up and<br>Drop -Off turn R on<br>Hendon | 0.2 |
| 0.2 |   | R into park then L toward washrooms                                                   | 0.4 |
| 0.6 |   | After leaving washrooms, turn R onto Hendon Ave                                       | 0.7 |
| 1.3 |   | L onto Carney Rd                                                                      | 0.2 |
| 1.5 |   | Take sidewalk to Routiffe Ln. then turn R to cross Finch to Edithvale Dr.             | 0.1 |
| 1.6 |   | Edithvale Community Centre is on the L.                                               | 0.2 |
| 1.8 |   | L onto Holcolm Rd                                                                     | 0.2 |
| 2.1 |   | R on path                                                                             | 0.1 |
| 2.2 |   | L on Santa Barbara Rd<br>then R on path                                               | 0.1 |
| 2.3 |   | R onto Tamworth Rd                                                                    | 0.7 |
| 3.0 |   | L onto Park Home Ave                                                                  | 0.2 |
| 3.2 |   | R onto Beecroft Rd                                                                    | 0.2 |
| 3.5 |   | R at North York<br>Blvd into cemetery                                                 | 0.5 |
| 4.0 |   | At the roundabout, turn R then take second R to go north                              | 0.2 |
| 4.2 |   | L at T crossing                                                                       | 0.3 |
| 4.5 |   | R toward Senlac Rd                                                                    | 0.1 |
| 4.5 |   | L onto Senlac Rd                                                                      | 0.2 |
| 4.8 |   | R onto Addington Ave                                                                  | 0.3 |
| 5.0 |   | Addington Ave turns slightly R and becomes Wentworth Ave                              | 0.5 |
| 5.5 |   | L into Burnett park                                                                   | 0.3 |
| 5.8 |   | L onto Don River Blvd                                                                 | 0.3 |
| 6.1 |   | Cross under Sheppard<br>bridge, then turn L into Earl<br>Bales park                   | 0.3 |
| 6.4 |   | L at fork                                                                             | 0.6 |
| 7.0 |   | L to bridge across pond                                                               | 0.2 |
| 7.2 |   | L on path, then UP the hill                                                           | 0.9 |
| 8.1 |   | Continue onto Westgate<br>Blvd                                                        | 0.2 |

| 8.8                                                                                                                                                                                                                                                                                                                                                                                                                                                                                                                                                                                                                                                                                                                                                                                                                                                                                                                                                                                                                                                                                                                                                                                                                                                                                                                                                                                                                                                                                                                                                                                                                                                                                                                                                                                                                                                                                                                                                                                                                                                                                                                        | 0.0  |   | D anta Amazaum Dhiel             | 0.5 |
|----------------------------------------------------------------------------------------------------------------------------------------------------------------------------------------------------------------------------------------------------------------------------------------------------------------------------------------------------------------------------------------------------------------------------------------------------------------------------------------------------------------------------------------------------------------------------------------------------------------------------------------------------------------------------------------------------------------------------------------------------------------------------------------------------------------------------------------------------------------------------------------------------------------------------------------------------------------------------------------------------------------------------------------------------------------------------------------------------------------------------------------------------------------------------------------------------------------------------------------------------------------------------------------------------------------------------------------------------------------------------------------------------------------------------------------------------------------------------------------------------------------------------------------------------------------------------------------------------------------------------------------------------------------------------------------------------------------------------------------------------------------------------------------------------------------------------------------------------------------------------------------------------------------------------------------------------------------------------------------------------------------------------------------------------------------------------------------------------------------------------|------|---|----------------------------------|-----|
| R on Bathurst St Use sidewalk  9.1 R on path and into park  9.5 R onto Raoul Wallenberg Rd.  9.7 L at parking lot and L again at ski lift  10.2 R after passing ampitheatre.  10.5 L at fork then R on Don River Blvd  10.7 Cross Sheppard Cross Sheppard  10.8 R on Bathurst St Use sidewalk  11.8 R on Bathurst St Use sidewalk  12.2 R onto Ellerslie Ave  12.8 L onto Wynn Rd  13.9 R through parking lot before Bathurst  13.9 Tim Hortons Quick stop  13.9 L toward Bathurst then north on Bathurst  14.1 Cross Finch Happy Bagel Bakery on R  14.2 R onto Brenthall Ave  14.3 R to go into Ancona Park  14.4 R to go into Ancona Park  14.8 R to grow Into Hydro Corridor Trail  15.4 Slight R to stay on Finch Hydro Corridor Trail  15.4 Slight R to stay on Finch Hydro Corridor Trail  15.4 Slight R to stay on Finch Hydro Corridor Trail then L crossing Bathurst  10.2 Sample Control of Trail then L crossing Bathurst  10.4 Onto Pinch Hydro Corridor Trail  10.5 Slight R to stay on Finch Hydro Corridor Trail  10.6 Sample Control on Trail then L crossing Bathurst  10.7 Sample Control on Trail then L crossing Bathurst                                                                                                                                                                                                                                                                                                                                                                                                                                                                                                                                                                                                                                                                                                                                                                                                                                                                                                                                                                             | 8.3  |   | R onto Armour Blvd               | 0.5 |
| sidewalk  9.1 R on path and into park  9.5 R onto Raoul Wallenberg Rd.  9.7 L at parking lot and L again at ski lift  10.2 R after passing ampitheatre.  10.5 L at fork then R on Don River Blvd  10.7 Cross Sheppard Cross Sheppard Cross Sheppard Cross Sheppard Cross Sheppard  11.3 Up slight hill to WASHROOMS  11.8 R on Bathurst St Use sidewalk  12.2 R onto Ellerslie Ave  12.8 L onto Wynn Rd  13.3 L onto Yorkview Dr  13.9 R through parking lot before Bathurst  13.9 Tim Hortons Quick stop  13.9 L toward Bathurst then north on Bathurst  14.1 Cross Finch Happy Bagel Bakery on R  14.2 R onto Brenthall Ave  14.5 L onto Ancona St  14.6 R to go into Ancona Park  14.7 Ancona St turns slightly R and becomes Devondale Ave  14.8 R to go into Ancona Park  14.9 L onto Devondale Ave  15.0 R on trail between houses toward Finch Hydro Corridor Trail  15.4 Slight R to stay on Finch Hydro Corridor Trail then L crossing Bathurst  1.0                                                                                                                                                                                                                                                                                                                                                                                                                                                                                                                                                                                                                                                                                                                                                                                                                                                                                                                                                                                                                                                                                                                                                              |      |   |                                  |     |
| 9.5 Ronto Raoul Wallenberg Rd. 9.7 Lat parking lot and L again at ski lift 10.2 Rafter passing ampitheatre. 10.5 Lat fork then R on Don River Blvd 10.7 Cross Sheppard Cross Sheppard Cross Sheppard Cross Sheppard Cross Sheppard Cross Sheppard 11.3 Up slight hill to WASHROOMS 11.8 Ron Bathurst St Use sidewalk 12.2 Ronto Ellerslie Ave 12.8 Lonto Wynn Rd 13.3 Lonto Yorkview Dr 13.9 Rthrough parking lot before Bathurst 13.9 Tim Hortons Quick stop 13.9 Lotoward Bathurst then north on Bathurst 14.1 Cross Finch Happy Bagel Bakery on R Bakery on R 14.2 Ronto Brenthall Ave 14.5 Lonto Ancona St 14.7 Ancona St turns slightly R and becomes Devondale Ave 14.8 R to go into Ancona Park 14.9 Lonto Devondale Ave 14.9 Lonto Devondale Ave 15.0 Ron trail between houses toward Finch Hydro Corridor Trail 15.1 Lonto Finch Hydro Corridor Trail 15.4 Slight R to stay on Finch Hydro Corridor Trail then L crossing Bathurst                                                                                                                                                                                                                                                                                                                                                                                                                                                                                                                                                                                                                                                                                                                                                                                                                                                                                                                                                                                                                                                                                                                                                                                | 8.9  |   |                                  | 0.2 |
| Rd.  9.7 Lat parking lot and L again at ski lift  10.2 Rafter passing ampitheatre.  10.5 Lat fork then R on Don River Blvd  10.7 Cross Sheppard Cross Sheppard  11.3 Up slight hill to WASHROOMS  11.8 Ron Bathurst St Use sidewalk  12.2 Ronto Ellerslie Ave  12.8 Lonto Wynn Rd  13.9 Rthrough parking lot before Bathurst  13.9 Tim Hortons Quick stop  13.9 L toward Bathurst then north on Bathurst  14.1 Cross Finch. Happy Bagel Bakery on R  14.2 Ronto Brenthall Ave  14.3 Ronto Brenthall Ave  14.4 Ronto Brenthall Ave  14.5 Lonto Ancona St  14.7 Ancona St turns slightly R and becomes Devondale Ave  14.8 Ro to go into Ancona Park  14.9 Lonto Devondale Ave  15.0 Ron trail between houses toward Finch Hydro Corridor Trail  15.1 Lonto Finch Hydro Corridor  15.1 Slight R to stay on Finch Hydro Corridor Trail  15.4 Slight R to stay on Finch Hydro Corridor Trail then L crossing Bathurst                                                                                                                                                                                                                                                                                                                                                                                                                                                                                                                                                                                                                                                                                                                                                                                                                                                                                                                                                                                                                                                                                                                                                                                                          | 9.1  |   | R on path and into park          | 0.4 |
| again at ski lift  10.2 R after passing ampitheatre.  10.5 L at fork then R on Don River Blvd  10.7 Cross Sheppard Cross Sheppard  11.3 Up slight hill to WASHROOMS  11.8 R on Bathurst St Use sidewalk  12.2 R onto Ellerslie Ave  12.8 L onto Wynn Rd  13.9 R through parking lot before Bathurst  13.9 Tim Hortons Quick stop  13.9 L toward Bathurst then north on Bathurst  14.1 Cross Finch. Happy Bagel Bakery on R  14.2 R onto Brenthall Ave  14.3 L onto Ancona St  14.4 Ancona St turns slightly R and becomes Devondale Ave  14.8 R to go into Ancona Park  14.9 L onto Devondale Ave  15.0 R on trail between houses toward Finch Hydro Corridor Trail  15.4 Slight R to stay on Finch Hydro Corridor Trail  15.4 Slight R to stay on Finch Hydro Corridor Trail then L crossing Bathurst                                                                                                                                                                                                                                                                                                                                                                                                                                                                                                                                                                                                                                                                                                                                                                                                                                                                                                                                                                                                                                                                                                                                                                                                                                                                                                                     | 9.5  |   |                                  | 0.2 |
| 10.5 L at fork then R on Don River Blvd  10.7 Cross Sheppard Cross Sheppard  11.3 Up slight hill to WASHROOMS  11.8 R on Bathurst St Use sidewalk  12.2 R onto Ellerslie Ave  12.8 L onto Wynn Rd  13.3 L onto Yorkview Dr  13.9 R through parking lot before Bathurst  13.9 Tim Hortons Quick stop  13.9 L toward Bathurst then north on Bathurst  14.1 Cross Finch Happy Bagel Bakery on R  14.2 R onto Brenthall Ave  14.3 L onto Ancona St  14.5 L onto Ancona St  14.6 R to go into Ancona Park  14.8 R to go into Ancona Park  14.9 L onto Devondale Ave  14.9 L onto Devondale Ave  15.0 R on trail between houses toward Finch Hydro Corridor Trail  15.4 Slight R to stay on Finch Hydro Corridor Trail  15.4 Slight R to stay on Finch Hydro Corridor Trail then L crossing Bathurst  10.5 O.5  10.5  10.5  10.5  10.5  10.5  10.5  10.5  10.5  10.5  10.5  10.5  10.5  10.5  10.5  10.5  10.5  10.5  10.5  10.5  10.5  10.5  10.5  10.5  10.5  10.5  10.5  10.5  10.5  10.5  10.5  10.5  10.5  10.5  10.5  10.5  10.5  10.5  10.5  10.5  10.5  10.5  10.5  10.5  10.5  10.5  10.5  10.5  10.5  10.5  10.5  10.5  10.5  10.5  10.5  10.5  10.5  10.5  10.5  10.5  10.5  10.5  10.5  10.5  10.5  10.5  10.5  10.5  10.5  10.5  10.5  10.5  10.5  10.5  10.5  10.5  10.5  10.5  10.5  10.5  10.5  10.5  10.5  10.5  10.5  10.5  10.5  10.5  10.5  10.5  10.5  10.5  10.5  10.5  10.5  10.5  10.5  10.5  10.5  10.5  10.5  10.5  10.5  10.5  10.5  10.5  10.5  10.5  10.5  10.5  10.5  10.5  10.5  10.5  10.5  10.5  10.5  10.5  10.5  10.5  10.5  10.5  10.5  10.5  10.5  10.5  10.5  10.5  10.5  10.5  10.5  10.5  10.5  10.5  10.5  10.5  10.5  10.5  10.5  10.5  10.5  10.5  10.5  10.5  10.5  10.5  10.5  10.5  10.5  10.5  10.5  10.5  10.5  10.5  10.5  10.5  10.5  10.5  10.5  10.5  10.5  10.5  10.5  10.5  10.5  10.5  10.5  10.5  10.5  10.5  10.5  10.5  10.5  10.5  10.5  10.5  10.5  10.5  10.5  10.5  10.5  10.5  10.5  10.5  10.5  10.5  10.5  10.5  10.5  10.5  10.5  10.5  10.5  10.5  10.5  10.5  10.5  10.5  10.5  10.5  10.5  10.5  10.5  10.5  10.5  10.5  10.5  10.5  10.5  10.5  10.5  10.5 | 9.7  |   |                                  | 0.5 |
| River Blvd  10.7 Cross Sheppard Cross Sheppard Cross Sheppard 0.5  11.3 Up slight hill to WASHROOMS  11.8 Ron Bathurst St Use sidewalk  12.2 Ronto Ellerslie Ave 0.6  12.8 Lonto Wynn Rd 0.6  13.3 Lonto Yorkview Dr 0.5  13.9 Rthrough parking lot before Bathurst 0.1  13.9 Tim Hortons Quick stop 0.0  13.9 Loward Bathurst then north on Bathurst 0.1  14.1 Cross Finch Happy Bagel Bakery on R 0.1  14.2 Ronto Brenthall Ave 0.3  14.5 Lonto Ancona St 0.2  14.7 Ancona St turns slightly R and becomes Devondale Ave 0.1  14.8 R to go into Ancona Park 0.0  14.9 Lonto Devondale Ave 0.1  15.0 Ron trail between houses toward Finch Hydro Corridor Trail  15.4 Slight R to stay on Finch Hydro Corridor Trail then L crossing Bathurst 0.5                                                                                                                                                                                                                                                                                                                                                                                                                                                                                                                                                                                                                                                                                                                                                                                                                                                                                                                                                                                                                                                                                                                                                                                                                                                                                                                                                                         | 10.2 |   | R after passing ampitheatre.     | 0.3 |
| Trim Hortons Quick stop  14.1 Cross Finch Happy Bagel Bakery on R  14.2 Ronto Brenthall Ave  14.1 Cross Finch Happy Bagel Bakery on R  14.2 Ronto Brenthall Ave  14.3 Cross Finch Happy Bagel Bakery on R  14.4 Cross Finch Sturns slightly R and becomes Devondale Ave  14.8 Ronto Devondale Ave  14.9 Lonto Devondale Ave  15.0 Ronto Finch Hydro Corridor Trail  15.4 Slight R to stay on Finch Hydro Corridor Trail  10.4 Cross Sheppard  10.4 Sidewalk  10.5 O.4  10.6 O.5  10.6 O.4  10.6 O.6  10.6 O.6  10.6 O.6  10.7 O.6  10.8 O.6  10.9 O.6  10.9 O.6  10.9 O.6  10.9 O.6  10.9 O.6  10.1 O.7  10.1 O.7  10.1 O.7  10.1 O.7  10.1 O.7  10.1 O.7  10.2 O.7  10.3 O.7  10.4 O.7  10.5 O.7  10.6 O.7  10.7  10.8 O.7  10.9 O.7    | 10.5 |   |                                  | 0.2 |
| WASHROOMS  11.8 R on Bathurst St Use sidewalk  12.2 R onto Ellerslie Ave  12.8 L onto Wynn Rd  13.3 L onto Yorkview Dr  13.9 R through parking lot before Bathurst  13.9 Tim Hortons Quick stop  13.9 L toward Bathurst then north on Bathurst  14.1 Cross Finch Happy Bagel Bakery on R  14.2 R onto Brenthall Ave  14.5 L onto Ancona St  14.7 Ancona St turns slightly R and becomes Devondale Ave  14.8 R to go into Ancona Park  14.9 L onto Devondale Ave  14.9 L onto Devondale Ave  15.0 R on trail between houses toward Finch Hydro Corridor Trail  15.1 Slight R to stay on Finch Hydro Corridor Trail  15.4 Slight R to stay on Finch Hydro Corridor Trail then L crossing Bathurst                                                                                                                                                                                                                                                                                                                                                                                                                                                                                                                                                                                                                                                                                                                                                                                                                                                                                                                                                                                                                                                                                                                                                                                                                                                                                                                                                                                                                            | 10.7 |   | Cross Sheppard<br>Cross Sheppard | 0.5 |
| sidewalk  12.2  Ronto Ellerslie Ave 0.6  12.8  Lonto Wynn Rd 0.6  13.3  Lonto Yorkview Dr 0.5  13.9  Rthrough parking lot before Bathurst 0.0  13.9  Ltoward Bathurst then north on Bathurst 0.1  14.1  Cross Finch Happy Bagel Bakery on R 0.1  14.2  Ronto Brenthall Ave 0.3  14.5  Lonto Ancona St 0.2  14.7  Ancona St turns slightly R and becomes Devondale Ave 0.1  14.8  Rto go into Ancona Park 0.0  14.9  Lonto Devondale Ave 0.1  15.0  Ron trail between houses toward Finch Hydro Corridor Trail  15.1  Slight R to stay on Finch Hydro Corridor Trail  15.4  Slight R to stay on Finch Hydro Corridor Trail then L crossing Bathurst 0.6                                                                                                                                                                                                                                                                                                                                                                                                                                                                                                                                                                                                                                                                                                                                                                                                                                                                                                                                                                                                                                                                                                                                                                                                                                                                                                                                                                                                                                                                     | 11.3 |   | Up slight hill to WASHROOMS      | 0.5 |
| 12.8  L onto Wynn Rd  0.6  13.3  L onto Yorkview Dr  0.5  13.9  R through parking lot before Bathurst  0.0  13.9  L toward Bathurst then north on Bathurst  0.1  14.1  Cross Finch Happy Bagel Bakery on R  0.1  14.2  R onto Brenthall Ave  0.3  14.5  L onto Ancona St  0.2  14.7  Ancona St turns slightly R and becomes Devondale Ave  0.1  14.8  R to go into Ancona Park  0.0  14.9  L onto Devondale Ave  0.1  15.0  R on trail between houses toward Finch Hydro Corridor Trail  15.4  Slight R to stay on Finch Hydro Corridor Trail then L crossing Bathurst  1.0                                                                                                                                                                                                                                                                                                                                                                                                                                                                                                                                                                                                                                                                                                                                                                                                                                                                                                                                                                                                                                                                                                                                                                                                                                                                                                                                                                                                                                                                                                                                                | 11.8 |   |                                  | 0.4 |
| 13.3 L onto Yorkview Dr 0.5  13.9 R through parking lot before Bathurst 0.0  13.9 Tim Hortons Quick stop 0.0  13.9 L toward Bathurst then north on Bathurst 0.1  14.1 Cross Finch Happy Bagel Bakery on R 0.1  14.2 R onto Brenthall Ave 0.3  14.5 L onto Ancona St 0.2  14.7 Ancona St turns slightly R and becomes Devondale Ave 0.1  14.8 R to go into Ancona Park 0.0  14.9 L onto Devondale Ave 0.1  15.0 R on trail between houses toward Finch Hydro Corridor Trail  15.1 Slight R to stay on Finch Hydro Corridor Trail slightly R to stay on Finch Hydro Corridor Trail then L crossing Bathurst 1.0                                                                                                                                                                                                                                                                                                                                                                                                                                                                                                                                                                                                                                                                                                                                                                                                                                                                                                                                                                                                                                                                                                                                                                                                                                                                                                                                                                                                                                                                                                              | 12.2 |   | R onto Ellerslie Ave             | 0.6 |
| 13.9 R through parking lot before Bathurst  13.9 Tim Hortons Quick stop  13.9 L toward Bathurst then north on Bathurst  14.1 Cross Finch Happy Bagel Bakery on R  14.2 R onto Brenthall Ave  14.5 L onto Ancona St  14.7 Ancona St turns slightly R and becomes Devondale Ave  14.8 R to go into Ancona Park  14.9 L onto Devondale Ave  14.9 L onto Devondale Ave  15.0 R on trail between houses toward Finch Hydro Corridor Trail  15.1 Slight R to stay on Finch Hydro Corridor Trail then L crossing Bathurst  15.0 Slight R to stay on Finch Hydro Corridor Trail then L crossing Bathurst                                                                                                                                                                                                                                                                                                                                                                                                                                                                                                                                                                                                                                                                                                                                                                                                                                                                                                                                                                                                                                                                                                                                                                                                                                                                                                                                                                                                                                                                                                                           | 12.8 |   | L onto Wynn Rd                   | 0.6 |
| Bathurst  13.9 Tim Hortons Quick stop  13.9 L toward Bathurst then north on Bathurst  14.1 Cross Finch Happy Bagel Bakery on R  14.2 R onto Brenthall Ave  14.5 L onto Ancona St  14.7 Ancona St turns slightly R and becomes Devondale Ave  14.8 R to go into Ancona Park  14.8 R to go into Ancona Park  14.9 L onto Devondale Ave  15.0 R on trail between houses toward Finch Hydro Corridor  15.1 L onto Finch Hydro Corridor  15.4 Slight R to stay on Finch Hydro Corridor Trail  15.4 Slight R to stay on Finch Hydro Corridor Trail then L crossing Bathurst                                                                                                                                                                                                                                                                                                                                                                                                                                                                                                                                                                                                                                                                                                                                                                                                                                                                                                                                                                                                                                                                                                                                                                                                                                                                                                                                                                                                                                                                                                                                                      | 13.3 |   | L onto Yorkview Dr               | 0.5 |
| 13.9 L toward Bathurst then north on Bathurst  14.1 Cross Finch Happy Bagel Bakery on R  14.2 R onto Brenthall Ave  14.5 L onto Ancona St  14.7 Ancona St turns slightly R and becomes Devondale Ave  14.8 R to go into Ancona Park  14.9 L onto Devondale Ave  14.9 L onto Devondale Ave  15.0 R on trail between houses toward Finch Hydro Corridor Trail  15.4 Slight R to stay on Finch Hydro Corridor Trail then L crossing Bathurst  15.0 L onto Devondale Ave  15.0 Slight R to stay on Finch Hydro Corridor Trail                                                                                                                                                                                                                                                                                                                                                                                                                                                                                                                                                                                                                                                                                                                                                                                                                                                                                                                                                                                                                                                                                                                                                                                                                                                                                                                                                                                                                                                                                                                                                                                                  | 13.9 |   |                                  | 0.1 |
| north on Bathurst  14.1 Cross Finch Happy Bagel Bakery on R  14.2 Ronto Brenthall Ave  14.5 Lonto Ancona St  14.7 Ancona St turns slightly R and becomes Devondale Ave  14.8 R to go into Ancona Park  14.9 Lonto Devondale Ave  15.0 Ron trail between houses toward Finch Hydro Corridor  15.1 Lonto Finch Hydro Corridor  15.4 Slight R to stay on Finch Hydro Corridor Trail  15.4 Slight R to stay on Finch Hydro Corridor Trail then L crossing Bathurst                                                                                                                                                                                                                                                                                                                                                                                                                                                                                                                                                                                                                                                                                                                                                                                                                                                                                                                                                                                                                                                                                                                                                                                                                                                                                                                                                                                                                                                                                                                                                                                                                                                             | 13.9 |   | Tim Hortons Quick stop           | 0.0 |
| Bakery on R  14.2 Ronto Brenthall Ave  14.5 Lonto Ancona St  14.7 Ancona St turns slightly R and becomes Devondale Ave  14.8 R to go into Ancona Park  14.8 Enter park. Have picnic lunch then reverse  14.9 Lonto Devondale Ave  15.0 Ron trail between houses toward Finch Hydro Corridor  15.1 Lonto Finch Hydro Corridor  15.4 Slight R to stay on Finch Hydro Corridor Trail then L crossing Bathurst  14.9 Ron trail then L crossing Bathurst                                                                                                                                                                                                                                                                                                                                                                                                                                                                                                                                                                                                                                                                                                                                                                                                                                                                                                                                                                                                                                                                                                                                                                                                                                                                                                                                                                                                                                                                                                                                                                                                                                                                        | 13.9 |   |                                  | 0.1 |
| 14.5 L onto Ancona St  14.7 Ancona St turns slightly R and becomes Devondale Ave  14.8 R to go into Ancona Park  14.8 Enter park. Have picnic lunch then reverse  14.9 L onto Devondale Ave  15.0 R on trail between houses toward Finch Hydro Corridor  15.1 L onto Finch Hydro Corridor  15.4 Slight R to stay on Finch Hydro Corridor Trail  15.4 Crossing Bathurst  15.5 Onto Finch Hydro Corridor  15.6 Onto Finch Hydro Corridor  15.7 Onto Finch Hydro Corridor  15.8 Onto Finch Hydro Corridor  15.9 Onto Finch Hydro Corridor  15.1 Onto Finch Hydro Corridor                                                                                                                                                                                                                                                                                                                                                                                                                                                                                                                                                                                                                                                     | 14.1 |   |                                  | 0.1 |
| Ancona St turns slightly R and becomes Devondale Ave  14.8 R to go into Ancona Park  14.8 Enter park. Have picnic lunch then reverse  14.9 L onto Devondale Ave  15.0 R on trail between houses toward Finch Hydro Corridor  15.1 L onto Finch Hydro Corridor  15.4 Slight R to stay on Finch Hydro Corridor Trail  15.4 Crossing Bathurst  0.1  0.3                                                                                                                                                                                                                                                                                                                                                                                                                                                                                                                                                                                                                                                                                                                                                                                                                                                                                                                                                                                                                                                                                                                                                                                                                                                                                                                                                                                                                                                                                                                                                                                                                                                                                                                                                                       | 14.2 |   | R onto Brenthall Ave             | 0.3 |
| and becomes Devondale Ave  14.8 R to go into Ancona Park  14.8 Enter park. Have picnic lunch then reverse  14.9 L onto Devondale Ave  15.0 R on trail between houses toward Finch Hydro Corridor  15.1 L onto Finch Hydro Corridor  15.4 Slight R to stay on Finch Hydro Corridor Trail  15.4 Crossing Bathurst  15.5 1.0                                                                                                                                                                                                                                                                                                                                                                                                                                                                                                                                                                                                                                                                                                                                                                                                                                                                                                                                                                                                                                                                                                                                                                                                                                                                                                                                                                                                                                                                                                                                                                                                                                                                                                                                                                                                  | 14.5 |   | L onto Ancona St                 | 0.2 |
| 14.8                                                                                                                                                                                                                                                                                                                                                                                                                                                                                                                                                                                                                                                                                                                                                                                                                                                                                                                                                                                                                                                                                                                                                                                                                                                                                                                                                                                                                                                                                                                                                                                                                                                                                                                                                                                                                                                                                                                                                                                                                                                                                                                       | 14.7 |   | and becomes Devondale            | 0.1 |
| lunch then reverse  14.9 Lonto Devondale Ave  15.0 Ron trail between houses toward Finch Hydro Corridor  15.1 Lonto Finch Hydro Corridor  15.4 Slight R to stay on Finch Hydro Corridor Trail then L crossing Bathurst  15.4 Lonto Finch Hydro Corridor Trail then L crossing Bathurst                                                                                                                                                                                                                                                                                                                                                                                                                                                                                                                                                                                                                                                                                                                                                                                                                                                                                                                                                                                                                                                                                                                                                                                                                                                                                                                                                                                                                                                                                                                                                                                                                                                                                                                                                                                                                                     | 14.8 |   | R to go into Ancona Park         | 0.0 |
| 15.0 R on trail between houses toward Finch Hydro Corridor  15.1 L onto Finch Hydro Corridor  Trail  Slight R to stay on Finch Hydro Corridor Trail then L crossing Bathurst                                                                                                                                                                                                                                                                                                                                                                                                                                                                                                                                                                                                                                                                                                                                                                                                                                                                                                                                                                                                                                                                                                                                                                                                                                                                                                                                                                                                                                                                                                                                                                                                                                                                                                                                                                                                                                                                                                                                               | 14.8 | ภ |                                  | 0.1 |
| toward Finch Hydro Corridor  15.1 L onto Finch Hydro Corridor Trail  Slight R to stay on Finch Hydro Corridor Trail then L crossing Bathurst  15.4 T.0                                                                                                                                                                                                                                                                                                                                                                                                                                                                                                                                                                                                                                                                                                                                                                                                                                                                                                                                                                                                                                                                                                                                                                                                                                                                                                                                                                                                                                                                                                                                                                                                                                                                                                                                                                                                                                                                                                                                                                     | 14.9 |   | L onto Devondale Ave             | 0.1 |
| Trail  15.4 Slight R to stay on Finch Hydro Corridor Trail then L crossing Bathurst  1.0                                                                                                                                                                                                                                                                                                                                                                                                                                                                                                                                                                                                                                                                                                                                                                                                                                                                                                                                                                                                                                                                                                                                                                                                                                                                                                                                                                                                                                                                                                                                                                                                                                                                                                                                                                                                                                                                                                                                                                                                                                   | 15.0 |   |                                  | 0.1 |
| Hydro Corridor Trail then L crossing Bathurst                                                                                                                                                                                                                                                                                                                                                                                                                                                                                                                                                                                                                                                                                                                                                                                                                                                                                                                                                                                                                                                                                                                                                                                                                                                                                                                                                                                                                                                                                                                                                                                                                                                                                                                                                                                                                                                                                                                                                                                                                                                                              | 15.1 |   |                                  | 0.3 |
| 16.4 R toward Torresdale Ave 0.3                                                                                                                                                                                                                                                                                                                                                                                                                                                                                                                                                                                                                                                                                                                                                                                                                                                                                                                                                                                                                                                                                                                                                                                                                                                                                                                                                                                                                                                                                                                                                                                                                                                                                                                                                                                                                                                                                                                                                                                                                                                                                           | 15.4 |   | Hydro Corridor Trail then L      | 1.0 |
|                                                                                                                                                                                                                                                                                                                                                                                                                                                                                                                                                                                                                                                                                                                                                                                                                                                                                                                                                                                                                                                                                                                                                                                                                                                                                                                                                                                                                                                                                                                                                                                                                                                                                                                                                                                                                                                                                                                                                                                                                                                                                                                            | 16.4 |   | R toward Torresdale Ave          | 0.3 |

| 16.7 | L then R on Torresdale                                         | 0.3 |
|------|----------------------------------------------------------------|-----|
|      | Ave                                                            |     |
| 17.0 | R onto Antibes Dr                                              | 1.1 |
| 18.1 | Jog Left/Right at Torresdale<br>Ave and into Ross Lord<br>Park | 0.1 |
| 18.2 | Sharp R at intersection                                        | 1.0 |
| 19.2 | L on Fisherville Rd                                            | 0.3 |
| 19.6 | R onto Hidden Trail                                            | 0.2 |
| 19.8 | L onto Steeles . Take south sidewalk                           | 0.3 |
| 20.1 | L on trail WASHROOMS in park                                   | 2.0 |
| 22.2 | Keep L at junction                                             | 0.4 |
| 22.5 | L on Torresdale                                                | 0.1 |
| 22.7 | R on Cedarcroft                                                | 0.4 |
| 23.1 | Cross Bathurst and continue onto Patricia Ave                  | 0.2 |
| 23.3 | L onto Laconia Dr                                              | 0.1 |
| 23.4 | R onto Lissom Crescent                                         | 0.2 |
| 23.6 | R onto Dewlane Dr                                              | 0.3 |
| 23.9 | L onto Homewood Ave                                            | 1.1 |
| 25.1 | Cross Hilda                                                    | 0.2 |
| 25.3 | L onto Fargo Ave (Goulding Park)                               | 0.2 |
| 25.5 | R onto Pleasant Ave                                            | 0.2 |
| 25.7 | R onto Lariviere Rd                                            | 0.2 |
| 25.9 | R on path into park opposite Homewood Ave.                     | 0.1 |
| 26.0 | L at fork                                                      | 0.1 |
| 26.1 | R onto Patricia Ave                                            | 0.3 |
| 26.4 | L on Hilda                                                     | 0.6 |
| 26.9 | Becomes Talbot Rd                                              | 0.2 |
| 27.2 | L onto Blake Ave                                               | 0.6 |
| 27.8 | L onto Hendon Ave                                              | 0.0 |
| 27.8 | End of route                                                   | 0.0 |