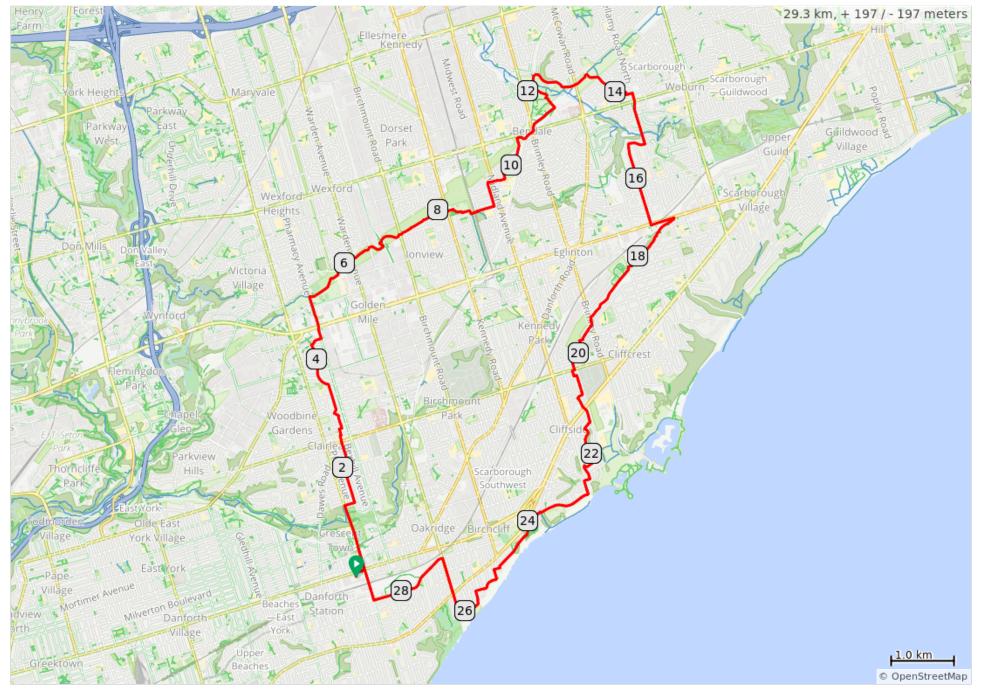

## Mark's Secrets of Scarborough 2022

| 0.0  |          | Chart of ways                                                             | 0.4 |
|------|----------|---------------------------------------------------------------------------|-----|
| 0.0  | <b>Q</b> | Start of route                                                            | 0.1 |
| 0.1  |          | R on Danforth Ave                                                         | 0.2 |
| 0.2  |          | L on Victoria Park Ave                                                    | 1.1 |
| 1.3  |          | R on Donside Dr                                                           | 0.2 |
| 1.4  |          | L on Maybourne Ave                                                        | 0.6 |
| 2.0  |          | R on Bolster Ave                                                          | 0.1 |
| 2.1  |          | L on Westbourne. Cross St.<br>Clair. Go through schoolyard<br>and turn R. | 0.6 |
| 2.7  |          | Right/Left on Stamford Sq. continuing on Stellarton.                      | 0.2 |
| 3.0  |          | L on Delwood Dr                                                           | 0.1 |
| 3.1  |          | R on Karnwood Dr                                                          | 0.5 |
| 3.5  |          | L on Edge Park Ave                                                        | 0.1 |
| 3.7  |          | Continue on Harris Park<br>then turn R through Plaza                      | 0.8 |
| 4.5  |          | L on Pharmacy Ave                                                         | 0.7 |
| 5.2  |          | R on Hydro Corridor Trail                                                 | 3.0 |
| 8.2  |          | Cross Kennedy Rd. Enter<br>Jack Goodlad Pk.<br>WASHROOMS                  | 0.4 |
| 8.6  |          | L to cross bridge                                                         | 0.1 |
| 8.7  |          | R on Tara Ave                                                             | 0.3 |
| 9.0  |          | L on Fitzgibbon Ave                                                       | 0.4 |
| 9.4  |          | R on Romulus                                                              | 0.1 |
| 9.5  |          | Cross Midland to Marcos                                                   | 1.0 |
| 10.5 |          | R on Bike Rte 26                                                          | 0.3 |
| 10.8 |          | Cross Lawrence and<br>Brimley veering L into<br>Thomson Park              | 0.5 |
| 11.3 |          | L at "T" intersection                                                     | 0.2 |
| 11.6 |          | R then L to go up to the washroom                                         | 0.3 |
| 11.8 |          | Right/left towards washrooms                                              | 0.3 |
| 12.1 |          | L on path after washrooms towards St. Andrews Rd.                         | 0.3 |
| 12.4 |          | R onto St Andrews Rd                                                      | 0.7 |
| 13.1 |          | Cross McCowan and continue on Gatineau Hydro Corridor                     | 0.3 |
| 13.4 |          | R onto Benshire Dr                                                        | 0.5 |

| 13.8 | R onto Benleigh Dr  L onto Ben Alder Dr then immediate R on Ben                                      | 0.1 |
|------|------------------------------------------------------------------------------------------------------|-----|
| 13.9 |                                                                                                      | 0.2 |
|      | Stanton Blvd                                                                                         |     |
| 14.0 | L onto Benfrisco Crescent                                                                            | 0.2 |
| 14.2 | L on walkway toward<br>Bellamy                                                                       | 0.1 |
| 14.3 | R onto Bellamy Rd N                                                                                  | 0.8 |
| 15.1 | R on Cedar Brae Blvd (becomes Bellamy Rd.)                                                           | 1.6 |
| 16.7 | L on Eglinton Ave E                                                                                  | 0.4 |
| 17.1 | R on path by bus shelter                                                                             | 1.1 |
| 18.2 | Follow trail crossing McCowan to Brimley                                                             | 1.1 |
| 19.3 | L on Brimley, then R on Comrie Terrace. Follow Comrie to bend. Cross field and turn L on Andrew Ave. | 0.7 |
| 19.9 | R on Minerva Ave                                                                                     | 0.2 |
| 20.2 | L on Jeanette St                                                                                     | 0.2 |
| 20.4 | Cross St. Clair at lights. L on Gidley                                                               | 0.1 |
| 20.5 | L on Montvale Dr                                                                                     | 0.5 |
| 20.9 | L on Chine Dr                                                                                        | 0.2 |
| 21.1 | Cross Kingston Rd.                                                                                   | 0.2 |
| 21.4 | R on Glenridge Rd                                                                                    | 0.1 |
| 21.5 | L on Cliffcrest Dr                                                                                   | 0.9 |
| 22.4 | L on Scarboro Crescent                                                                               | 0.2 |
| 22.6 | R on Romana Dr                                                                                       | 0.1 |
| 22.7 | L on Midland Ave (turns R and becomes Fishleigh)                                                     | 1.1 |
| 23.8 | L on Gen Everest to<br>Rosetta McLean Gardens.<br>Walk west through gardens<br>after WASHROOMS       | 0.6 |
| 24.4 | Continue west on Waterfront Trail                                                                    | 0.2 |
| 24.6 | Continue on Springbank Ave                                                                           | 0.3 |
| 24.9 | L on Birchmount then R on Waterfront Trail                                                           | 0.1 |
| 25.0 | L on Harding Blvd                                                                                    | 0.2 |
| 25.2 | Harding Blvd turns R and becomes Kingsbury                                                           | 0.3 |
| 25.5 | Continue onto Viewbank Rd                                                                            | 0.1 |

| 25.6 | L on Kildonan Dr                                                | 0.2 |
|------|-----------------------------------------------------------------|-----|
| 25.7 | Continue on Crescentwood                                        | 0.4 |
| 26.1 | Crescentwood turns R and becomes Warden                         | 1.0 |
| 27.1 | L on Clonmore Dr                                                | 0.6 |
| 27.7 | Slight R on Gerrard St                                          | 0.7 |
| 28.4 | R on Victoria Park                                              | 0.6 |
| 29.0 | L to cross Victoria Pk at<br>Danforth. Walk into parking<br>lot | 0.3 |
| 29.3 | End of route                                                    | 0.0 |