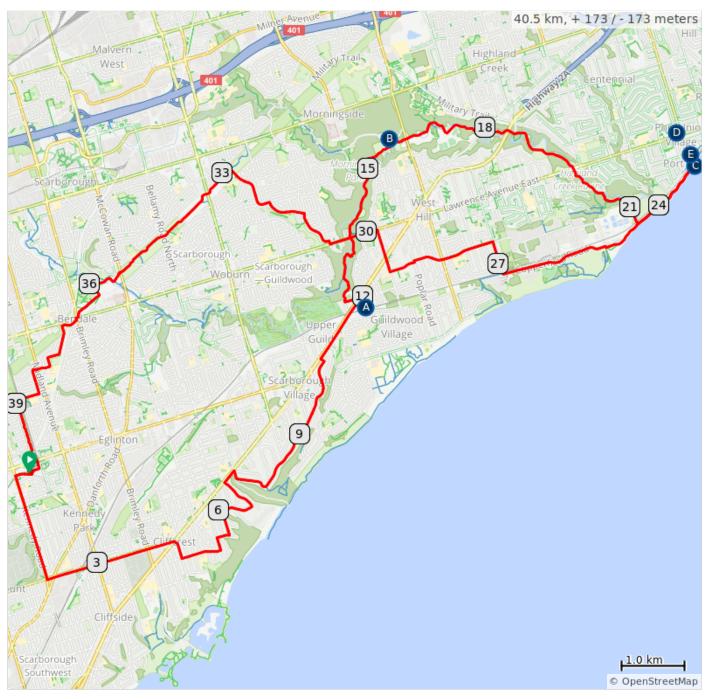

## L.W. See the Geese V.5

- A. Washrooms in Guildwood GO Station
- B. Washrooms
- C. Picnic
- D. buy picnic lunch in plaza if necessary
- E. Washrooms

## L.W. See the Geese V.5

| 0.0  | 0 | Start of route                                                          | 0.1 |
|------|---|-------------------------------------------------------------------------|-----|
| 0.1  |   | R onto Transway Crescent                                                | 0.3 |
| 0.4  |   | L on Kennedy Rd                                                         | 1.7 |
| 2.1  |   | L on St Clair Ave E                                                     | 2.1 |
| 4.2  |   | Cross Kingston Rd. to<br>Brooklawn Ave                                  | 0.3 |
| 4.6  |   | L on Sloley Rd                                                          | 0.6 |
| 5.2  |   | L on Scarborough Heights<br>Blvd                                        | 0.2 |
| 5.4  |   | R on Ayre Point Rd                                                      | 0.2 |
| 5.6  |   | L on McNab Blvd                                                         | 0.4 |
| 6.0  |   | R on Balcarra Ave (veers R to become Pine Ridge Dr)                     | 0.5 |
| 6.5  |   | L to stay on Pine Ridge Dr                                              | 0.6 |
| 7.1  |   | R on Kingston Rd                                                        | 0.2 |
| 7.4  |   | R on Ravine Dr (becomes<br>Bellehaven)                                  | 0.6 |
| 8.0  |   | Continue on Hill Crescent                                               | 1.7 |
| 9.7  |   | Continue on Guildcrest Dr                                               | 0.2 |
| 9.9  |   | Continue straight on<br>Crestwood Dr                                    | 0.4 |
| 10.3 |   | L. on Guildcrest Dr                                                     | 0.1 |
| 10.4 |   | R on Kingston Rd and over bridge to Go Station                          | 1.2 |
| 11.6 |   | R at Celeste Dr toward GO Station                                       | 0.2 |
| 11.8 | ค | WASHROOMS in GO Station then U-Turn                                     | 0.2 |
| 12.1 |   | Cross Kingsston Rd. o<br>Celeste Dr                                     | 0.1 |
| 12.2 |   | L onto Greenvale Terrace                                                | 0.4 |
| 12.5 |   | R on Livingston Rd and North to trail                                   | 3.4 |
| 15.9 |   | L over the bridge to washrooms                                          | 0.2 |
| 16.1 |   | Slight L after parking lot to return to trail                           | 1.0 |
| 17.1 |   | L after crossing bridge before the tennis courts.                       | 0.7 |
| 17.8 |   | Go under the Old Kingston Rd<br>bridge and around to Old<br>Kingston Rd | 0.1 |
| 17.9 |   | R onto Old Kingston Rd                                                  | 0.1 |

| 18.0 |    | R on the trail after going over the bridge                                       | 3.3 |
|------|----|----------------------------------------------------------------------------------|-----|
| 21.3 |    | L at mouth of Highland Creek<br>on Waterfront Trail                              | 1.3 |
| 22.6 |    | R to PICNIC under the canopy<br>or on the rocks at Rouge Hill<br>Beach           | 0.0 |
| 22.7 | ብ  | Ride under Railway bridge<br>towards WASHROOMS                                   | 0.2 |
| 22.8 |    | R to pass playground then L toward washrooms                                     | 0.1 |
| 22.9 | ብ  | Return to Waterfront Trail then turn R                                           | 1.6 |
| 24.5 |    | Cross Highland Creek. Go<br>down (Careful. Sand) then up<br>hill to sewage plant | 0.6 |
| 25.1 |    | R on Beechgrove Dr                                                               | 0.0 |
| 25.1 |    | L on Copperfield Rd                                                              | 1.7 |
| 26.9 |    | R on Manse Rd                                                                    | 0.5 |
| 27.4 |    | L on Coronation Dr                                                               | 1.3 |
| 28.7 |    | L on Poplar then R to continue on Coronation                                     | 0.4 |
| 29.1 |    | R on Galloway Rd                                                                 | 0.7 |
| 29.8 |    | L on Lawrence Ave E                                                              | 0.8 |
| 30.6 |    | R on Orton Park Rd                                                               | 0.1 |
| 30.7 |    | L on Northfield Rd                                                               | 0.6 |
| 31.3 |    | L on Thornbeck Dr                                                                | 0.6 |
| 31.9 |    | L on Brimorton Dr                                                                | 0.9 |
| 32.9 |    | L on Gatineau Hydro Corridor                                                     | 2.5 |
| 35.3 |    | Slight L after crossing<br>McCowan to stay on trail into<br>Thomson Park         | 0.2 |
| 35.5 |    | R to stay on Trail                                                               | 0.4 |
| 35.9 |    | L after bridge then L again then R                                               | 0.8 |
| 36.7 |    | Cross Lawrence to continue on trail                                              | 0.3 |
| 37.0 |    | L onto Marcos Blvd                                                               | 1.0 |
| 38.0 |    | Cross Midland to continue on Romulus Dr                                          | 0.1 |
| 38.1 |    | L on Fitzgibbon Ave                                                              | 0.4 |
| 38.5 |    | R on Tara Ave                                                                    | 0.3 |
| 38.8 |    | Cross bridge over railway                                                        | 0.2 |
| 38.9 |    | L on trail                                                                       | 1.0 |
|      | 21 | 1 kilometers +123/-62 meters                                                     |     |

21.1 kilometers. +123/-62 meters

| 40.0 |   | L to go around subway station and through construction | 0.4 |
|------|---|--------------------------------------------------------|-----|
| 40.3 |   | L onto Transway Crescent                               | 0.1 |
| 40.4 |   | R into Passenger Pick up and Drop off.                 | 0.0 |
| 40.5 | • | End of route                                           | 0.0 |