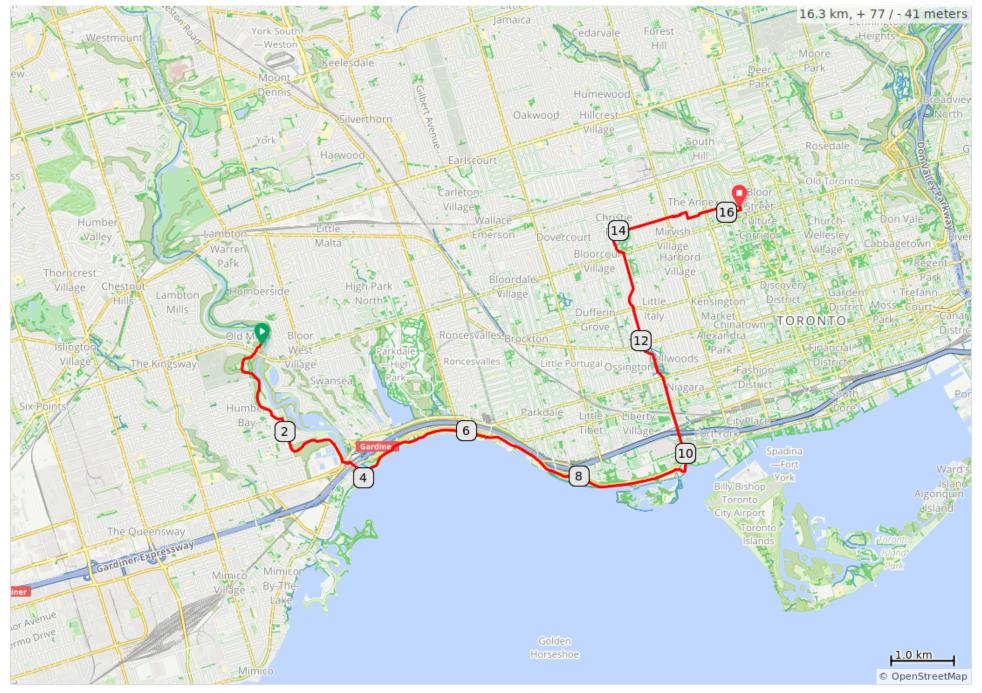

## Kings Mill Park to Taddle Creek Park

| 0.0  | 0 | Start of route                                                        | 0.0 |
|------|---|-----------------------------------------------------------------------|-----|
| 0.0  |   | START: Parking Lot of King's<br>Mill Park                             | 0.0 |
| 0.0  |   | R out of parking lot                                                  | 1.5 |
| 1.6  |   | L on Riverwood Pkwy                                                   | 0.2 |
| 1.8  |   | R on Stephen Dr                                                       | 0.5 |
| 2.2  |   | L on Humber River<br>Recreational Trail                               | 1.1 |
| 3.4  |   | Slight L to stay on Trail under the Queensway                         | 0.6 |
| 3.9  |   | R around Sheldon Lookout                                              | 0.1 |
| 4.0  |   | R on Martin Goodman Trail and over the bridge                         | 5.7 |
| 9.7  |   | L on Martin Goodman<br>Trail/Remembrance Dr                           | 0.3 |
| 10.0 |   | L on Strachan Ave                                                     | 1.3 |
| 11.3 |   | L through Trinity Bellwoods<br>Park                                   | 0.4 |
| 11.7 |   | Slight L toward Crawford St                                           | 0.1 |
| 11.8 |   | R on Crawford St                                                      | 0.7 |
| 12.5 |   | Cross College to continue on Crawford St.                             | 0.2 |
| 12.8 |   | At "V" continue on Montrose<br>Ave                                    | 0.7 |
| 13.5 |   | Cross Bloor then then L on path in Christie Pits Park toward Crawford | 0.2 |
| 13.7 |   | R onto Crawford St                                                    | 0.2 |
| 13.9 |   | R on Barton Ave                                                       | 0.3 |
| 14.2 |   | Cross Christie St.                                                    | 0.6 |
| 14.8 |   | Cross Bathurst                                                        | 0.1 |
| 14.9 |   | Right/ L on Albany Ave to continue on Barton                          | 0.1 |
| 15.0 |   | Left/Right on Howland Ave to continue on Barton                       | 0.1 |
| 15.1 |   | R onto Brunswick Ave                                                  | 0.1 |
| 15.2 |   | L onto Lowther Ave                                                    | 0.5 |
| 15.7 |   | R onto Huron St                                                       | 0.1 |
| 15.9 |   | L onto Prince Arthur Ave                                              | 0.3 |
| 16.2 |   | L onto Bedford Rd                                                     | 0.1 |
| 16.3 |   | L into Taddle Creek Park                                              | 0.0 |
| 16.3 |   | End of route                                                          | 0.0 |