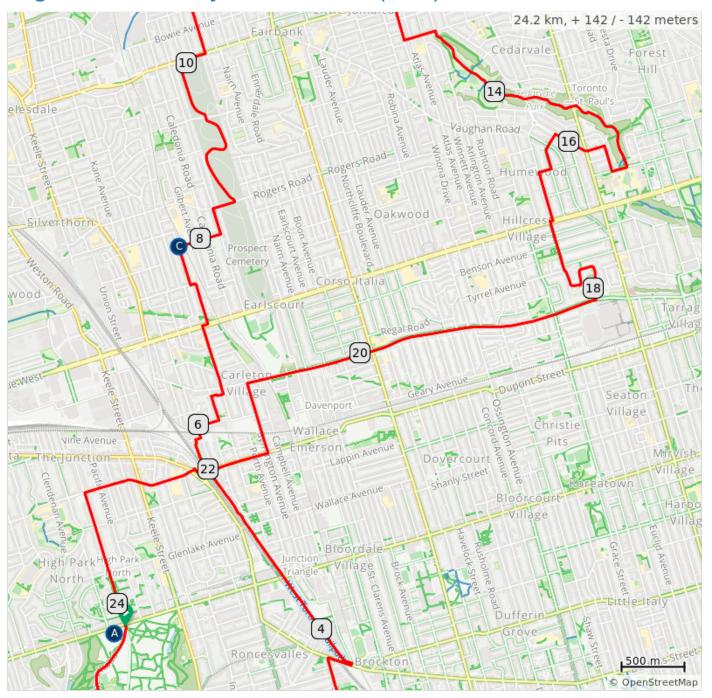

## High Park and Wychwood Park(LW)

- A. Washroom facing Bloor St. near entrance to High Park
- B. Washroom- Parkside Rd. Exit
- C. Ped overpass on Prescott

| 0.0  | 0 | Start of route                                                                                                                       | 0.0 |
|------|---|--------------------------------------------------------------------------------------------------------------------------------------|-----|
| 0.0  |   | From Bloor and Colbourne<br>Lodge Dr. ride south                                                                                     | 0.0 |
| 0.0  |   | Continue R onto West Rd                                                                                                              | 1.0 |
| 1.0  |   | L through the back entrance to the Grenadier Café                                                                                    | 0.2 |
| 1.2  |   | Ride east out of Grenadier<br>Restaurant parking lot on<br>Centre Rd                                                                 | 0.6 |
| 1.7  |   | L on High Park Blvd<br>Washrooms by Playground                                                                                       | 0.6 |
| 2.4  |   | L on Sunnyside Ave                                                                                                                   | 0.1 |
| 2.5  |   | R on Westminster Ave                                                                                                                 | 0.6 |
| 3.1  |   | L on Sorauren Ave                                                                                                                    | 0.3 |
| 3.4  |   | R on Dundas over bridge to1st traffic light on west side of Sterling Rd.                                                             | 0.2 |
| 3.6  |   | Cross Dundas then immediate L on Rail Path                                                                                           | 2.2 |
| 5.8  |   | R on Cariboo Ave- L on Osler                                                                                                         | 0.1 |
| 6.0  |   | R on Pelham Ave                                                                                                                      | 0.2 |
| 6.2  |   | L on Uxbridge Ave                                                                                                                    | 0.2 |
| 6.4  |   | R into alley next to house with brick arches, 30 metres before Davenport. Follow it to Laughton Ave.                                 | 0.1 |
| 6.5  |   | L on Laughton cross<br>Davenport and continue                                                                                        | 0.5 |
| 7.0  |   | Cross St. Clair at lights. Walk bike 40 metres to Prescott Ave.                                                                      | 0.1 |
| 7.1  |   | L on Prescott Ave                                                                                                                    | 0.3 |
| 7.4  |   | Curve L on Rockwell Ave then R on Prescott.                                                                                          | 0.3 |
| 7.8  |   | After about 350 metres, go through lane on East side next to house #235. Cross winding pedestrian overpass and continue on Innes Ave | 0.4 |
| 8.2  |   | L on McRoberts Ave                                                                                                                   | 0.2 |
| 8.4  |   | R on Rogers Rd Go 200 metres                                                                                                         | 0.2 |
| 8.6  |   | L into Prospect Cemetery.<br>Take L fork inside the gates                                                                            | 0.9 |
| 9.5  |   | Cross Kitchener Ave.<br>(unsigned) and bear L                                                                                        | 0.5 |
| 10.0 |   | L toward Eglinton then turn R on Eglinton.                                                                                           | 0.2 |

| 10.2 | Cross Eglinton at lights to turn L onto Ronald Ave                                                                                               | 0.5 |
|------|--------------------------------------------------------------------------------------------------------------------------------------------------|-----|
| 10.7 | R on York Beltline Trail                                                                                                                         | 1.5 |
| 12.2 | At end of trail, R on Marlee<br>Ave                                                                                                              | 0.4 |
| 12.6 | Jog Left/Right across Eglinton and continue south on Winona                                                                                      | 0.4 |
| 13.0 | L on Ava Rd                                                                                                                                      | 0.3 |
| 13.3 | R into Cedarvale Park Caution at exit. Loose gravel and hill. Walk?                                                                              | 2.1 |
| 15.4 | R on Tichester Rd                                                                                                                                | 0.1 |
| 15.5 | R on Lonsmount Dr                                                                                                                                | 0.2 |
| 15.7 | L on Lonsdale Rd                                                                                                                                 | 0.1 |
| 15.9 | Cross Bathurst then slight R to Claxton Blvd.                                                                                                    | 0.3 |
| 16.1 | L on Kenwood Ave                                                                                                                                 | 0.3 |
| 16.4 | R on Maplewood Ave                                                                                                                               | 0.1 |
| 16.5 | L on Wychwood Ave                                                                                                                                | 0.4 |
| 17.0 | Right/Left on St. Clair<br>Continue on Wychwood                                                                                                  | 0.4 |
| 17.4 | Slight L into Wychwood Park                                                                                                                      | 0.1 |
| 17.5 | Slight L to stay on Wychwood Park                                                                                                                | 0.1 |
| 17.6 | L at fork for the tour                                                                                                                           | 0.5 |
| 18.1 | Exit Wychwood Park through wood pedestrian gate. R on Davenport Rd                                                                               | 2.9 |
| 20.9 | L on Symington Ave (next lights after Caledonia)                                                                                                 | 0.6 |
| 21.5 | R on Dupont St                                                                                                                                   | 0.6 |
| 22.1 | At top of underpass, turn R onto Old Weston Rd. Immediately do a U-turn to position yourself to cross at the lights towards Annette on bike lane | 0.1 |
| 22.2 | Continue on Annette St                                                                                                                           | 0.9 |
| 23.1 | L on High Park Ave                                                                                                                               | 1.1 |
| 24.2 | Cross Bloor to Colborne<br>Lodge Dr                                                                                                              | 0.0 |
| 24.2 | End of route                                                                                                                                     | 0.0 |