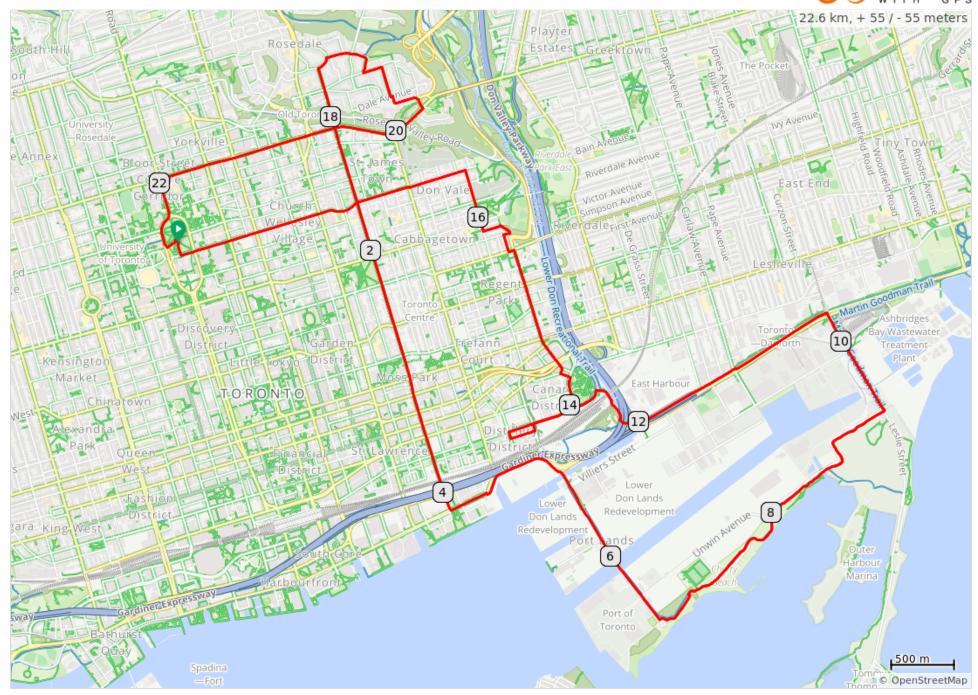

## Heavenly Holiday Riverdale Farm and Rosedale

## Heavenly Holiday Riverdale Farm and Rosedale

| 0.0  | • | Start of route                                             | 0.0 |
|------|---|------------------------------------------------------------|-----|
| 0.0  |   | START: King Edward's Statue<br>Queen's Park                | 0.0 |
| 0.0  |   | R toward Wellesley St W                                    | 0.1 |
| 0.1  |   | L on Wellesley St W                                        | 1.5 |
| 1.6  |   | R on Sherbourne St                                         | 1.9 |
| 3.5  |   | Continue on Lower<br>Sherbourne St                         | 0.6 |
| 4.1  |   | L on Queens Quay E                                         | 0.3 |
| 4.5  |   | Continue on Martin Goodman<br>Trail/                       | 0.6 |
| 5.1  |   | R on Cherry St.                                            | 1.6 |
| 6.7  |   | R toward WASHROOMS at Cherry Beach                         | 0.0 |
| 6.7  |   | L on Trail                                                 | 1.8 |
| 8.5  |   | Cross the bridge and continue on the trail                 | 0.9 |
| 9.4  |   | L at Leslie                                                | 0.9 |
| 10.3 |   | Cross Lakeshore. Turn L onto Lakeshore Bike Rte 4          | 1.7 |
| 12.0 |   | R then L to cross the Don<br>Roadway                       | 0.1 |
| 12.2 |   | Keep R to continue on Lower Don Recreation Trail           | 0.4 |
| 12.5 |   | L to go into Corktown<br>Common                            | 0.2 |
| 12.8 |   | L on Mill St                                               | 0.4 |
| 13.1 |   | L on Cherry St                                             | 0.1 |
| 13.2 |   | R onto Tank House Lane                                     | 0.2 |
| 13.4 |   | R onto Trinity St<br>Distillery WASHROOM<br>Lunch or Snack | 0.1 |
| 13.5 |   | R onto Mill St                                             | 0.6 |
| 14.0 |   | Slight L on Bayview Ave                                    | 0.2 |
| 14.3 |   | L on Lawren Harris Square then R                           | 0.1 |
| 14.4 |   | L on Lower River Street                                    | 1.0 |
| 15.4 |   | L onto Gerrard St E                                        | 0.0 |
| 15.5 |   | R on Dyer Ln                                               | 0.1 |
| 15.6 |   | R on Spruce St. then L on path at River St.                | 0.2 |
| 15.8 |   | L on Geneva Ave                                            | 0.1 |
| 15.9 |   | R on Sumach St                                             | 0.5 |
|      | _ |                                                            |     |

| 15.9 | kilometers. | +13/-37 | meters |
|------|-------------|---------|--------|
|      |             |         |        |

| 16.4 | L on Wellesley St E                     | 0.5 |
|------|-----------------------------------------|-----|
| 16.9 | Cross Parliament                        | 0.4 |
| 17.3 | R on Sherbourne St                      | 1.1 |
| 18.4 | R onto South Dr                         | 0.1 |
| 18.5 | R again to stay on South Dr             | 0.4 |
| 19.0 | L on Elm Ave                            | 0.2 |
| 19.1 | R on Nanton Ave                         | 0.2 |
| 19.4 | Jog left/right at Dale to McKenzie Ave. | 0.3 |
| 19.6 | R onto Castle Frank Rd                  | 0.1 |
| 19.7 | R on Bloor St E                         | 2.2 |
| 22.0 | L on Queens Park                        | 0.3 |
| 22.3 | Continue onto Queen's Park<br>Cres W    | 0.3 |
| 22.5 | L toward KIng Edward's<br>Statue        | 0.1 |
| 22.6 | L again                                 | 0.0 |
| 22.6 | End of route                            | 0.0 |