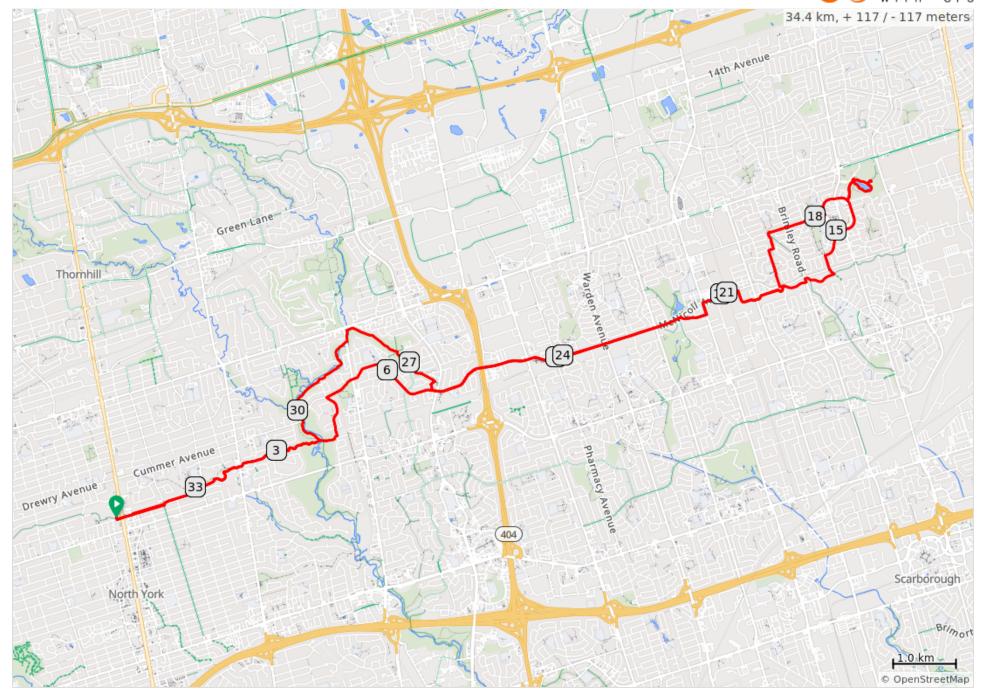

## Club Picnic to Milliken Park 2023

| 0.0  | ^        | Start of route                                                                                    | 0.0 |
|------|----------|---------------------------------------------------------------------------------------------------|-----|
|      | <b>?</b> |                                                                                                   |     |
| 0.0  |          | L onto Hendon Ave                                                                                 | 0.1 |
| 0.2  |          | Cross Yonge and continue onto Bishop Ave                                                          | 0.7 |
| 0.8  |          | Cross Willowdale and continue on path                                                             | 0.7 |
| 1.5  |          | Cross Maxome                                                                                      | 8.0 |
| 2.3  |          | Cross Bayview                                                                                     | 1.5 |
| 3.8  |          | At bottom of serpentine hill turn R toward bridge                                                 | 0.1 |
| 3.8  |          | L to go up hill toward<br>Pineway                                                                 | 0.2 |
| 4.0  |          | L and continue on Pineway                                                                         | 8.0 |
| 4.8  |          | R onto Cummer Ave                                                                                 | 0.5 |
| 5.3  |          | Becomes McNicoll Ave after crossing Leslie                                                        | 3.2 |
| 8.5  |          | Regroup after crossing Victoria Pk Ave.                                                           | 2.6 |
| 11.1 |          | At Silver Springs turn diagonally R onto path                                                     | 0.4 |
| 11.5 |          | Cross Kennedy and turn L                                                                          | 0.2 |
| 11.7 |          | R onto McNicoll Ave                                                                               | 0.6 |
| 12.3 |          | R onto Silver Star Blvd                                                                           | 0.2 |
| 12.4 |          | Follow path at end of Silver Star                                                                 | 0.2 |
| 12.7 |          | Cross Midland                                                                                     | 0.9 |
| 13.6 |          | L then R to cross at lights at Brimley. Continue on Finch Hydro Trail                             | 0.6 |
| 14.2 |          | Before McCowan turn L on pathway (at small white sign with words blacked out) toward McNicoll Ave | 0.1 |
| 14.3 |          | Cross McNicoll and continue on Hutchcroft Ave                                                     | 0.2 |
| 14.5 |          | R onto Goldhawk Trail                                                                             | 0.5 |
| 15.0 |          | R onto Alton Towers Cir                                                                           | 0.1 |
| 15.1 |          | Cross McCowan                                                                                     | 0.6 |
| 15.7 |          | Pass Whistling Hills Dr.<br>Then turn R on path into<br>park.                                     | 0.1 |
| 15.7 |          | Slight L at V on path                                                                             | 0.3 |
| 16.0 |          | R to go around the pond.<br>The pond will be on your L<br>and the woods on your R.                | 0.3 |

| 16.3 | Slight L on path at the end of the pond                       | 0.2 |
|------|---------------------------------------------------------------|-----|
| 16.5 | R before the playground towards Gazebo "C"                    | 0.1 |
| 16.6 | Gazebo "C"                                                    | 0.1 |
| 16.7 | Return: Leaving Gazebo<br>turn R toward washrooms             | 0.2 |
| 16.9 | L on path                                                     | 0.1 |
| 17.0 | R to join exit path                                           | 0.3 |
| 17.3 | R onto Alton Towers Cir                                       | 0.6 |
| 17.9 | R on path between church and library                          | 0.4 |
| 18.2 | Cross Goldhawk Trail to Oakhaven Dr.                          | 0.2 |
| 18.4 | Slight R on path to<br>Brimley                                | 0.1 |
| 18.5 | Cross Brimley Rd and continue on Audreline Ct. path           | 0.3 |
| 18.8 | R around circle then L at intersection                        | 0.1 |
| 18.9 | R at fork                                                     | 0.1 |
| 19.0 | Slight R onto Bretton Ct (unsigned)                           | 0.1 |
| 19.1 | R on path by Saint René<br>Goupil school                      | 0.1 |
| 19.2 | L on path ("t" sign)                                          | 0.4 |
| 19.6 | Cross Port Royal Trail Jog<br>R to Bramblebrook               | 0.2 |
| 19.8 | At the lights, turn L onto McNicoll Ave then R on Cleadon Rd. | 0.1 |
| 19.9 | Immediate R on hydro path                                     | 0.5 |
| 20.4 | Cross Midland                                                 | 0.3 |
| 20.7 | Continue onto Silver Star<br>Blvd                             | 0.2 |
| 20.9 | L onto McNicoll bike path                                     | 0.6 |
| 21.4 | L onto Kennedy Rd                                             | 0.2 |
| 21.6 | R to cross Kennedy and continue on path                       | 0.4 |
| 22.1 | L onto McNicoll Ave                                           | 4.1 |
| 26.2 | Cross Don Mills                                               | 0.1 |
| 26.3 | R onto Wellesbourne<br>Crescent                               | 0.1 |
|      |                                                               |     |

| 26.4 | R. Take STEEP downhill to Duncan Creek trail | 0.1 |
|------|----------------------------------------------|-----|
| 26.5 | L onto Duncan Creek Trail                    | 0.9 |
| 27.3 | L following the creek                        | 1.1 |
| 28.4 | Cross Leslie. Continue on path               | 2.2 |
| 30.7 | R to go UP Serpentine<br>Hill                | 2.9 |
| 33.6 | Cross Willowdale and continue on Bishop AVe. | 0.7 |
| 34.3 | Cross Yonge                                  | 0.1 |
| 34.4 | R into Passenger Pick up and Drop Off        | 0.0 |
| 34.4 | End of route                                 | 0.0 |