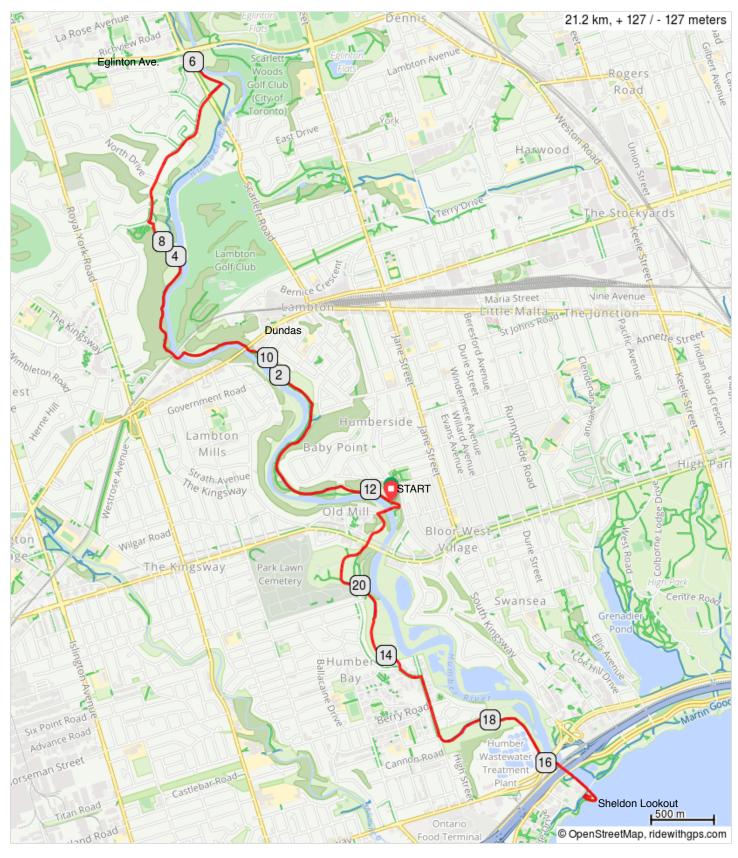

## Caught in the Middle with detour

## Caught in the Middle with detour

| Dist | Туре     | Note                                          | Next |
|------|----------|-----------------------------------------------|------|
| 0.0  | Þ        | Start of route                                | 0.1  |
| 0.1  | 1        | Head North on Humber Trail                    | 2.2  |
| 2.2  | +        | L onto Lundy Ave                              | 0.0  |
| 2.3  | +        | L onto Old Dundas St                          | 0.1  |
| 2.4  | <b>→</b> | Regroup then R onto trail                     | 0.7  |
| 3.0  | +        | L to WALK across bridge                       | 1.1  |
| 4.1  | +        | L towards James Gardens                       | 0.3  |
| 4.4  | +        | Regroup at washrooms. (Probably closed).      | 0.0  |
| 4.4  | <b>→</b> | R onto Edenbridge Dr                          | 1.2  |
| 5.6  | +        | If necessary, washroom in gas station         | 0.0  |
| 5.6  | +        | Slight left/right to cross Scarlett Rd.       | 0.1  |
| 5.7  | +        | L onto Humber Trail                           | 0.3  |
| 6.1  | Ð        | Regroup at Eglinton then U-<br>turn to return | 0.4  |
| 6.4  | <b>→</b> | R on path at construction                     | 0.1  |

## 6.4 kilometers. +40/-22 meters

| Dist | Туре     | Note                                     | Next |
|------|----------|------------------------------------------|------|
| 16.0 | +        | Slight L to go under bridge at Queensway | 0.1  |
| 16.0 | +        | Keep L after bridge to stay onTrail      | 0.6  |
| 16.6 | <b>→</b> | R on trail to Lookout                    | 0.1  |
| 16.7 | +        | L to return                              | 0.6  |
| 17.3 | <b>→</b> | Slight R go under bridges                | 1.2  |
| 18.5 | <b>→</b> | R onto Stephen Dr                        | 0.5  |
| 19.0 | +        | L onto Riverwood Pkwy                    | 0.2  |
| 19.2 | <b>→</b> | R onto Humber Valley Rd                  | 1.7  |
| 20.9 | <b>→</b> | REGROUP. R onto Old Mill<br>Rd           | 0.1  |
| 21.0 | 1        | Over the bridge                          | 0.1  |
| 21.1 | +        | L into parking lot,                      | 0.1  |
| 21.2 | <b>E</b> | End of route                             | 0.0  |

| Dist | Туре     | Note                                           | Next |
|------|----------|------------------------------------------------|------|
| 6.6  | 1        | Cross Scarlett Rd to continue on Edenbridge    | 0.0  |
| 6.6  | <b>→</b> | R onto Edenbridge Dr                           | 1.2  |
| 7.8  | +        | L / R through James gardens                    | 0.3  |
| 8.1  | <b>+</b> | R onto Humber Trail                            | 1.7  |
| 9.8  | +        | L onto Old Dundas.<br>Regroup                  | 0.1  |
| 9.9  | <b>→</b> | R onto Lundy Ave then R onto trail             | 2.3  |
| 12.2 | 1        | STOP at parking lot OR continue south          | 0.1  |
| 12.3 | <b>→</b> | R onto Catherine St then over the bridge       | 0.2  |
| 12.4 | +        | L onto Trail                                   | 1.2  |
| 13.6 | 1        | Continue on Trail                              | 0.5  |
| 14.2 | +        | REGROUP after hill to<br>Riverwood Pkwy then L | 0.2  |
| 14.3 | <b>→</b> | R onto Stephen Dr                              | 0.5  |
| 14.8 | +        | L onto Humber River Trail                      | 1.1  |

## 8.4 kilometers. +47/-62 meters