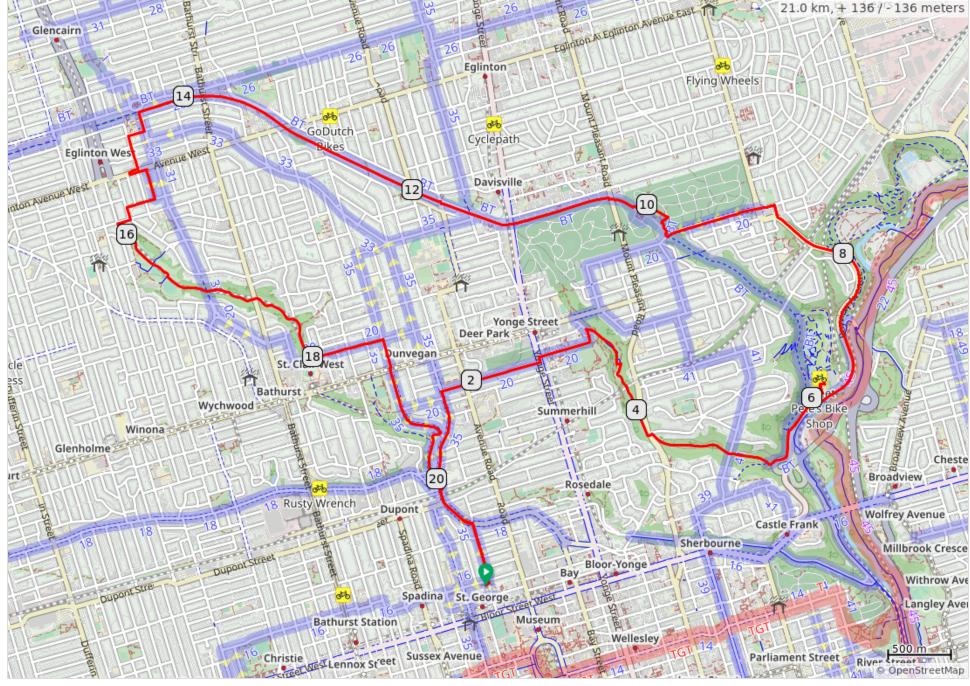

## Balfour and the Beltline with more revisions 2022

## Balfour and the Beltline with more revisions 2022

| 0.0 | 9 | Start of route                                                                      | 0.0  |
|-----|---|-------------------------------------------------------------------------------------|------|
| 0.5 |   | START:Taddle Creek Park.<br>Turn L onto Bedford Rd.                                 | 0.0  |
| 0.4 |   | L on Davenport Rd                                                                   | 0.5  |
| 0.0 |   | R on Macpherson Ave                                                                 | 0.9  |
| 0.8 |   | L on Poplar Plains Rd                                                               | 0.9  |
| 0.8 |   | R on Balmoral Ave                                                                   | 1.7  |
| 0.5 |   | Left/ R crossing Yonge St to Rosehill                                               | 2.6  |
| 0.1 |   | L on Avoca Ave                                                                      | 3.0  |
| 0.4 |   | R on David Balfour Park Trail                                                       | 3.1  |
| 0.7 |   | L to cross bridge and R on Beltline Trail                                           | 3.5  |
| 1.4 |   | Left/Right to cross Mt.<br>Pleasant and continue on Trail                           | 4.2  |
| 0.4 |   | Slight L to go towards<br>Brickworks                                                | 5.6  |
| 0.4 |   | R into Brickworks for<br>washroom visit.                                            | 6.0  |
| 0.1 | Ð | Reverse                                                                             | 6.4  |
| 0.7 |   | Cross Bayview and turn L on path                                                    | 6.6  |
| 1.3 |   | Cross Pottery Rd. and continue up Bayview                                           | 7.3  |
| 0.1 |   | Go UP the hill then slight R<br>onto Pottery Rd. Regroup<br>(and catch your breath) | 8.6  |
| 0.1 |   | L on Moore Ave.                                                                     | 8.7  |
| 0.8 |   | Cross Bayview and continue on Moore Ave.                                            | 8.8  |
| 0.2 |   | R on Beltline trail into the Cemetery                                               | 9.6  |
| 0.5 |   | L through cemetery                                                                  | 9.8  |
| 0.0 |   | Cross Mt. Pleasant                                                                  | 10.3 |
| 1.4 |   | Immediately turn Right/Left on Kay Gardner Beltline Trail                           | 10.4 |
| 0.3 |   | Crossing Oriole Pkwy,<br>continue on Kay Gardner<br>Beltline Trail                  | 11.7 |
| 1.8 |   | Cross Avenue Rd                                                                     | 12.0 |
| 0.6 |   | Cross Bathurst                                                                      | 13.8 |
| 0.2 |   | L onto Old Park Rd                                                                  | 14.4 |
| 0.1 |   | R onto Ridge Hill Dr                                                                | 14.5 |
| 0.3 |   | L onto Glenarden Rd                                                                 | 14.7 |

| 0.2 | Cross Eglinton on pedestrian pathway                                   | 15.0 |
|-----|------------------------------------------------------------------------|------|
| 0.2 | R onto Menin Rd                                                        | 15.2 |
| 0.2 | R onto Dewbourne Ave                                                   | 15.4 |
| 0.1 | L onto Strathearn Rd                                                   | 15.7 |
| 0.1 | R onto Ava Rd                                                          | 15.8 |
| 2.1 | L on Trail at Everden Rd                                               | 15.9 |
| 0.6 | L on Heath St W                                                        | 18.0 |
| 1.0 | R onto Russell Hill Rd. Enjoy<br>the downhill but watch your<br>speed! | 18.6 |
| 0.5 | R on Boulton Dr                                                        | 19.6 |
| 0.1 | Continue on Poplar Plains Rd                                           | 20.0 |
| 0.4 | L on Davenport Rd                                                      | 20.1 |
| 0.5 | R on Bedford Rd                                                        | 20.5 |
| 0.0 | R into Taddle Creek Park                                               | 21.0 |
| 0.0 | End of route                                                           | 21.0 |