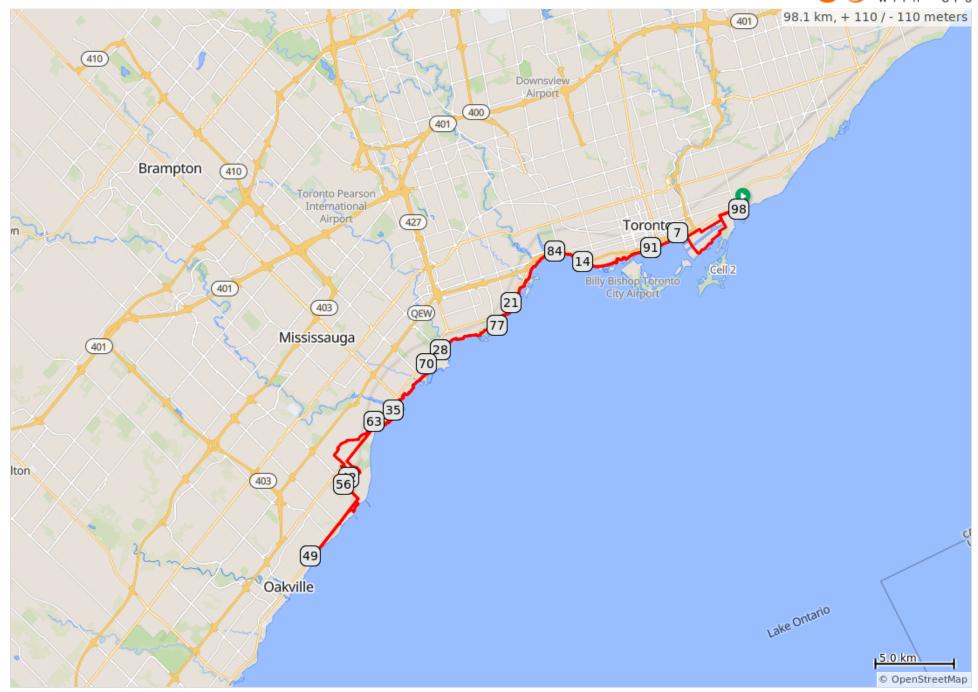

## Alan Gordon Ride LW 2023

| 0.0  | Q | Start of route                                                               | 0.0  |
|------|---|------------------------------------------------------------------------------|------|
| 0.0  |   | Meet at Boardwalk Place near Lakeshore and Coxwell.                          | 0.0  |
| 0.0  |   | Head west on Trail                                                           | 1.5  |
| 1.6  |   | L at Leslie                                                                  | 0.9  |
| 2.4  |   | R on trail at Unwin Ave                                                      | 2.9  |
| 5.3  |   | R on Trail at Cherry St.<br>Regroup                                          | 0.1  |
| 5.4  |   | Continue on path on Cherry St over the bridge.                               | 1.2  |
| 6.6  |   | L onto Martin Goodman<br>Trail                                               | 11.0 |
| 17.5 |   | Continue onto Humber Bay<br>Park E Trail                                     | 3.0  |
| 20.6 |   | R onto Norris Cres.                                                          | 0.2  |
| 20.7 |   | L onto Lake Shore Blvd W                                                     | 1.4  |
| 22.1 |   | L onto First St                                                              | 0.1  |
| 22.2 |   | Continue onto Lakeshore<br>Dr. Then follow Waterfront<br>Trail               | 5.0  |
| 27.2 |   | L into Marie Curtis Pk.<br>Washrooms.                                        | 4.9  |
| 32.1 |   | Waterfront Trail turns R and becomes Cumberland Dr                           | 0.9  |
| 32.9 |   | L onto Wanita Rd                                                             | 0.2  |
| 33.2 |   | L onto Elmwood Ave S                                                         | 0.7  |
| 33.9 |   | L onto Port St E                                                             | 0.7  |
| 34.5 |   | At Port Credit turn L on Front St S                                          | 0.4  |
| 34.9 |   | Continue into Saddington Pk. Lunch                                           | 1.1  |
| 36.0 |   | Follow trail to Maple Ave                                                    | 0.1  |
| 36.1 |   | L and L again on Ben<br>Machree Dr                                           | 0.2  |
| 36.3 |   | Ben Machree Dr turns R and becomes Godfreys Ln                               | 0.1  |
| 36.4 |   | L on Trail into<br>Rhododendron Gardens                                      | 0.5  |
| 36.9 |   | Leaving Gardens, turn L to stay on paved path by Lakeshore to MeadowWood Rd. | 3.0  |
| 39.9 |   | L onto Meadow Wood Rd                                                        | 1.2  |
| 41.1 |   | R onto Orr Rd                                                                | 1.4  |

| 42.5 L onto Southdown Rd                                                |     |
|-------------------------------------------------------------------------|-----|
|                                                                         | 1.1 |
| 43.7 At Lakeshore Rd., turn L onto Trail through park                   | 2.6 |
| 46.3 At Winston Churchill, turn L onto Lakeshore Rd E                   | 2.9 |
| 49.2 L at Cairncroft Rd (at lights) into Gairloch Gardens: Picnic Lunch | ).7 |
| 49.9 RETURN: Turn R onto Lakeshore Rd E                                 | 2.9 |
| 52.8 R onto Waterfront Trail                                            | 2.2 |
| 55.0 Continue onto Southdown Rd                                         | l.1 |
| 56.1 R onto Orr Rd                                                      | 8.0 |
| 56.9 L onto Clarkson Rd                                                 | ).9 |
| 57.7 L onto Lakeshore Rd W to McDonalds if Washroom is necessary        | ).1 |
| 57.9 R into McDonalds                                                   | ).2 |
| 58.1 Return- Turn L onto Lakeshore Rd W                                 | ).2 |
| 58.3 L on Clarkson Rd. N.                                               | ).9 |
| 59.1 R onto Birchwood Dr                                                | ).3 |
| Jog L on Ravine R on Birchwood, then R again on Birchwood               | l.1 |
| 60.5 R onto Lorne Park Rd                                               | ).8 |
| 61.3 L onto Queen St W                                                  | 1.4 |
| 62.7 R onto Shawnmarr Rd                                                | ).4 |
| 63.1 Cross Lakeshore Rd. at lights into Rhododendron Pk.                | ).2 |
| 63.3 WASHROOMS in park Washrooms in Park                                | ).1 |
| 63.4 Retrace route to Saddington Pk                                     | 1.7 |
| 65.1 R onto Front St S                                                  | ).4 |
| 65.4 R and cross the bridge                                             | ).7 |
| 66.1 Retrace route on Port St. to Waterfront Trail                      | ).6 |
| 66.7 Waterfront Trail turns L and becomes Elmwood Ave S                 | ).1 |
|                                                                         | ).2 |
| 66.8 R onto Wanita Rd                                                   |     |

| Cumberland Dr turns L and becomes Waterfront Trail  71.4 Slight R into Marie Curtis Pk.  73.1 Waterfront Trail turns slightly R and becomes Lake Promenade  77.8 Follow trail East to First St. Turn L  77.9 R onto Lake Shore Blvd W  79.2 R onto Norris Crescent  80.7 L to stay on Humber Bay Park W Trail turns slightly L and becomes Humber Bay Park E Trail  81.0 Humber Bay Park W Trail turns slightly L and becomes Humber Bay Park E Trail  82.4 Continue on Martin Goodman Trail  82.6 Cross Humber Bridge  93.4 R onto Cherry St  93.6 L onto Villiers St  94.7 L onto Commissioners St  94.7 L onto Commissioners St  96.2 Cross Leslie and turn L  98.0 Continue on Trail  98.1 L to parking lot and END!  0.0 |      |                                              |      |
|-------------------------------------------------------------------------------------------------------------------------------------------------------------------------------------------------------------------------------------------------------------------------------------------------------------------------------------------------------------------------------------------------------------------------------------------------------------------------------------------------------------------------------------------------------------------------------------------------------------------------------------------------------------------------------------------------------------------------------|------|----------------------------------------------|------|
| Pk.  73.1 Waterfront Trail turns slightly R and becomes Lake Promenade  77.8 Follow trail East to First St. Turn L  77.9 R onto Lake Shore Blvd W  79.2 R onto Norris Crescent  80.7 L to stay on Humber Bay Park W Trail turns slightly L and becomes Humber Bay Park E Trail  81.0 Continue on Martin Goodman Trail  82.4 Conss Humber Bridge  93.4 R onto Cherry St  93.6 L onto Villiers St  94.7 L onto Commissioners St  96.2 Cross Leslie and turn L  98.0 Continue on Trail  98.1 L to parking lot and END!  0.1                                                                                                                                                                                                      | 67.9 |                                              | 3.5  |
| R and becomes Lake Promenade  77.8 Follow trail East to First St. Turn L  77.9 R onto Lake Shore Blvd W  79.2 R onto Norris Crescent  80.7 L to stay on Humber Bay Park W Trail turns slightly L and becomes Humber Bay Park E Trail  81.0 Continue on Martin Goodman Trail  82.4 Cons Humber Bridge  82.4 R onto Cherry St  93.4 R onto Cherry St  93.6 L onto Villiers St  94.7 L onto Commissioners St  94.7 L onto Commissioners St  96.2 Cross Leslie and turn L  98.0 Continue on Trail  98.1 L to parking lot and END!  90.1                                                                                                                                                                                           | 71.4 |                                              | 1.7  |
| Turn L  77.9 Ronto Lake Shore Blvd W  79.2 Ronto Norris Crescent  80.7 L to stay on Humber Bay Park W Trail  81.0 Humber Bay Park W Trail turns slightly L and becomes Humber Bay Park E Trail  82.4 Continue on Martin Goodman Trail  82.6 Cross Humber Bridge  93.4 Ronto Cherry St  93.6 L onto Villiers St  94.7 L onto Saulter St S  94.7 L onto Commissioners St  96.2 Cross Leslie and turn L  98.0 Continue on Trail  98.1 L to parking lot and END!  90.0                                                                                                                                                                                                                                                            | 73.1 | R and becomes Lake                           | 4.7  |
| R onto Norris Crescent  1.5  R onto Norris Crescent  L to stay on Humber Bay Park W Trail  Humber Bay Park W Trail turns slightly L and becomes Humber Bay Park E Trail  Continue on Martin Goodman Trail  Cross Humber Bridge  R onto Cherry St  1.0  R onto Villiers St  L onto Villiers St  R onto Saulter St S  Cross Leslie and turn L  Continue on Trail  L to parking lot and END!  0.2  1.5  1.5  1.5  1.6  1.7  1.8                                                                                                                                                                                                                                                                                                  | 77.8 |                                              | 0.1  |
| 80.7 L to stay on Humber Bay Park W Trail  81.0 Humber Bay Park W Trail turns slightly L and becomes Humber Bay Park E Trail  82.4 Continue on Martin Goodman Trail  82.6 Cross Humber Bridge  93.4 R onto Cherry St  93.6 L onto Villiers St  94.5 R onto Saulter St S  94.7 L onto Commissioners St  96.2 Cross Leslie and turn L  98.0 Continue on Trail  98.1 L to parking lot and END!  0.2                                                                                                                                                                                                                                                                                                                              | 77.9 | R onto Lake Shore Blvd W                     | 1.4  |
| Park W Trail  81.0 Humber Bay Park W Trail turns slightly L and becomes Humber Bay Park E Trail  82.4 Continue on Martin Goodman Trail  82.6 Cross Humber Bridge  93.4 R onto Cherry St  93.6 L onto Villiers St  94.5 R onto Saulter St S  94.7 L onto Commissioners St  96.2 Cross Leslie and turn L  98.0 Continue on Trail  98.1 L to parking lot and END!  0.0                                                                                                                                                                                                                                                                                                                                                           | 79.2 | R onto Norris Crescent                       | 1.5  |
| turns slightly L and becomes Humber Bay Park E Trail  82.4 Continue on Martin Goodman Trail  82.6 Cross Humber Bridge  93.4 R onto Cherry St  93.6 L onto Villiers St  94.5 R onto Saulter St S  94.7 L onto Commissioners St  96.2 Cross Leslie and turn L  98.0 Continue on Trail  98.1 L to parking lot and END!  0.2                                                                                                                                                                                                                                                                                                                                                                                                      | 80.7 |                                              | 0.2  |
| Goodman Trail  82.6                                                                                                                                                                                                                                                                                                                                                                                                                                                                                                                                                                                                                                                                                                           | 81.0 | turns slightly L and becomes Humber Bay Park | 1.5  |
| 93.4       R onto Cherry St       0.2         93.6       L onto Villiers St       1.0         94.5       R onto Saulter St S       0.2         94.7       L onto Commissioners St       1.5         96.2       Cross Leslie and turn L       1.8         98.0       Continue on Trail       0.1         98.1       L to parking lot and END!       0.0                                                                                                                                                                                                                                                                                                                                                                        | 82.4 |                                              | 0.2  |
| 93.6 L onto Villiers St  94.5 R onto Saulter St S  94.7 L onto Commissioners St  96.2 Cross Leslie and turn L  98.0 Continue on Trail  98.1 L to parking lot and END!  0.0                                                                                                                                                                                                                                                                                                                                                                                                                                                                                                                                                    | 82.6 | Cross Humber Bridge                          | 10.8 |
| 94.5 R onto Saulter St S  94.7 L onto Commissioners St  96.2 Cross Leslie and turn L  98.0 Continue on Trail  98.1 L to parking lot and END!  0.0                                                                                                                                                                                                                                                                                                                                                                                                                                                                                                                                                                             | 93.4 | R onto Cherry St                             | 0.2  |
| 94.7 L onto Commissioners St 1.5  96.2 Cross Leslie and turn L 1.8  98.0 Continue on Trail 0.1  98.1 L to parking lot and END! 0.0                                                                                                                                                                                                                                                                                                                                                                                                                                                                                                                                                                                            | 93.6 | L onto Villiers St                           | 1.0  |
| 96.2 Cross Leslie and turn L 1.8  98.0 Continue on Trail 0.1  98.1 L to parking lot and END! 0.0                                                                                                                                                                                                                                                                                                                                                                                                                                                                                                                                                                                                                              | 94.5 | R onto Saulter St S                          | 0.2  |
| 98.0 Continue on Trail 0.1  98.1 L to parking lot and END! 0.0                                                                                                                                                                                                                                                                                                                                                                                                                                                                                                                                                                                                                                                                | 94.7 | L onto Commissioners St                      | 1.5  |
| 98.1 L to parking lot and END! 0.0                                                                                                                                                                                                                                                                                                                                                                                                                                                                                                                                                                                                                                                                                            | 96.2 | Cross Leslie and turn L                      | 1.8  |
|                                                                                                                                                                                                                                                                                                                                                                                                                                                                                                                                                                                                                                                                                                                               | 98.0 | Continue on Trail                            | 0.1  |
| 98.1 End of route 0.0                                                                                                                                                                                                                                                                                                                                                                                                                                                                                                                                                                                                                                                                                                         | 98.1 | L to parking lot and END!                    | 0.0  |
|                                                                                                                                                                                                                                                                                                                                                                                                                                                                                                                                                                                                                                                                                                                               | 98.1 | End of route                                 | 0.0  |