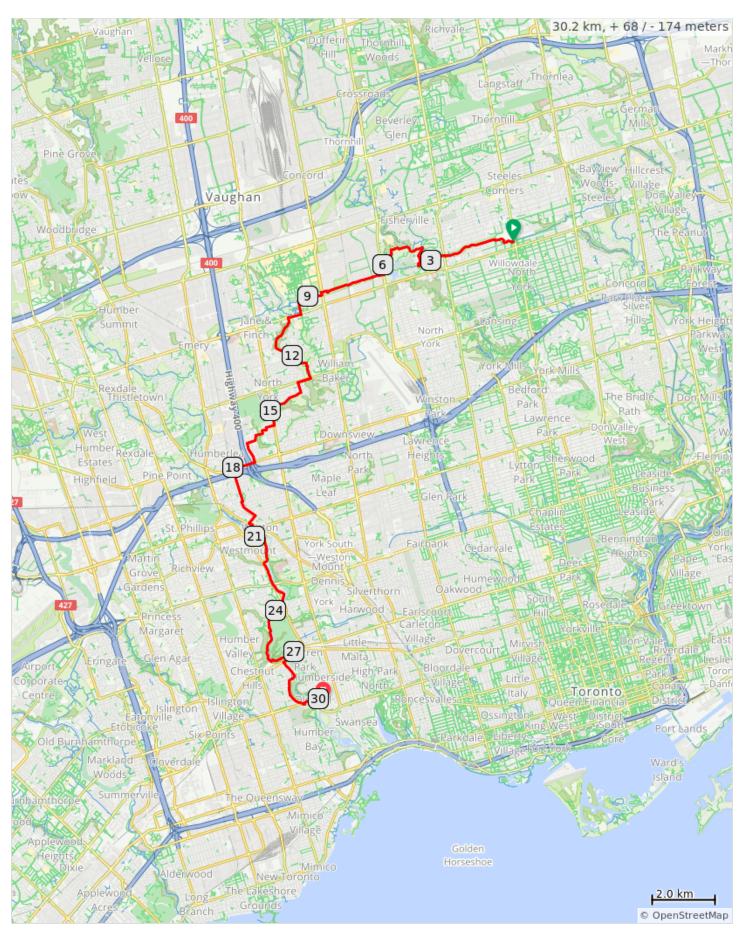

## 30 km Finch Subway to King's Mill Park

## 30 km Finch Subway to King's Mill Park

| 0.0  | 0 | Start of route                                                                       | 0.0 |
|------|---|--------------------------------------------------------------------------------------|-----|
| 0.0  |   | R onto Hendon Avenue from Finch Pick-up                                              | 0.0 |
| 0.1  |   | R onto Finch Corridor<br>Recreation Trail                                            | 0.7 |
| 0.7  |   | L onto Finch Corridor<br>Recreational Trail                                          | 2.8 |
| 3.5  |   | Sharp R onto Finch Corridor<br>Recreational Trail                                    | 0.6 |
| 4.1  |   | L onto Finch Corridor<br>Recreational Trail into G Ross<br>Lord Park                 | 0.1 |
| 4.2  |   | Sharp R onto Finch Corridor<br>Recreational Trail                                    | 1.0 |
| 5.2  |   | L onto Finch Corridor<br>Recreational Trail                                          | 0.1 |
| 5.4  |   | L onto Finch Corridor<br>Recreational Trail                                          | 0.1 |
| 5.5  |   | Keep R onto Finch Corridor<br>Recreational Trail                                     | 0.8 |
| 6.3  |   | L onto Dufferin Street                                                               | 0.0 |
| 6.3  |   | R cross Dufferin                                                                     | 2.3 |
| 8.6  |   | R onto Finch Corridor<br>Recreation Trail                                            | 0.8 |
| 9.4  |   | L onto Sentinel Road to Finch<br>Rd south side pathway to<br>entrance to Black Creek | 2.5 |
| 11.9 |   | Slight L onto Black Creek Trail                                                      | 0.7 |
| 12.6 |   | Slight R onto Black Creek<br>Trail                                                   | 0.4 |
| 13.0 |   | R onto Sheppard Avenue<br>West                                                       | 0.4 |
| 13.4 |   | L onto Northover Street                                                              | 0.3 |
| 13.8 |   | R onto Giltspur Drive                                                                | 1.1 |
| 14.8 |   | L onto Jane Street                                                                   | 0.6 |
| 15.4 |   | R onto Chalkfarm Drive                                                               | 0.3 |
| 15.8 |   | R onto Gravenhurst Avenue                                                            | 0.5 |
| 16.2 |   | L onto Mayall Avenue                                                                 | 0.4 |
| 16.7 |   | L onto Jethro Road                                                                   | 0.7 |
| 17.3 |   | R onto Wilson Avenue                                                                 | 0.7 |
| 18.1 |   | L onto Wendell Avenue                                                                | 8.0 |
| 18.9 |   | At roundabout, take exit 2 onto Wendell Avenue                                       | 0.3 |
| 19.1 |   | R onto Queenslea Avenue                                                              | 0.0 |

| 19.2 | L onto Rosemount Avenue                                                    | 0.6 |
|------|----------------------------------------------------------------------------|-----|
| 19.8 | R onto King Street                                                         | 0.3 |
| 20.1 | L onto Weston Road                                                         | 0.1 |
| 20.2 | Sharp R onto Little Avenue                                                 | 0.2 |
| 20.5 | R onto Lawrence Avenue<br>West immediate R onto path<br>under Lawrence Ave | 6.1 |
| 26.5 | L onto Old Dundas Street                                                   | 0.3 |
| 26.9 | L onto Humber Hill Avenue                                                  | 0.0 |
| 26.9 | L onto Dundas Street West                                                  | 0.6 |
| 27.5 | L onto Old Dundas Street                                                   | 0.0 |
| 27.5 | R onto Kingsway Crescent                                                   | 1.2 |
| 28.8 | L onto The Kingsway                                                        | 0.5 |
| 29.3 | L onto Bloor Street West                                                   | 0.0 |
| 29.3 | Sharp L onto Bloor Street<br>West                                          | 0.1 |
| 29.5 | R onto Old Mill Road                                                       | 0.6 |
| 30.0 | R onto Humber River Trail into King's Mill Park                            | 0.1 |
| 30.2 | End of route                                                               | 0.0 |