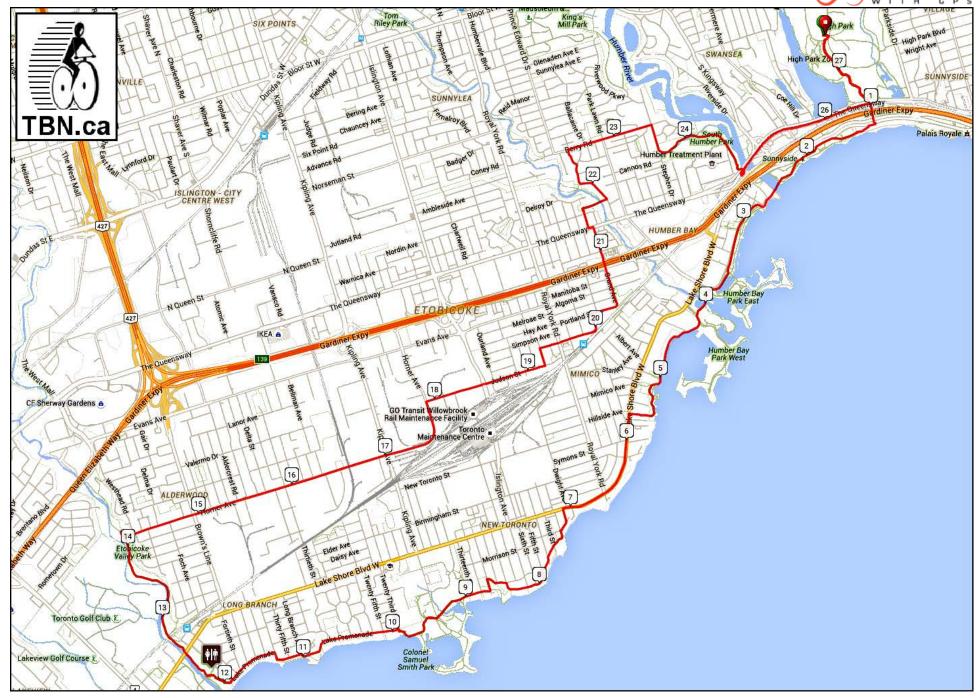

## Waterfront Trail to Etobicoke Creek - inland return 27 km

| ,    |               |                                                          |     |
|------|---------------|----------------------------------------------------------|-----|
| 0.0  | -             | Start of route                                           | 0.1 |
| 0.1  | <b>→</b>      | R onto Colborne<br>Lodge Dr                              | 1.1 |
| 1.2  | $\rightarrow$ | R onto Martin<br>Goodman Trail                           | 3.0 |
| 4.2  | <b>←</b>      | L to stay on Humber<br>Bay Park West Trail               | 0.1 |
| 4.2  | $\rightarrow$ | Slight R to stay on<br>Humber Bay Park<br>West Trail     | 1.3 |
| 5.5  | <b>↑</b>      | Continue straight onto Norris Crescent                   | 0.2 |
| 5.7  | <b>←</b>      | L onto Lake Shore<br>Blvd W                              | 1.4 |
| 7.1  | <b>←</b>      | L onto First St                                          | 0.3 |
| 7.3  | <b>←</b>      | L onto Second St                                         | 0.2 |
| 7.5  | <b>↑</b>      | Continue onto<br>Lakeshore Dr                            | 0.3 |
| 7.8  | <b>←</b>      | L onto Fifth St                                          | 0.8 |
| 8.6  | <b>←</b>      | L onto Eleventh St                                       | 0.1 |
| 8.7  | $\rightarrow$ | R onto Lakeshore Dr                                      | 0.7 |
| 9.5  | <b>←</b>      | L through barrier across road.                           | 0.5 |
| 9.9  | <b>←</b>      | L onto Lake<br>Promenade                                 | 1.1 |
| 11.0 | <b>←</b>      | L to stay on Lake<br>Promenade                           | 0.3 |
| 11.3 | <b>→</b>      | Lake Promenade<br>turns R and becomes<br>Thirty Sixth St | 0.1 |
| 11.4 | <b>←</b>      | L onto Lake<br>Promenade                                 | 0.5 |
| 11.9 | <b>←</b>      | Slight L onto<br>Waterfront Trail                        | 0.3 |
| 12.2 | <b>→</b>      | R at the bridge and follow path along the creek.         | 2.0 |
| 14.2 | <b>→</b>      | R and climb hill toward Horner Ave                       | 0.1 |
| 14.3 | <b>→</b>      | Slight R onto Horner<br>Ave, cont. eastward              | 3.6 |
| 17.9 | $\rightarrow$ | R onto Judson St                                         | 1.3 |
| 19.2 | <b>←</b>      | L onto Harold St                                         | 0.2 |
|      |               |                                                          |     |

| 10.2 kilometers +20/-36 meter |
|-------------------------------|
|-------------------------------|

| 19.4 → R onto Newcastle  20.0 ↑ Continue onto Au St  20.1 → R onto Portland S  20.4 ← Portland St turns and becomes Gra Ave  21.2 ← L onto The Queensway  21.3 → R onto Burma Dr  21.5 ▶ Dismount Bike, w down stairs, enter park, follow path towards the bridg and cross the cre  21.8 ← L onto Bonnyview  22.3 ← L onto Minstrel Di  22.5 → R onto Stephen D | 0.2 St 0.3 L 0.8 and 0.0 0.2 valk 0.3 r R e ek v Dr 0.5                |
|-----------------------------------------------------------------------------------------------------------------------------------------------------------------------------------------------------------------------------------------------------------------------------------------------------------------------------------------------------------------|------------------------------------------------------------------------|
| St  20.1 → R onto Portland St  20.4 ← Portland St turns and becomes Grave  21.2 ← L onto The Queensway  21.3 → R onto Burma Dr  21.5 ► Dismount Bike, w down stairs, enter park, follow path towards the bridg and cross the cre  21.8 ← L onto Bonnyview  22.3 ← L onto Minstrel Di  22.5 → R onto Berry Rd                                                    | 0.3<br>L 0.8<br>and 0.0<br>0.0<br>0.2<br>valk 0.3<br>r<br>R<br>e<br>ek |
| 20.4 ← Portland St turns and becomes Grave  21.2 ← L onto The Queensway  21.3 → R onto Burma Dr  21.5 ► Dismount Bike, w down stairs, enterpark, follow path towards the bridg and cross the cree  21.8 ← L onto Bonnyview  22.3 ← L onto Minstrel Di  22.5 → R onto Berry Rd                                                                                   | 0.8 and 0.8 and 0.0 0.2 valk 0.3 r R e ek v Dr 0.5                     |
| and becomes Gra Ave  21.2 ← L onto The Queensway  21.3 → R onto Burma Dr  21.5 ► Dismount Bike, w down stairs, enter park, follow path towards the bridg and cross the cre  21.8 ← L onto Bonnyview  22.3 ← L onto Minstrel Di  22.5 → R onto Berry Rd                                                                                                          | 0.0<br>0.2<br>valk 0.3<br>r<br>R<br>e<br>ek<br>v Dr 0.5                |
| Queensway  21.3 → R onto Burma Dr  21.5 Note Dismount Bike, we down stairs, enterpark, follow path towards the bridge and cross the cree to 21.8 ← L onto Bonnyview  22.3 ← L onto Minstrel Di  22.5 → R onto Berry Rd                                                                                                                                          | 0.2 ralk 0.3 r R e ek v Dr 0.5                                         |
| 21.5 Dismount Bike, w down stairs, enterpark, follow path towards the bridg and cross the cre  21.8 ← L onto Bonnyview  22.3 ← L onto Minstrel Di  22.5 → R onto Berry Rd                                                                                                                                                                                       | valk 0.3<br>r<br>R<br>e<br>e<br>ek<br>v Dr 0.5                         |
| down stairs, enterpark, follow path towards the bridg and cross the cre  21.8 ← L onto Bonnyview  22.3 ← L onto Minstrel Di  22.5 → R onto Berry Rd                                                                                                                                                                                                             | r<br>R<br>e<br>ek<br>v Dr 0.5                                          |
| 22.3 ← L onto Minstrel Do 22.5 → R onto Berry Rd                                                                                                                                                                                                                                                                                                                |                                                                        |
| 22.5 → R onto Berry Rd                                                                                                                                                                                                                                                                                                                                          |                                                                        |
|                                                                                                                                                                                                                                                                                                                                                                 | r 0.2                                                                  |
| 23.4 → R onto Stephen D                                                                                                                                                                                                                                                                                                                                         | 0.9                                                                    |
|                                                                                                                                                                                                                                                                                                                                                                 | Or 0.3                                                                 |
| 23.7 ← L onto Humber R Recreational Trai                                                                                                                                                                                                                                                                                                                        | -                                                                      |
| 24.8 ← L to stay on Hum<br>River Recreationa<br>Trail                                                                                                                                                                                                                                                                                                           |                                                                        |
| 24.8 → After going under bridge R towards Queensway                                                                                                                                                                                                                                                                                                             |                                                                        |
| 24.9 → R onto The Queensway                                                                                                                                                                                                                                                                                                                                     | 1.6                                                                    |
| 26.5 ← L onto Colborne<br>Lodge Dr                                                                                                                                                                                                                                                                                                                              | 0.9                                                                    |
| 27.4 ← L at Centre Rd                                                                                                                                                                                                                                                                                                                                           | 0.0                                                                    |
| 27.4 End of route                                                                                                                                                                                                                                                                                                                                               |                                                                        |