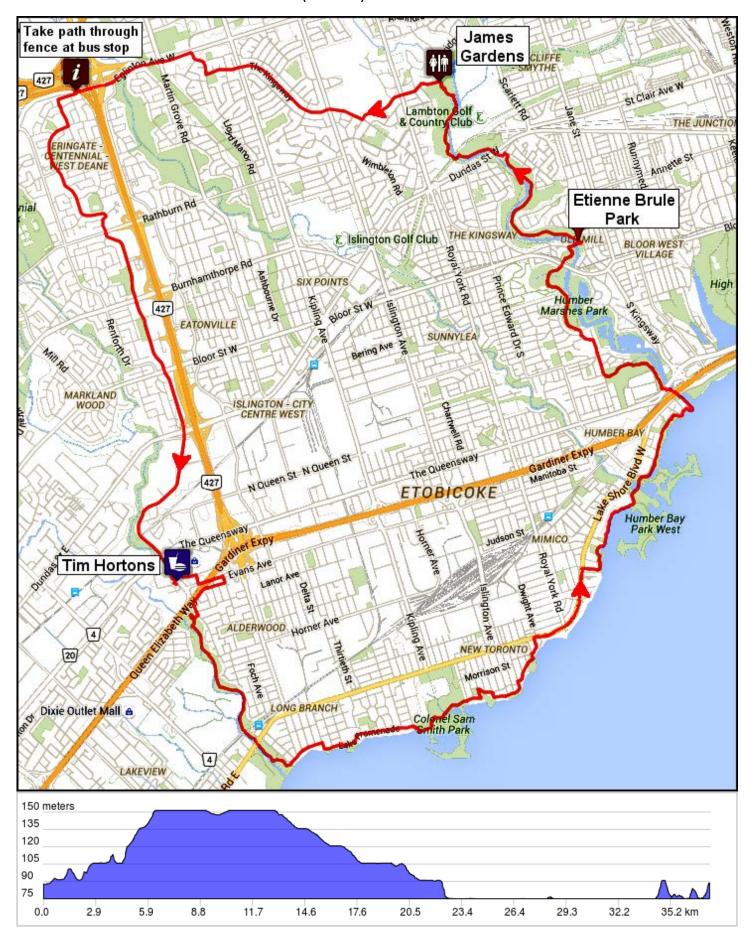

## Etobicoke Meander - Waterfront (37 km)

| <b>→</b>      | ·                                                  | 2.2                                                                                                                                                                                                                                                                                                                                                                                                                                                                                                                                                                                                                                                                                                                                                                                                                                                                                                                                                                                                                                                                                                                                                                                                            |
|---------------|----------------------------------------------------|----------------------------------------------------------------------------------------------------------------------------------------------------------------------------------------------------------------------------------------------------------------------------------------------------------------------------------------------------------------------------------------------------------------------------------------------------------------------------------------------------------------------------------------------------------------------------------------------------------------------------------------------------------------------------------------------------------------------------------------------------------------------------------------------------------------------------------------------------------------------------------------------------------------------------------------------------------------------------------------------------------------------------------------------------------------------------------------------------------------------------------------------------------------------------------------------------------------|
| <b>←</b>      | L onto Lundy Ave                                   | 0.0                                                                                                                                                                                                                                                                                                                                                                                                                                                                                                                                                                                                                                                                                                                                                                                                                                                                                                                                                                                                                                                                                                                                                                                                            |
| <b>←</b>      | L onto Old Dundas St                               | 0.0                                                                                                                                                                                                                                                                                                                                                                                                                                                                                                                                                                                                                                                                                                                                                                                                                                                                                                                                                                                                                                                                                                                                                                                                            |
| <b>→</b>      | R to go down hill and continue on bike trail.      | 0.6                                                                                                                                                                                                                                                                                                                                                                                                                                                                                                                                                                                                                                                                                                                                                                                                                                                                                                                                                                                                                                                                                                                                                                                                            |
| <b>←</b>      | L onto bridge, you may have to dismount your bike. | 1.1                                                                                                                                                                                                                                                                                                                                                                                                                                                                                                                                                                                                                                                                                                                                                                                                                                                                                                                                                                                                                                                                                                                                                                                                            |
| <b>←</b>      | L towards James Gardens                            | 0.2                                                                                                                                                                                                                                                                                                                                                                                                                                                                                                                                                                                                                                                                                                                                                                                                                                                                                                                                                                                                                                                                                                                                                                                                            |
| <b>←</b>      | L towards Washrooms.                               | 0.1                                                                                                                                                                                                                                                                                                                                                                                                                                                                                                                                                                                                                                                                                                                                                                                                                                                                                                                                                                                                                                                                                                                                                                                                            |
| -             | WASHROOM BREAK in James Gardens                    | 0.1                                                                                                                                                                                                                                                                                                                                                                                                                                                                                                                                                                                                                                                                                                                                                                                                                                                                                                                                                                                                                                                                                                                                                                                                            |
| <b>←</b>      | L toward Edenbridge Dr                             | 0.0                                                                                                                                                                                                                                                                                                                                                                                                                                                                                                                                                                                                                                                                                                                                                                                                                                                                                                                                                                                                                                                                                                                                                                                                            |
| <b>←</b>      | L onto Edenbridge Dr                               | 1.2                                                                                                                                                                                                                                                                                                                                                                                                                                                                                                                                                                                                                                                                                                                                                                                                                                                                                                                                                                                                                                                                                                                                                                                                            |
| <b>→</b>      | R onto The Kingsway                                | 2.0                                                                                                                                                                                                                                                                                                                                                                                                                                                                                                                                                                                                                                                                                                                                                                                                                                                                                                                                                                                                                                                                                                                                                                                                            |
| 1             | Continue onto Longfield Rd                         | 0.5                                                                                                                                                                                                                                                                                                                                                                                                                                                                                                                                                                                                                                                                                                                                                                                                                                                                                                                                                                                                                                                                                                                                                                                                            |
| $\rightarrow$ | R onto Lloyd Manor Rd                              | 0.4                                                                                                                                                                                                                                                                                                                                                                                                                                                                                                                                                                                                                                                                                                                                                                                                                                                                                                                                                                                                                                                                                                                                                                                                            |
| <b>←</b>      | L onto Rte 22                                      | 0.9                                                                                                                                                                                                                                                                                                                                                                                                                                                                                                                                                                                                                                                                                                                                                                                                                                                                                                                                                                                                                                                                                                                                                                                                            |
| $\rightarrow$ | Slight R to stay on Rte 22                         | 0.0                                                                                                                                                                                                                                                                                                                                                                                                                                                                                                                                                                                                                                                                                                                                                                                                                                                                                                                                                                                                                                                                                                                                                                                                            |
| <b>←</b>      | Slight L onto Eglinton Ave W                       | 0.8                                                                                                                                                                                                                                                                                                                                                                                                                                                                                                                                                                                                                                                                                                                                                                                                                                                                                                                                                                                                                                                                                                                                                                                                            |
| <b>→</b>      | R onto Rangoon Rd                                  | 0.7                                                                                                                                                                                                                                                                                                                                                                                                                                                                                                                                                                                                                                                                                                                                                                                                                                                                                                                                                                                                                                                                                                                                                                                                            |
| <b>→</b>      | R onto Wellesworth Dr                              | 1.9                                                                                                                                                                                                                                                                                                                                                                                                                                                                                                                                                                                                                                                                                                                                                                                                                                                                                                                                                                                                                                                                                                                                                                                                            |
| <b>→</b>      | R onto The West Mall                               | 5.9                                                                                                                                                                                                                                                                                                                                                                                                                                                                                                                                                                                                                                                                                                                                                                                                                                                                                                                                                                                                                                                                                                                                                                                                            |
| $\rightarrow$ | R onto Sherway Dr                                  | 0.0                                                                                                                                                                                                                                                                                                                                                                                                                                                                                                                                                                                                                                                                                                                                                                                                                                                                                                                                                                                                                                                                                                                                                                                                            |
| <b>←</b>      | L to stay on Sherway Dr                            | 0.0                                                                                                                                                                                                                                                                                                                                                                                                                                                                                                                                                                                                                                                                                                                                                                                                                                                                                                                                                                                                                                                                                                                                                                                                            |
| ₩             | FOOD BREAK at Tim Hortons.                         | 0.0                                                                                                                                                                                                                                                                                                                                                                                                                                                                                                                                                                                                                                                                                                                                                                                                                                                                                                                                                                                                                                                                                                                                                                                                            |
| <b>→</b>      | R to stay on Sherway Dr                            | 0.1                                                                                                                                                                                                                                                                                                                                                                                                                                                                                                                                                                                                                                                                                                                                                                                                                                                                                                                                                                                                                                                                                                                                                                                                            |
| $\rightarrow$ | R onto Sherway Gardens Rd                          | 0.2                                                                                                                                                                                                                                                                                                                                                                                                                                                                                                                                                                                                                                                                                                                                                                                                                                                                                                                                                                                                                                                                                                                                                                                                            |
| <b>→</b>      | R onto Sherway Gate                                | 0.1                                                                                                                                                                                                                                                                                                                                                                                                                                                                                                                                                                                                                                                                                                                                                                                                                                                                                                                                                                                                                                                                                                                                                                                                            |
| ←             | L onto Evans Ave                                   | 0.4                                                                                                                                                                                                                                                                                                                                                                                                                                                                                                                                                                                                                                                                                                                                                                                                                                                                                                                                                                                                                                                                                                                                                                                                            |
| $\rightarrow$ | R onto Gair Dr                                     | 0.1                                                                                                                                                                                                                                                                                                                                                                                                                                                                                                                                                                                                                                                                                                                                                                                                                                                                                                                                                                                                                                                                                                                                                                                                            |
| $\rightarrow$ | R onto Bisset Ave                                  | 0.6                                                                                                                                                                                                                                                                                                                                                                                                                                                                                                                                                                                                                                                                                                                                                                                                                                                                                                                                                                                                                                                                                                                                                                                                            |
| <b>←</b>      | Bisset Ave turns L and becomes Westhead Rd         | 0.2                                                                                                                                                                                                                                                                                                                                                                                                                                                                                                                                                                                                                                                                                                                                                                                                                                                                                                                                                                                                                                                                                                                                                                                                            |
| $\rightarrow$ | R into parking lot and enter trail                 | 0.8                                                                                                                                                                                                                                                                                                                                                                                                                                                                                                                                                                                                                                                                                                                                                                                                                                                                                                                                                                                                                                                                                                                                                                                                            |
| <b>→</b>      | R at fork in the path                              | 2.0                                                                                                                                                                                                                                                                                                                                                                                                                                                                                                                                                                                                                                                                                                                                                                                                                                                                                                                                                                                                                                                                                                                                                                                                            |
| ←             | L onto Waterfront Trail                            | 0.0                                                                                                                                                                                                                                                                                                                                                                                                                                                                                                                                                                                                                                                                                                                                                                                                                                                                                                                                                                                                                                                                                                                                                                                                            |
| <b>←</b>      | Slight L to stay on Waterfront<br>Trail            | 0.3                                                                                                                                                                                                                                                                                                                                                                                                                                                                                                                                                                                                                                                                                                                                                                                                                                                                                                                                                                                                                                                                                                                                                                                                            |
| $\rightarrow$ | R onto Lake Promenade                              | 0.5                                                                                                                                                                                                                                                                                                                                                                                                                                                                                                                                                                                                                                                                                                                                                                                                                                                                                                                                                                                                                                                                                                                                                                                                            |
| $\rightarrow$ | R onto Thirty Sixth St                             | 0.1                                                                                                                                                                                                                                                                                                                                                                                                                                                                                                                                                                                                                                                                                                                                                                                                                                                                                                                                                                                                                                                                                                                                                                                                            |
|               | ← ← ← ← ← ← ← ← ← ← ← ← ← ← ← ← ←                  | <ul> <li>← L onto Lundy Ave</li> <li>← L onto Old Dundas St</li> <li>→ R to go down hill and continue on bike trail.</li> <li>← L onto bridge, you may have to dismount your bike.</li> <li>← L towards James Gardens</li> <li>← L towards Washrooms.</li> <li>♠ WASHROOM BREAK in James Gardens</li> <li>← L toward Edenbridge Dr</li> <li>← L onto Edenbridge Dr</li> <li>→ R onto The Kingsway</li> <li>↑ Continue onto Longfield Rd</li> <li>→ R onto Lloyd Manor Rd</li> <li>← L onto Rte 22</li> <li>→ Slight R to stay on Rte 22</li> <li>← Slight L onto Eglinton Ave W</li> <li>→ R onto Rangoon Rd</li> <li>→ R onto Wellesworth Dr</li> <li>→ R onto Sherway Dr</li> <li>← L to stay on Sherway Dr</li> <li>← L to stay on Sherway Dr</li> <li>→ R to stay on Sherway Dr</li> <li>→ R onto Sherway Gardens Rd</li> <li>→ R onto Sherway Gate</li> <li>← L onto Evans Ave</li> <li>→ R onto Gair Dr</li> <li>→ R onto Bisset Ave</li> <li>← Bisset Ave turns L and becomes Westhead Rd</li> <li>→ R into parking lot and enter trail</li> <li>→ R at fork in the path</li> <li>← L onto Waterfront Trail</li> <li>← Slight L to stay on Waterfront Trail</li> <li>← R onto Lake Promenade</li> </ul> |

| 24.2 | <b>←</b>      | Thirty Sixth St turns L and becomes Lake Promenade                                       | 0.3 |
|------|---------------|------------------------------------------------------------------------------------------|-----|
| 24.5 | $\rightarrow$ | R to stay on Lake Promenade                                                              | 1.1 |
| 25.6 | $\rightarrow$ | R at Twenty Third St                                                                     | 0.5 |
| 26.0 | <b>→</b>      | R after crossing road                                                                    | 0.1 |
| 26.1 | <b>←</b>      | Slight L at fork in the path                                                             | 0.4 |
| 26.6 | 1             | Continue onto Lakeshore Dr                                                               | 0.2 |
| 26.8 | <b>←</b>      | L onto Eleventh St                                                                       | 0.1 |
| 26.9 | <b>→</b>      | R onto Lakeshore Dr                                                                      | 0.2 |
| 27.1 | $\rightarrow$ | R to stay on Lakeshore Dr                                                                | 0.5 |
| 27.6 | 1             | Continue onto Fifth St                                                                   | 0.1 |
| 27.7 | $\rightarrow$ | R onto Lakeshore Dr                                                                      | 0.1 |
| 27.8 | <b>←</b>      | L onto Fourth St                                                                         | 0.0 |
| 27.8 | $\rightarrow$ | Slight R onto Lakeshore Dr                                                               | 0.3 |
| 28.1 | 1             | Continue onto Second St                                                                  | 0.1 |
| 28.2 | $\rightarrow$ | R onto Lakeshore Dr                                                                      | 0.1 |
| 28.3 | <b>←</b>      | Slight L onto First St                                                                   | 0.1 |
| 28.4 | $\rightarrow$ | R onto Lake Shore Blvd W                                                                 | 1.4 |
| 29.8 | <b>→</b>      | R onto Norris Crescent                                                                   | 1.4 |
| 31.1 | 1             | Continue onto Humber Bay<br>Park West Trail                                              | 0.1 |
| 31.2 | <b>←</b>      | Slight L to stay on Humber<br>Bay Park West Trail                                        | 0.1 |
| 31.3 | $\rightarrow$ | R to stay on Humber Bay Park<br>West Trail                                               | 0.1 |
| 31.5 | <b>←</b>      | Humber Bay Park West Trail<br>turns slightly L and becomes<br>Humber Bay Park East Trail | 0.2 |
| 31.7 | <b>→</b>      | R to stay on Humber Bay Park<br>East Trail                                               | 1.3 |
| 32.9 | <b>→</b>      | R towards Sheldon Lookout                                                                | 1.8 |
| 34.7 | $\rightarrow$ | R onto Stephen Dr                                                                        | 0.5 |
| 35.2 | <b>←</b>      | L onto Riverwood Pkwy                                                                    | 0.2 |
| 35.4 | <b>→</b>      | R onto Humber Valley Rd                                                                  | 0.5 |
| 35.9 | <b>←</b>      | Slight L at Basking Ridge to go up hill on bike trail                                    | 1.2 |
| 37.1 | <b>→</b>      | R onto Old Mill Rd                                                                       | 0.1 |
| 37.2 | 1             | Continue onto Catherine St                                                               | 0.1 |
| 37.3 | <b>←</b>      | L into Etienne Brulé Park parking lot                                                    | 0.1 |