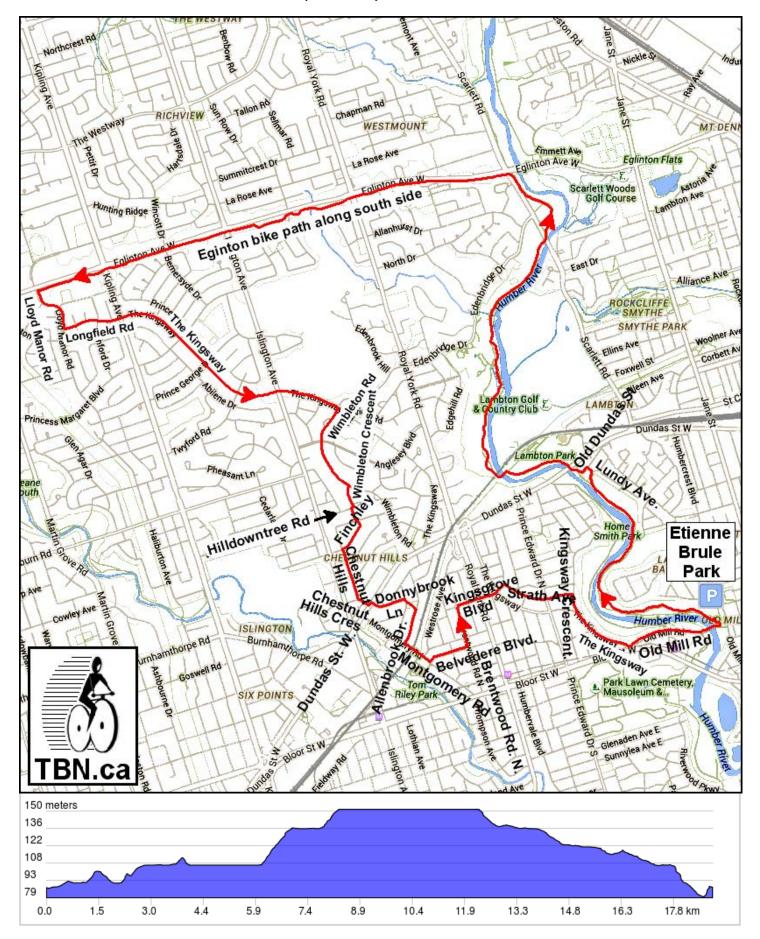

## Etobicoke Short Meander (19 km)

| 0.0  | <b>→</b>      | R out of parking lot and ride upriver on the Humber River Recreational Trail                                       | 2.2 |
|------|---------------|--------------------------------------------------------------------------------------------------------------------|-----|
| 2.3  | <b>←</b>      | Exiting park, L onto Lundy Ave.                                                                                    | 0.1 |
| 2.3  | <b>←</b>      | L onto Old Dundas St                                                                                               | 0.0 |
| 2.4  | $\rightarrow$ | Re-entering park, R onto path                                                                                      | 0.7 |
| 3.0  | <b>←</b>      | L and walk bike across pedestrian bridge.                                                                          | 2.2 |
| 5.2  | <b>→</b>      | Slight R and go under bridge                                                                                       | 8.0 |
| 6.0  | ←             | At Eglinton Ave W, leave<br>Humber River Trail, cross<br>Scarlett Rd and enter<br>Eglinton Trail/Rte 22            | 3.9 |
| 9.9  | <b>←</b>      | L onto Lloyd Manor Rd                                                                                              | 0.4 |
| 10.4 | <b>←</b>      | L onto Longfield Rd                                                                                                | 0.5 |
| 10.8 | 1             | Continue onto The Kingsway                                                                                         | 2.0 |
| 12.8 | <b>→</b>      | R onto Wimbleton Rd                                                                                                | 0.7 |
| 13.6 | $\rightarrow$ | R onto Wimbleton<br>Crescent                                                                                       | 0.2 |
| 13.8 | <b>→</b>      | R onto Hilldowntree Rd                                                                                             | 0.0 |
| 13.8 | <b>←</b>      | L onto Finchley Rd                                                                                                 | 0.4 |
| 14.2 | <b>←</b>      | L onto Chestnut Hills<br>Pkwy                                                                                      | 0.4 |
| 14.6 | <b>←</b>      | L onto Chestnut Hills<br>Crescent                                                                                  | 0.1 |
| 14.7 | <b>←</b>      | Cross Dundas as a pedestrian to the other side and L on sidewalk. Walk bike to Donnybrook Ln and R onto Donnybrook | 0.3 |
| 15.0 | <b>→</b>      | R onto Loyalist Rd then immediately cross street and enter Donnybrook Park. Cross the park on the path             | 0.4 |
| 15.4 | <b>←</b>      | L onto Montgomery Rd                                                                                               | 0.3 |
| 15.7 | <b>←</b>      | L onto Belvedere Blvd                                                                                              | 0.3 |
| 16.0 | <b>←</b>      | L on Brentwood Rd. N                                                                                               | 0.3 |
| 16.3 | 1             | Enter the roundabout                                                                                               | 0.0 |

| 16.4 | $\rightarrow$ | R onto Kingsgrove Blvd                    | 0.2 |
|------|---------------|-------------------------------------------|-----|
| 16.5 | A             | Use Pedestrian<br>Crosswalk at Royal York | 0.2 |
| 16.8 | $\rightarrow$ | R onto Strath Ave                         | 0.6 |
| 17.3 | <b>←</b>      | L onto Kingsway<br>Crescent               | 0.2 |
| 17.5 | <b>←</b>      | Slight L onto The Kingsway                | 0.5 |
| 18.0 | <b>←</b>      | L onto Bloor St W                         | 0.0 |
| 18.0 | <b>←</b>      | L onto Old Mill Rd                        | 0.7 |
| 18.7 | 1             | Continue onto Catherine St                | 0.1 |
| 18.8 | <b>←</b>      | L                                         | 0.1 |
| 18.9 | $\rightarrow$ | R                                         | 0.0 |
| 18.9 | -             | End of route                              | 0.0 |