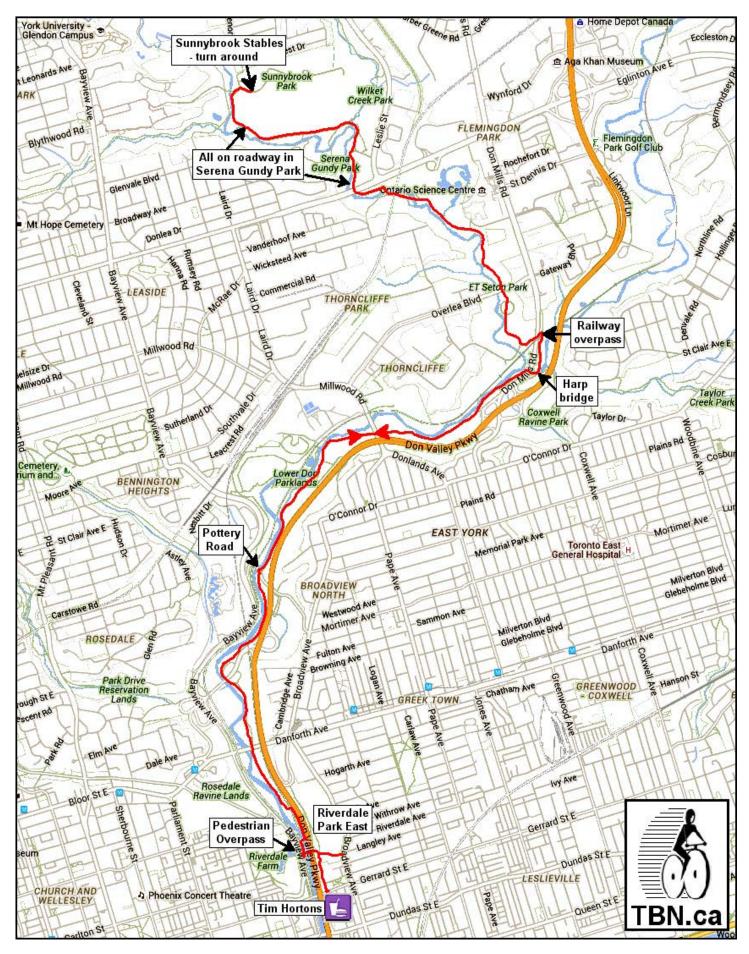

## Toronto Bicycling Network

## Riverdale Park to Sunnybrook Stables via overpass (22 km)

## Riverdale Park to Sunnybrook Stables via overpass (22 km)

| 0.0  |               | Start of route                                                                                          | 0.0 |
|------|---------------|---------------------------------------------------------------------------------------------------------|-----|
| 0.0  |               | Ride west on path across<br>Riverdale Park and go<br>across pedestrian<br>overpass to stairs            | 0.3 |
| 0.3  | ~             | Take stairs down onto<br>Lower Don River Trail                                                          | 0.0 |
| 0.4  | ~             | Sharp L onto Lower Don<br>River Trail northbound                                                        | 1.1 |
| 1.5  | ~             | Slight L to stay on Lower<br>Don River Trail                                                            | 0.3 |
| 1.7  | ~             | Slight L to stay on Lower<br>Don River Trail                                                            | 1.4 |
| 3.1  | ~             | Cross Pottery Rd using<br>protected median<br>CAUTION                                                   | 3.2 |
| 6.4  | ~             | L onto Lower Don<br>Recreation Trail and<br>cross harp bridge                                           | 0.3 |
| 6.7  | ÷             | Once across railway<br>overpass, L to stay on<br>Lower Don Recreation<br>Trail                          | 0.2 |
| 6.9  | $\rightarrow$ | R onto roadway and go past crescent parking lot                                                         | 0.3 |
| 7.2  | ſ             | Take path straight<br>through circular parking<br>lot                                                   | 1.3 |
| 8.5  | ←             | Bear L and take bridge                                                                                  | 0.4 |
| 8.9  | ~             | L into parking lot and ride<br>through it onto roadway.<br>Stay on roadway through<br>Serena Gundy Park | 2.2 |
| 11.1 |               | Sunnybrook Stables.<br>around and go back                                                               | 2.3 |
| 13.5 | <b>→</b>      | R at end of parking lot and cross bridge                                                                | 2.0 |
| 15.4 | ÷             | Just past the crescent<br>parking lot, L onto Lower<br>Don Recreation Trail/Rte<br>45                   | 0.2 |
| 15.7 | <b>→</b>      | R and cross railway overpass                                                                            | 0.3 |
| 16.0 | →             | Once over the harp<br>bridge, R onto Lower<br>Don River Trail/Rte 45                                    | 3.2 |

| 19.2 | ~             | Use protected median to<br>cross Pottery Rd<br>CAUTION                                                                                | 0.0 |
|------|---------------|---------------------------------------------------------------------------------------------------------------------------------------|-----|
| 19.2 | →             | Stay on Lower Don River<br>Trail. (Do not take bike<br>path along Pottery Rd)                                                         | 1.4 |
| 20.6 | <b>→</b>      | Slight R to stay on Lower<br>Don River Trail/Rte 45                                                                                   | 1.4 |
| 22.0 | $\rightarrow$ | Sharp R onto path for<br>stairs up to pedestrian<br>overpass                                                                          | 0.0 |
| 22.0 | $\rightarrow$ | R on pedestrian overpass and go east                                                                                                  | 0.1 |
| 22.2 | →             | Once across pedestrian<br>overpass, R onto path<br>and go south for Tim<br>Hortons OR continue<br>east to return to start<br>location | 0.2 |
| 22.4 | 1             | Continue onto St<br>Matthews Rd                                                                                                       | 0.1 |
| 22.5 | 1             | Cross Gerrard St for Tim<br>Hortons                                                                                                   | 0.0 |
| 22.5 |               | End of route                                                                                                                          | 0.0 |