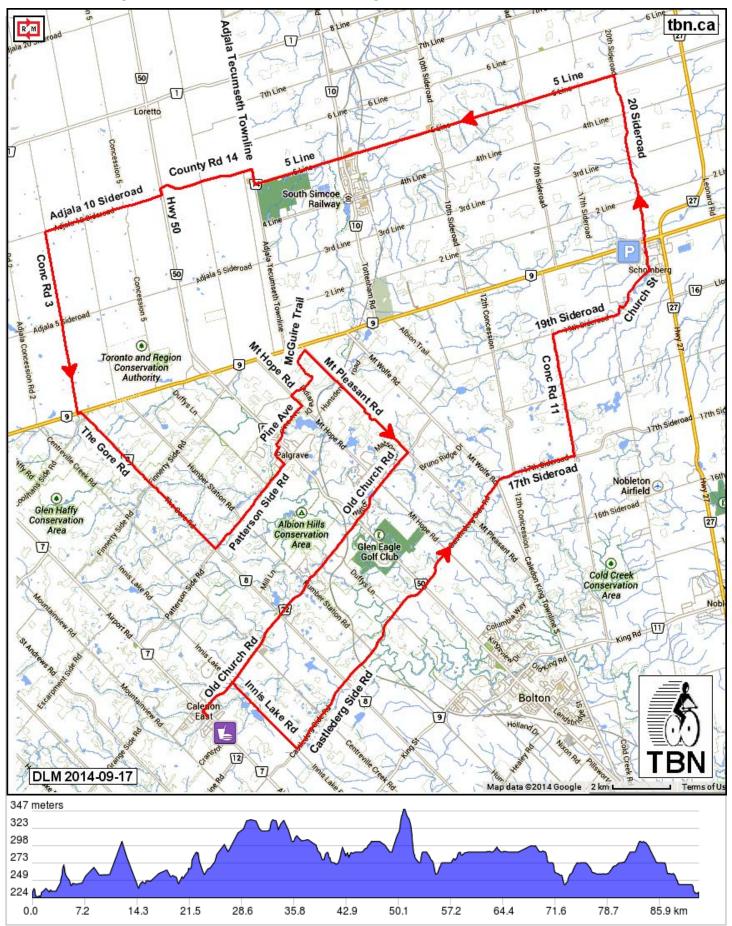

## *Toronto Bicycling Network* Schomberg to Caledon East - Long (91 km)

## *Toronto Bicycling Network* Schomberg to Caledon East - Long (91 km)

|      |               | •                                                    |      |
|------|---------------|------------------------------------------------------|------|
| 0.0  |               | Start of route                                       | 0.0  |
| 0.0  | ~             | L onto Main St                                       | 0.4  |
| 0.4  | 1             | Continue onto Side Rd 20                             | 5.6  |
| 6.0  | ←             | L onto 5 Line                                        | 8.8  |
| 14.8 | 1             | Continue onto Nolan Rd                               | 0.6  |
| 15.4 | Ť             | Continue onto 5<br>Line/County Rd 14                 | 3.0  |
| 18.4 | $\rightarrow$ | R onto Adjala Tecumseth<br>Townline/County Rd 14     | 0.5  |
| 18.9 | ←             | L onto County Rd 14                                  | 3.2  |
| 22.1 | ←             | L onto Hwy 50                                        | 0.2  |
| 22.3 | $\rightarrow$ | R onto Adjala 10<br>Sideroad                         | 4.0  |
| 26.3 | ←             | L onto Concession Rd 3                               | 6.1  |
| 32.4 | ~             | L onto Hwy 9                                         | 0.1  |
| 32.5 | $\rightarrow$ | R onto The Gore Rd                                   | 6.3  |
| 38.8 | ~             | L onto Patterson Side Rd<br>(Short ride turns right) | 3.6  |
| 42.5 | ←             | L onto Brawton Dr                                    | 0.7  |
| 43.2 | ←             | L onto Wallace Ave                                   | 0.1  |
| 43.3 | $\rightarrow$ | Wallace Ave turns R and becomes Church St            | 0.1  |
| 43.4 | 1             | Continue onto Pine Ave                               | 1.5  |
| 44.9 | ←             | L onto Mt Hope Rd                                    | 0.5  |
| 45.4 | $\rightarrow$ | R onto Rowley Dr                                     | 1.0  |
| 46.3 | ←             | L onto McGuire Trail                                 | 1.2  |
| 47.5 | $\rightarrow$ | R onto Mt Pleasant Rd                                | 4.8  |
| 52.4 | $\rightarrow$ | R onto Old Church Rd                                 | 11.0 |
| 63.4 | ←             | L onto Airport Rd                                    | 0.2  |
| 63.6 | ∰             | LUNCH - Gabe's Country<br>Bake Shoppe                | 0.0  |
| 63.6 | $\rightarrow$ | After lunch retrace on<br>Airport Rd                 | 0.2  |
| 63.8 | $\rightarrow$ | R onto Old Church Rd                                 | 1.4  |
| 65.2 | $\rightarrow$ | R onto Innis Lake Rd                                 | 3.1  |
| 68.3 | ~             | L onto Castlederg Side<br>Rd                         | 11.2 |
| 79.4 | 1             | Continue onto Side Rd 17                             | 2.8  |
| 82.2 | ←             | L onto Concession Rd 11                              | 4.1  |
| 86.3 | $\rightarrow$ | R onto Side Rd 19                                    | 2.1  |

| 88.4 | Ť             | Continue onto Little<br>Rebel Rd | 0.4 |
|------|---------------|----------------------------------|-----|
| 88.9 | $\rightarrow$ | R onto Rebellion Way             | 0.1 |
| 89.0 | ←             | L onto Church St                 | 1.6 |
| 90.6 | ~             | L onto Main St                   | 0.6 |
| 91.2 | ←             | L onto Western Ave               | 0.0 |
| 91.2 |               | End of route                     | 0.0 |