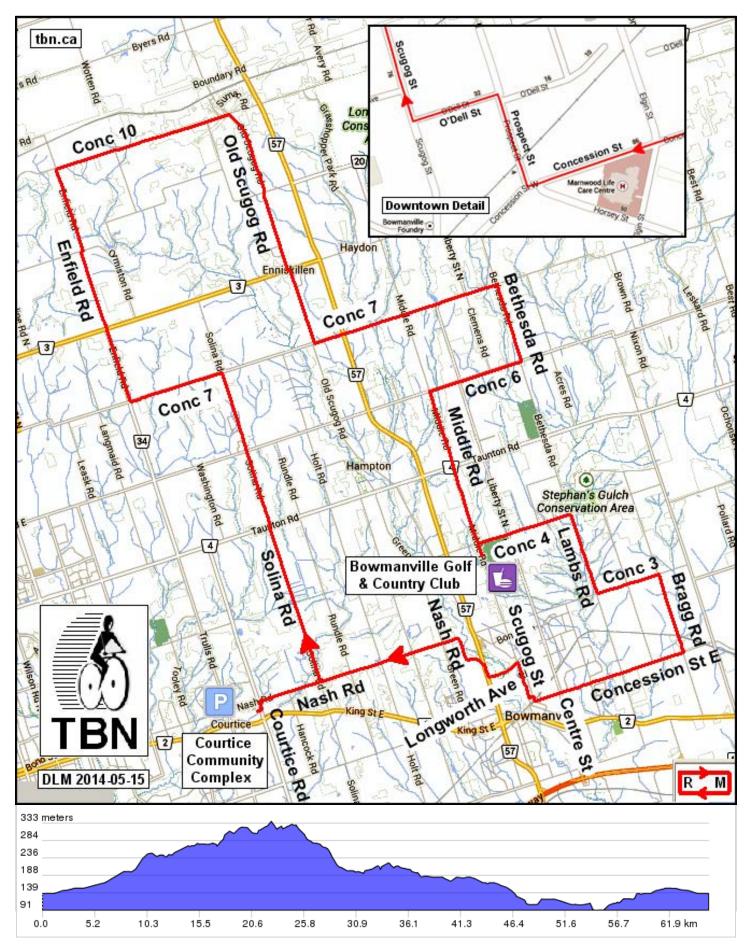

## *Toronto Bicycling Network* Courtice to Bowmanville - Medium (66 km)

## *Toronto Bicycling Network* Courtice to Bowmanville - Medium (66 km)

| 0.0  |               | Start of route                                              | 0.1 |
|------|---------------|-------------------------------------------------------------|-----|
| 0.1  | ~             | L onto Courtice Rd                                          | 0.2 |
| 0.3  | $\rightarrow$ | R onto Nash Rd                                              | 1.6 |
| 2.0  | ←             | L onto Solina Rd                                            | 4.2 |
| 6.2  | <b>→</b>      | R onto Taunton<br>Rd/Durham 4                               | 0.0 |
| 6.2  | ←             | L onto Solina Rd                                            | 2.0 |
| 8.2  | $\rightarrow$ | R onto Concession Rd 6                                      | 0.0 |
| 8.2  | ←             | L onto Solina Rd                                            | 2.1 |
| 10.3 | ←             | L onto Concession Rd 7                                      | 2.5 |
| 12.8 | $\rightarrow$ | R onto Enfield<br>Rd/Regional Rd 34                         | 4.0 |
| 16.8 | $\rightarrow$ | R onto Concession Rd 9                                      | 0.1 |
| 16.9 | +             | L onto Enfield Rd                                           | 2.2 |
| 19.1 | $\rightarrow$ | R onto Concession Rd 10                                     | 4.6 |
| 23.7 | $\rightarrow$ | R onto Old Scugog Rd                                        | 4.3 |
| 28.1 | ←             | L onto Durham 3                                             | 0.0 |
| 28.1 | $\rightarrow$ | R onto Old Scugog Rd                                        | 2.0 |
| 30.1 | ←             | L onto Concession Rd 7                                      | 4.9 |
| 35.0 | $\rightarrow$ | R onto Bethesda Rd                                          | 2.1 |
| 37.0 | $\rightarrow$ | R onto Concession Rd 6                                      | 2.5 |
| 39.5 | ←             | L onto Middle Rd                                            | 2.0 |
| 41.5 | $\rightarrow$ | R onto Taunton<br>Rd/Durham 4                               | 0.0 |
| 41.5 | ~             | L onto Middle Rd                                            | 2.3 |
| 43.9 |               | LUNCH - Bowmanville<br>Golf and Country Club                | 0.0 |
| 43.9 |               | After lunch retrace 200<br>metres on Middle Rd to<br>Conc 4 | 0.4 |
| 44.3 | $\rightarrow$ | R onto Concession Rd 4                                      | 2.4 |
| 46.7 | Ť             | Conc 4 turns R and becomes Lambs Rd                         | 2.2 |
| 48.9 | ~             | L onto Concession Rd 3                                      | 1.6 |
| 50.5 | $\rightarrow$ | R onto Bragg Rd                                             | 1.6 |
| 52.2 | $\wedge$      | Single lane underpass                                       | 0.5 |
| 52.6 | <b>→</b>      | R onto Concession St E                                      | 4.0 |
| 56.6 | <i>→</i>      | R onto Prospect St                                          | 0.1 |
| 56.8 | ~             | L onto O'Dell St                                            | 0.1 |
| 56.9 | →             | R onto Scugog St                                            | 1.0 |
| 57.8 | ~             | L onto Longworth Ave                                        | 0.9 |
|      |               |                                                             |     |

| 58.7 | $\rightarrow$ | R onto Durham Regional<br>Rd 57      | 0.4 |
|------|---------------|--------------------------------------|-----|
| 59.1 | ←             | L onto Nash Rd                       | 6.4 |
| 65.5 | ~             | L onto Courtice<br>Rd/Regional Rd 34 | 0.2 |
| 65.7 | $\rightarrow$ | R into Community Centre              | 0.1 |
| 65.8 |               | End of route                         | 0.0 |