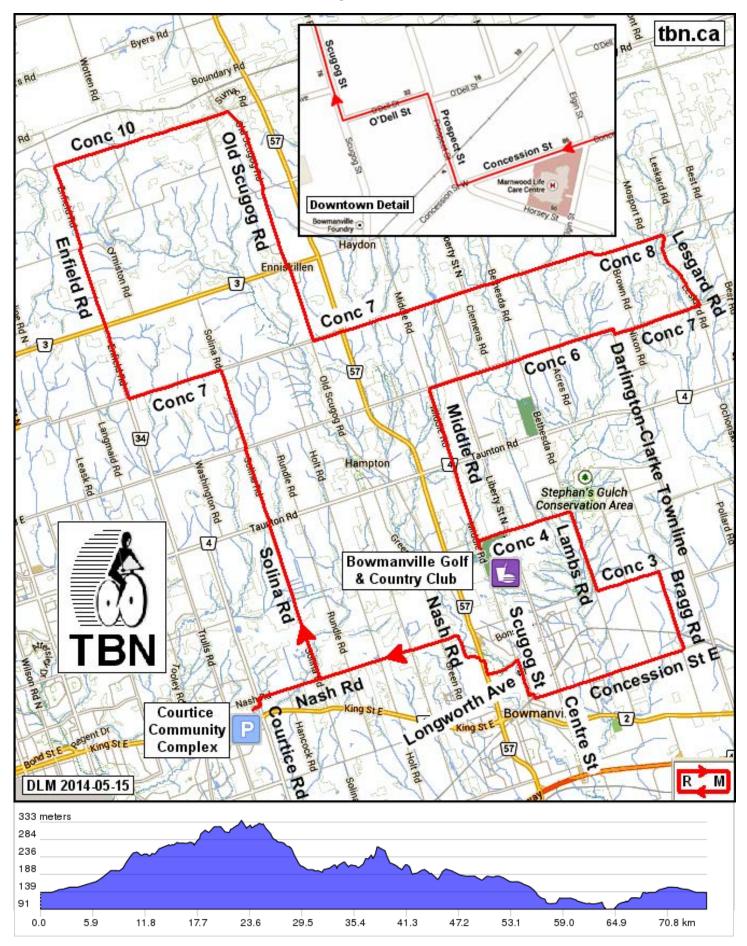

## *Toronto Bicycling Network* Courtice to Bowmanville - Long (75 km)

## *Toronto Bicycling Network* Courtice to Bowmanville - Long (75 km)

| 0.0  |               | Start of route                                                    | 0.2 |
|------|---------------|-------------------------------------------------------------------|-----|
| 0.2  | ~             | L onto Courtice<br>Rd/Regional Rd 34                              | 0.2 |
| 0.4  | $\rightarrow$ | R onto Nash Rd                                                    | 1.6 |
| 2.1  | ←             | L onto Solina Rd                                                  | 4.2 |
| 6.3  | $\rightarrow$ | R onto Taunton<br>Rd/Durham 4                                     | 0.0 |
| 6.3  | ←             | L onto Solina Rd                                                  | 2.0 |
| 8.3  | $\rightarrow$ | R onto Concession Rd 6                                            | 0.0 |
| 8.3  | ←             | L onto Solina Rd                                                  | 2.1 |
| 10.4 | ←             | L onto Concession Rd 7                                            | 2.5 |
| 12.9 | $\rightarrow$ | R onto Enfield<br>Rd/Regional Rd 34                               | 4.0 |
| 17.0 | $\rightarrow$ | R onto Concession Rd 9                                            | 0.1 |
| 17.0 | ←             | L onto Enfield Rd                                                 | 2.2 |
| 19.2 | $\rightarrow$ | R onto Concession Rd 10                                           | 4.6 |
| 23.8 | $\rightarrow$ | R onto Old Scugog Rd                                              | 4.3 |
| 28.2 | ←             | L onto Durham 3                                                   | 0.0 |
| 28.2 | $\rightarrow$ | R onto Old Scugog Rd                                              | 2.0 |
| 30.2 | ←             | L onto Concession Rd 7                                            | 7.4 |
| 37.6 | 1             | Continue onto<br>Concession Rd 8                                  | 2.0 |
| 39.6 | $\rightarrow$ | R onto Leskard Rd                                                 | 2.1 |
| 41.7 | $\rightarrow$ | R onto Concession Rd 7                                            | 2.3 |
| 44.0 | <b>→</b>      | R onto Darlington Clarke<br>Townline                              | 0.1 |
| 44.1 | ←             | L onto Concession Rd 6                                            | 4.9 |
| 49.1 | ←             | L onto Middle Rd                                                  | 2.0 |
| 51.1 | <b>→</b>      | R onto Taunton<br>Rd/Durham 4                                     | 0.0 |
| 51.1 | ←             | L onto Middle Rd                                                  | 2.3 |
| 53.4 | Ś             | LUNCH - Bowmanville<br>Golf and Country Club,<br>just past Conc 4 | 0.0 |
| 53.4 | $\rightarrow$ | After lunch retrace 200<br>metres on Middle Rd to<br>Conc 4       | 0.2 |
| 53.6 | $\rightarrow$ | R onto Concession Rd 4                                            | 2.4 |
| 56.1 | 1             | Conc 4 turns R and becomes Lambs Rd                               | 2.2 |
| 58.2 | ~             | L onto Concession Rd 3                                            | 1.6 |
| 59.9 | $\rightarrow$ | R onto Bragg Rd                                                   | 1.6 |

| 61.5 | $\wedge$      | Single lane underpass                | 0.5 |
|------|---------------|--------------------------------------|-----|
| 62.0 | $\rightarrow$ | R onto Concession St E               | 4.0 |
| 66.0 | $\rightarrow$ | R onto Prospect St                   | 0.1 |
| 66.1 | ←             | L onto O'Dell St                     | 0.1 |
| 66.2 | $\rightarrow$ | R onto Scugog St                     | 1.0 |
| 67.2 | ~             | L onto Longworth Ave                 | 0.9 |
| 68.1 | <b>→</b>      | R onto Durham Regional<br>Rd 57      | 0.4 |
| 68.4 | ~             | L onto Nash Rd                       | 6.4 |
| 74.8 | ~             | L onto Courtice<br>Rd/Regional Rd 34 | 0.2 |
| 75.0 | <b>→</b>      | R into parking lot                   | 0.2 |
| 75.2 |               | End of route                         | 0.0 |