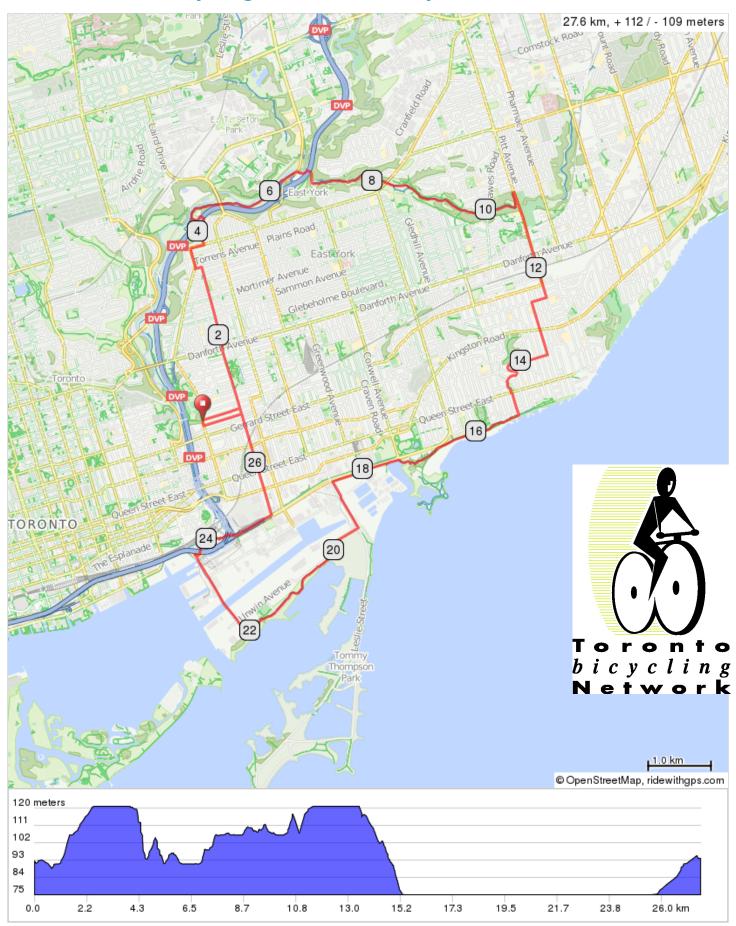

## TBN Wednesday Night Ride: From Riverdale and trails to the Beaches

| Þ             | Start of route                                     | 0.1 | 0.0 |
|---------------|----------------------------------------------------|-----|-----|
| <b>←</b>      | L onto Victor Ave                                  | 3.0 | 0.1 |
| <b>←</b>      | L onto Gamble Ave                                  | 0.1 | 3.1 |
| <b>→</b>      | R onto Broadview<br>Ave                            | 0.3 | 3.2 |
| <b>→</b>      | Slight R onto<br>O'Connor Dr                       | 0.8 | 3.6 |
| $\rightarrow$ | R onto Lower Don<br>Recreation Trail               | 0.1 | 4.4 |
| <b>←</b>      | Keep L to stay on<br>Lower Don<br>Recreation Trail | 0.0 | 4.5 |
| <b>→</b>      | R onto Lower Don<br>River Trail/Rte 45             | 2.5 | 4.5 |
| 1             | Continue onto Taylor<br>Creek Trail                | 1.4 | 6.9 |
| <b>←</b>      | Keep L to stay on Taylor Creek Trail               | 1.6 | 8.3 |
| <b>←</b>      | L towards bridge to continue on the trail          | 0.5 | 9.9 |

9.9 kilometers. +75/-60 meters

| <b>+</b>      | L to stay on Martin<br>Goodman Trail at<br>Leslie St.                      | 0.8 | 18.6 |
|---------------|----------------------------------------------------------------------------|-----|------|
| $\rightarrow$ | R onto Unwin Ave                                                           | 0.8 | 19.4 |
| <b>↓</b>      | L onto Waterfront<br>Trail by crossing the<br>pedestrian/cycling<br>bridge | 3.4 | 20.2 |
| $\rightarrow$ | After crossing Lake<br>Shore Blvd E, follow<br>trail, R and continue.      | 0.3 | 23.6 |
| 1             | Continue straight to<br>stay on Lower Don<br>River Trail/Rte 45            | 0.5 | 23.9 |
| $\rightarrow$ | R at fork in the path,<br>towards bridge to<br>Don Roadway                 | 0.8 | 24.3 |
| <b>←</b>      | L onto Logan Ave                                                           | 1.8 | 25.2 |
| <b>←</b>      | L onto Langley Ave                                                         | 0.7 | 26.9 |
|               | End of route                                                               | 0.0 | 27.6 |

L to go up hill 0.3 10.4 R onto Victoria Park 1.7 10.7 Ave R onto Swanwick Ave 0.2 12.5 L onto Scarborough 12.7 0.9 Rd R onto Pine Ave 1.1 13.6 L to stay on Glen 0.2 14.7 Manor Dr L onto Queen St E 0.0 14.9 R onto Glen Manor 0.4 14.9 Follow path to Martin 2.1 15.3 Goodman Trail, L on the trail. L to continue on 1.1 17.4 Martin Goodman Trail on Lake Shore Blvd E