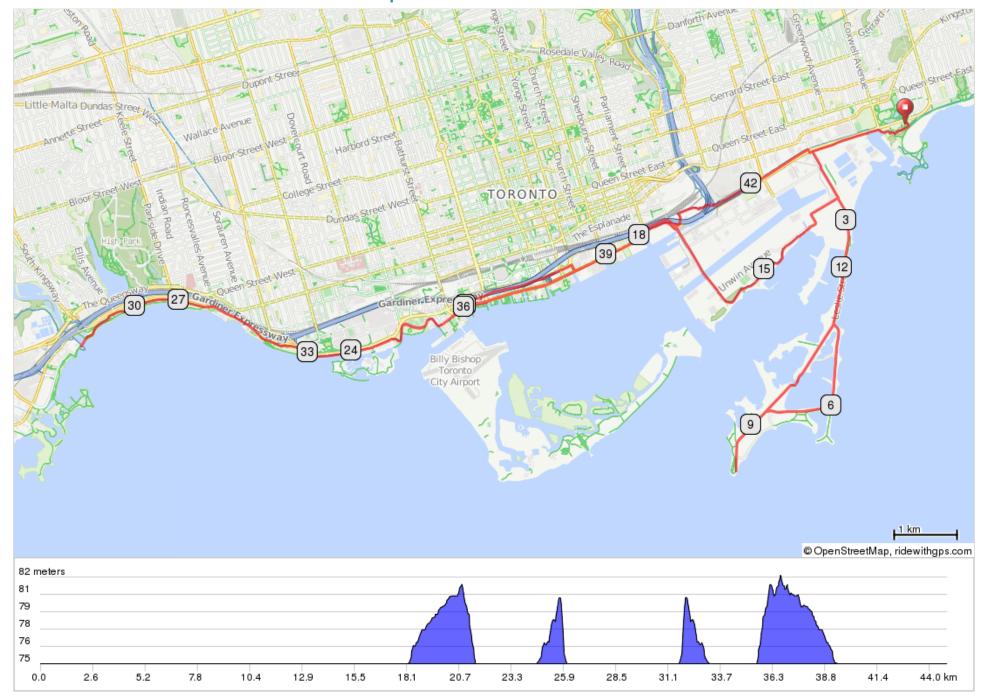

## Boardwalk Place to the Leslie Spit & Humber River

## Boardwalk Place to the Leslie Spit & Humber River

| 0.  | •             | Start of route                              | 0.0  | 0.0 |
|-----|---------------|---------------------------------------------|------|-----|
| 1.  | $\rightarrow$ | R                                           | 0.0  | 0.1 |
| 2.  | $\rightarrow$ | R onto Martin Goodman<br>Trail              | 0.1  | 0.2 |
| 3.  | <b>→</b>      | R to stay on Martin<br>Goodman Trail        | 0.3  | 0.0 |
| 4.  | <b>←</b>      | Slight L to stay on<br>Martin Goodman Trail | 0.4  | 0.0 |
| 5.  | <b>→</b>      | Slight R to stay on<br>Martin Goodman Trail | 0.4  | 1.3 |
| 6.  | <b>←</b>      | L to stay on Martin<br>Goodman Trail        | 1.7  | 0.8 |
| 7.  | ←             | Slight L onto Leslie St                     | 2.6  | 2.1 |
| 8.  | <b>←</b>      | L at fork.                                  | 4.6  | 2.4 |
| 9.  | <b>←</b>      | L towards Lighthouse                        | 7.0  | 6.1 |
| 10. | 1             | Continue straight onto Leslie St            | 13.1 | 0.1 |
| 11. | <b>←</b>      | L onto Unwin Ave                            | 13.2 | 0.8 |
| 12. | <b>←</b>      | L toward Waterfront<br>Trail                | 13.9 | 0.0 |
| 13. | <b>→</b>      | R onto Waterfront Trail                     | 13.9 | 3.4 |