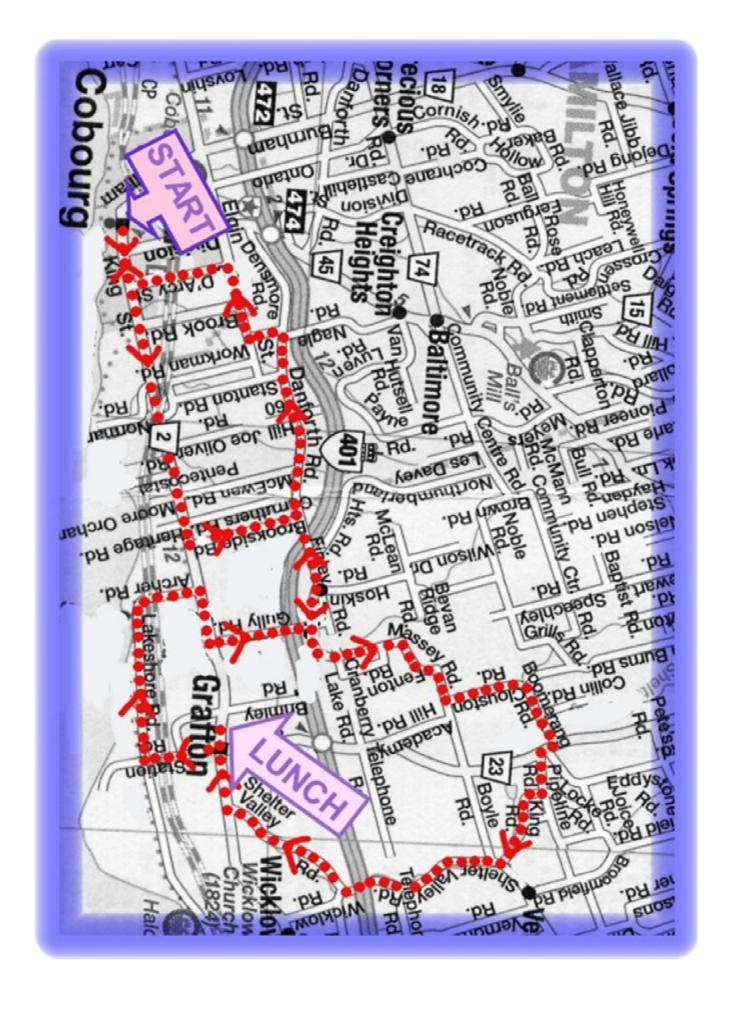

## Shelter Valley Shuffle (Short Route, 54 km)

| Ride | e Starts at Cov | vert St. parking, Cobourg                                  |     |      |                                      |
|------|-----------------|------------------------------------------------------------|-----|------|--------------------------------------|
| 0.0  | 0.0             | South through Henley Arcade Walkway, then east on King St. |     |      | back-track east on C.R.2 after lunch |
| 7.2  | 7.2             | Brookside Rd.                                              | 0.4 | 31.1 | Old Danforth Rd. becomes Station Rd. |
| 2.0  | 9.2             | Danforth Rd. becomes Gully Rd.                             | 2.2 | 33.3 | Lakeshore Rd. (stop sign)            |
| 2.5  | 11.7            | Massey Rd. (stop sign)                                     | 3.9 | 37.2 | Archer's Rd.                         |
| 4.5  | 16.2            | Clouston Rd.<br>(turn left @ Ste. Anne's Inn & Spa)        | 1.4 | 38.6 | C.R.2 (unmarked; stop sign)          |
| 1.8  | 18.0            | Boomerang Rd. (turn at bottom of steep hill!)              | 1.2 | 39.8 | Gully Rd.                            |
| 1.6  | 19.6            | C.R. 23<br>(unmarked; stop sign)                           | 1.5 | 41.3 | Gully Rd.<br>(becomes Danforth Rd.)  |
| 0.3  | 19.9            | Pipeline Rd.                                               | 7.3 | 48.6 | Greer Rd.<br>(becomes Elgin St. E.)  |
| 0.9  | 20.8            | King Rd.                                                   | 2.3 | 50.9 | D'Arcy St. (stop sign)               |
| 2.0  | 22.8            | Shelter Valley Rd. (unmarked; stop sign)                   | 2.0 | 52.9 | King St. E. (traffic lights)         |
| 5.8  | 28.6            | C.R. 2 (unmarked; stop sign)                               | 1.0 | 53.9 | Home!                                |
| 2.1  | 30.7            | Lunch @ Grafton Arena picnic tables, washrooms, restaurant |     |      |                                      |
|      |                 |                                                            | l   |      |                                      |