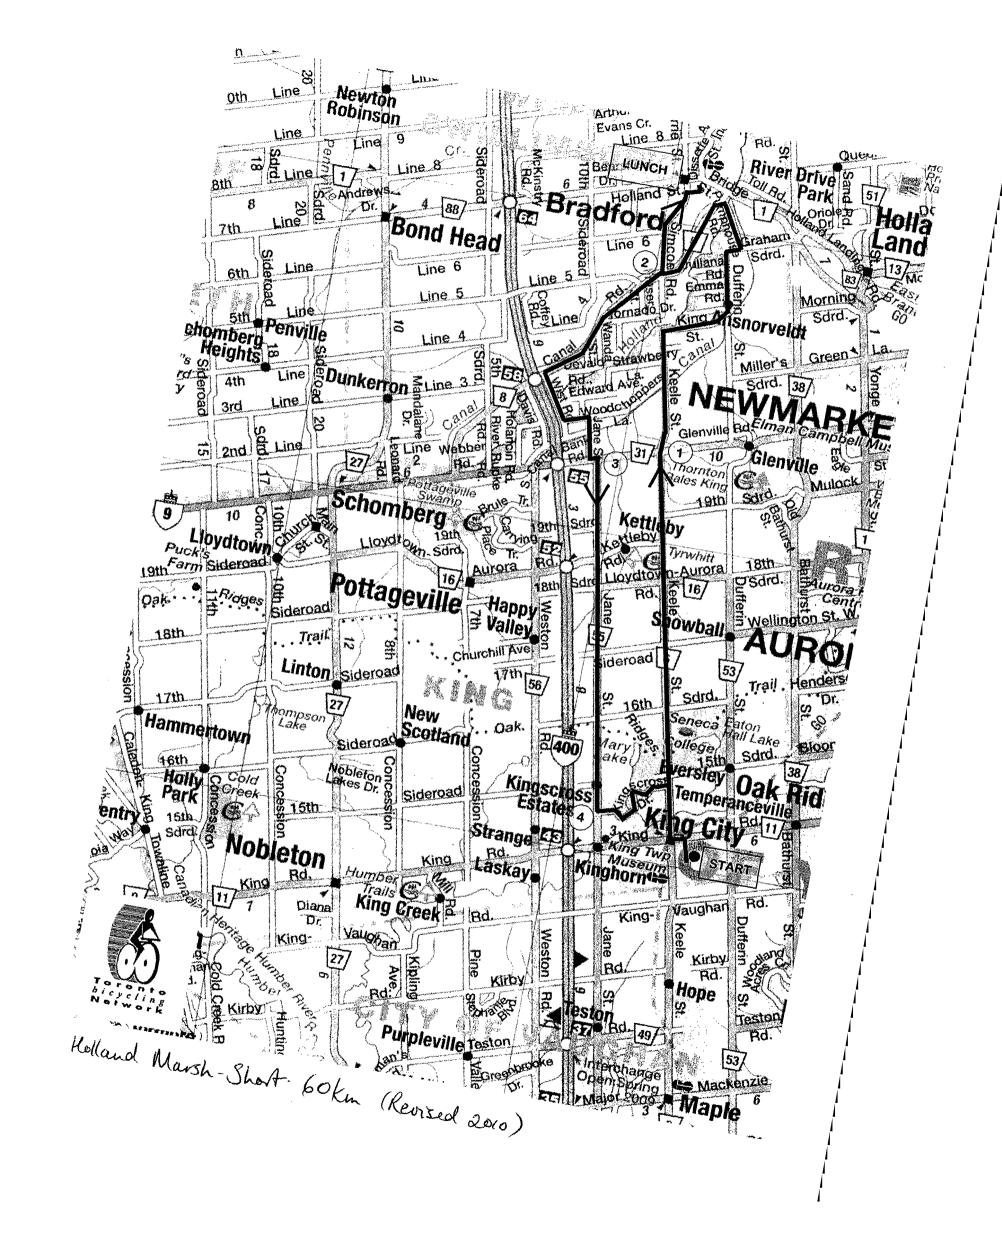

## Holland Marsh Tour - Short Route (60 km)

Start: Parking Lot at King City Community Centre on Doctors Lane

| Interval: | Total:      | Turn:      |               | Directions / road travelled:                                     | Label: |
|-----------|-------------|------------|---------------|------------------------------------------------------------------|--------|
| 0.0       | 0.0         | R          | <b>→</b>      | Turn right out of parking lot onto Doctors Lane                  |        |
| 0.1       | 0.1         | L          | $\leftarrow$  | King St                                                          |        |
| 0.1       | 0.2         | R          | +             | Keele St                                                         |        |
| 12.0      | 12.2        |            | +             | Stay on Keele St, cross Davis Dr W (Hwy 9) at lights             | 1      |
| 3.5       | 15.7        | R          | $\rightarrow$ | follow road right onto King St in Holland Marsh                  |        |
| 2.2       | 17.9        | L          | $\leftarrow$  | Dufferin St at All-Way Stop                                      |        |
| 2.3       | 20.2        | R          | ++            | Graham Sideroad - follow paved road                              |        |
| 0.4       | 20.6        | . <b>L</b> | $\leftarrow$  | Pumphouse Rd (before bridge)                                     |        |
| 1.6       | 22.2        | L          | $\leftarrow$  | Canal Rd (CR 8) at Allway Stop (before bridge)                   |        |
| 3.0       | 25.2        | R          | +             | Simcoe Rd to Bradford (long route does not turn)                 | , 2    |
| 1.3       | 26.5        |            | <b></b>       | Cross 6th Line at lights (stay on Simcoe)                        |        |
| 1.5       | 28.0        | R          | $\rightarrow$ | Centre St                                                        |        |
| 0.2       | 28.2        | L.         | $\leftarrow$  | Bingham St                                                       |        |
| 0.1       | 28.3        |            | $\rightarrow$ | LUNCH: Tim Hortons in Bradford                                   |        |
| 0.1       | 28.4        | L          | $\leftarrow$  | Bingham St                                                       |        |
| 0.1       | 28.5        | R          | +             | Centre St at All-Way Stop                                        |        |
| 0.2       | 28.7        | L          | $\leftarrow$  | Simcoe Rd                                                        |        |
| 2.7       | 31.4        | R          | ++            | Canal Rd (CR 8) at All-Way Stop                                  | 2      |
| 4.5       | 35.9        | L          | <b>H</b>      | Wist Rd (just before Hwy 400)                                    |        |
| 0.2       | 36.1        | L          | <b>*</b>      | continue on Wist Rd (don't go on 400)                            |        |
| 1.1       | 37.2        | L          | $\leftarrow$  | Woodchoppers Lane                                                |        |
| 1.2       | 38.4        | R          | +             | Jane St                                                          |        |
| 1.5       | 39.9        | JOG        | <b>1</b>      | L/R across Hwy 9 to Jane St (Caution: busy road)                 | 3      |
|           |             |            |               | <ul> <li>try using center median to cross in 2 stages</li> </ul> |        |
| 11.1      | <b>51.0</b> | L          | Ħ             | Kingscross Dr/Westgate Blvd (2 signs for same road)              | 4      |
| 0.3       | 51.3        | R          | - <b>₽</b> *  | follow round-about to Kingscross Dr                              |        |
| 1.1       | 52.4        | L          | $\leftarrow$  | continue on Kingscross Dr at All-Way Stop                        |        |
| 1.6       | 54.0        | R          | $\rightarrow$ | Keele St                                                         |        |
| 1.6       | 55.6        | L          | <b>←</b> †    | King Rd                                                          | •      |
| 0.1       | 55.7        | R          | $\rightarrow$ | Doctors Lane                                                     |        |
| 0.1       | 55.8        | L          | $\leftarrow$  | Turn into Community Centre parking lot                           |        |