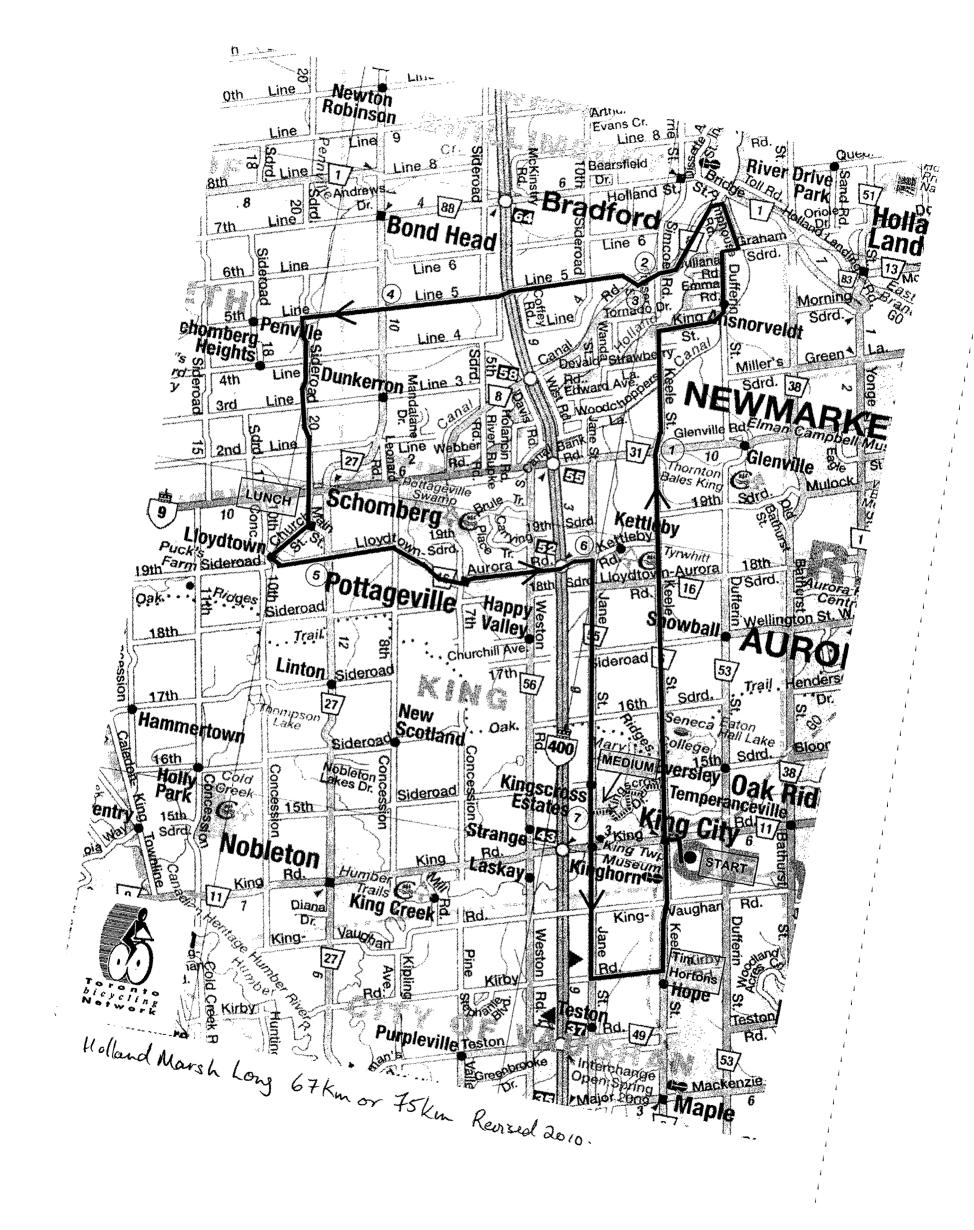

## Holland Marsh Tour - Medium and Long Routes (67 or 75 km)

Start: Parking Lot at King City Community Centre on Doctors Lane

| Interval: | Total:    |       | Turn:          | Directions / road travelled:                                                                                                                                   | Label: |
|-----------|-----------|-------|----------------|----------------------------------------------------------------------------------------------------------------------------------------------------------------|--------|
| 0.0       | 0.0       | R     | <b>→</b>       | Turn right out of parking lot onto Doctors Lane                                                                                                                |        |
| 0.1       | 0.1       | L     | ←,             | King St                                                                                                                                                        |        |
| 0.1       | 0.2       | R     | +              | Keele St                                                                                                                                                       |        |
| 12.0      | 12.2      |       | <b>-</b>       | Stay on Keele St, cross Davis Dr W (Hwy 9) at lights                                                                                                           | · 1    |
| 3.5       | 15.7      | R     | $\rightarrow$  | follow road right onto King St in Holland Marsh                                                                                                                |        |
| 2.2       | 17.9      | L     | ←              | Dufferin St - at All-Way Stop                                                                                                                                  |        |
| 2.3       | 20.2      | R     | +              | Graham Sideroad - follow paved road                                                                                                                            |        |
| 0.4       | 20.6      | L     | $\leftarrow$   | Pumphouse Rd (before bridge)                                                                                                                                   |        |
| 1.6       | 22.2      | L     | $\leftarrow$   | Canal Rd (CR 8) at All-Way Stop (before bridge)                                                                                                                |        |
| 3.0       | 25.2      |       | <b></b>        | cross Simcoe Rd (short route goes to lunch in Bradford)                                                                                                        | 2      |
| 1.0       | 26.2      | R     | $\rightarrow$  | 5th Line                                                                                                                                                       | 3      |
| 4.2       | 30.4      |       | <b>†</b>       | cross Hwy 400                                                                                                                                                  |        |
| 3.6       | 34.0      |       | <b></b>        | cross Hwy 27                                                                                                                                                   | 4      |
| 2.2       | 36.2      | L     | <del>-</del>   | 20th Sideroad                                                                                                                                                  |        |
| 5.5       | 41.7      |       | <b></b>        | cross Hwy 9 onto Main St (Caution: Busy road)                                                                                                                  |        |
| 0.6       | 42.3      |       | <b>†</b>       | Lunch: Sheena's Kitchen (open 10-4), The Scottish Nook (10-3, 3 tables), Crackle Coffee (7:30-5 - Soup, Espresso, Chocolate) - continue on Main St after lunch |        |
| 0.5       | 42.8      | R     | $\mapsto$      | Church St                                                                                                                                                      |        |
| 1.4       | 44.2      | L     | $\leftarrow$   | Rebellion Way (becomes Lloydtown - Aurora Rd)                                                                                                                  |        |
| 1.7       | 45.9      |       | <b>+</b>       | cross Hwy 2 <b>7</b> at Light                                                                                                                                  | 5      |
| 8.6       | 54.5      | R     | +              | Jane St                                                                                                                                                        | 6      |
| Medium R  | oute Shor | tcut: |                |                                                                                                                                                                |        |
| 8.0       | 62.5      | L     | Ħ              | Kingscross Dr/Westgate Blvd (2 signs for same road)                                                                                                            | 7      |
| 0.3       | 62.8      | R     | -64            | follow round about to Kingscross Dr                                                                                                                            |        |
| 1.1       | 63.9      | L     | ←_             | continue on Kingscross Dr at All-Way Stop                                                                                                                      |        |
| 1.6       | 65.5      | R     | $\rightarrow$  | Keele St                                                                                                                                                       |        |
| 1.6       | 67.1      | L     | <b>←</b> +     | King Rd                                                                                                                                                        | •      |
| 0.1       | 67.2      | R     | $\rightarrow$  | Doctors Lane                                                                                                                                                   |        |
| 0.1       | 67.3      | · L   | $\leftarrow$   | Turn into Community Centre parking lot                                                                                                                         | •      |
| Long Rout | e:        |       |                |                                                                                                                                                                |        |
| 8.0       | 62.5      |       | _ <del>_</del> | continue past Kingscross Dr (medium route turns here)                                                                                                          | 7      |
| 1.3       | 63.8      |       | <del>1</del>   | cross King Rd                                                                                                                                                  |        |
| 4.1       | 67.9      | L     | <del>++</del>  | Kirby Rd                                                                                                                                                       |        |
| 2.0       | 69.9      | L     | ←              | Keele St (Tim Hortons on NW corner)                                                                                                                            |        |
| 4.2       | 74.1      | R     | +              | King Rd (Medium route joins back here)                                                                                                                         |        |
| 0.1       | 74.2      | R     | <b>—</b>       | Doctors Lane                                                                                                                                                   |        |
| 0.1       | 74.3      | L     | $\leftarrow$   | Turn into Community Centre parking lot                                                                                                                         |        |