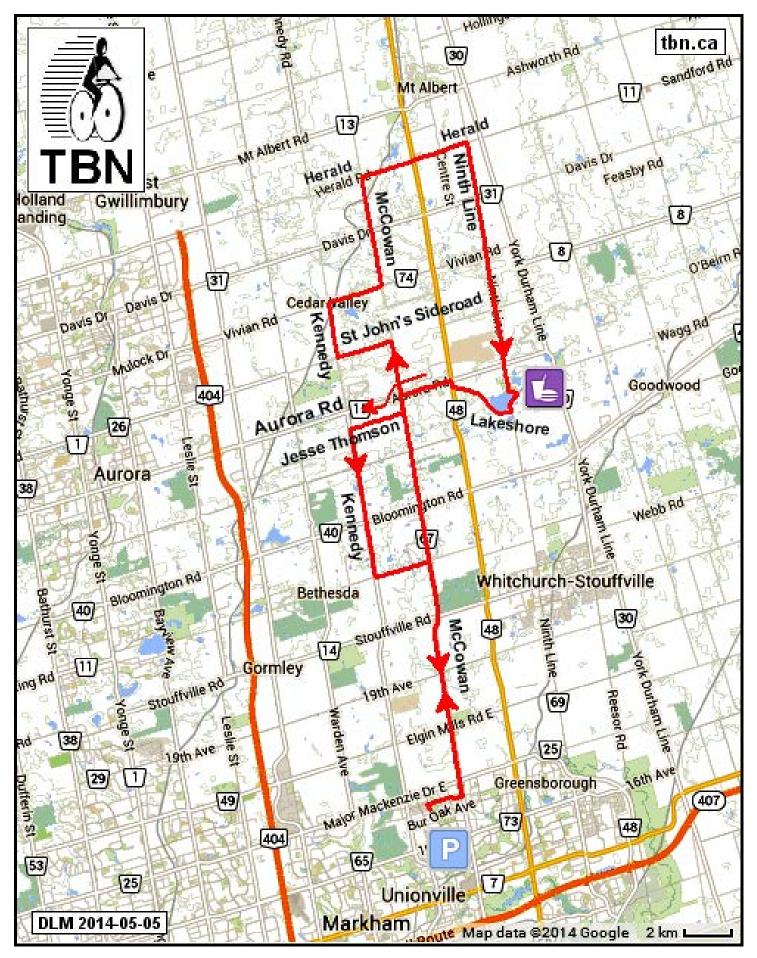

## Toronto Bicycling Network

## Markham to Mussleman Lake - 70 km

## Markham to Mussleman Lake - 70 km

| 0.0                                  | -                | Start of route                                                                                                      | 0.0                      |
|--------------------------------------|------------------|---------------------------------------------------------------------------------------------------------------------|--------------------------|
| 0.0                                  | <b>→</b>         | R onto The Bridle<br>Walk                                                                                           | 0.2                      |
| 0.2                                  | $\rightarrow$    | R onto Castlemore<br>Ave                                                                                            | 1.3                      |
| 1.5                                  | <b>←</b>         | L onto McCowan Rd                                                                                                   | 17.2                     |
| 18.8                                 | <b>←</b>         | WATCH L onto St<br>John's Sideroad                                                                                  | 2.1                      |
| 20.9                                 | $\rightarrow$    | R onto Kennedy Rd                                                                                                   | 2.1                      |
| 23.0                                 | $\rightarrow$    | R onto Vivian Rd                                                                                                    | 2.1                      |
| 25.1                                 | <b>←</b>         | L onto McCowan Rd                                                                                                   | 4.1                      |
| 29.2                                 | $\rightarrow$    | R onto Herald Rd                                                                                                    | 4.2                      |
| 33.3                                 | <b>→</b>         | WATCH R onto<br>Ninth Line (this is 500<br>metres before York<br>30)                                                | 9.8                      |
| 43.2                                 | ₩                | LUNCH at<br>Mussleman Lake.<br>Food available at<br>Variety Store                                                   | 0.0                      |
| 43.2                                 | -                | After lunch continue on Ninth Line                                                                                  | 0.7                      |
| 43.9                                 | $\rightarrow$    | R onto Lakeshore Rd                                                                                                 | 2.6                      |
| 46.5                                 | $\rightarrow$    | R onto Hwy 48.                                                                                                      | 0.3                      |
| 46.7                                 | <b>←</b>         | L onto Aurora Rd                                                                                                    | 2.0                      |
| 48.7                                 | <b>←</b>         | L onto McCowan Rd                                                                                                   | 0.6                      |
| 40.2                                 |                  | D ( )                                                                                                               | <b>~</b> 4               |
| 49.3                                 | $\rightarrow$    | R onto Jesse<br>Thomson Rd                                                                                          | 2.1                      |
| 51.5                                 | →<br>←           |                                                                                                                     | 5.6                      |
|                                      |                  | Thomson Rd                                                                                                          |                          |
| 51.5                                 | <b>←</b>         | Thomson Rd L onto Kennedy Rd L onto Bethesda Side                                                                   | 5.6                      |
| 51.5<br>57.1                         | ←                | Thomson Rd L onto Kennedy Rd L onto Bethesda Side Rd                                                                | 5.6                      |
| 51.5<br>57.1<br>59.2                 | ←<br>←<br>→      | Thomson Rd L onto Kennedy Rd L onto Bethesda Side Rd R onto McCowan Rd R onto Castlemore                            | 5.6<br>2.1<br>8.9        |
| 51.5<br>57.1<br>59.2<br>68.1         | ← → →            | Thomson Rd L onto Kennedy Rd L onto Bethesda Side Rd R onto McCowan Rd R onto Castlemore Ave L onto The Bridle      | 5.6<br>2.1<br>8.9<br>1.3 |
| 51.5<br>57.1<br>59.2<br>68.1<br>69.4 | ←<br>←<br>→<br>→ | Thomson Rd L onto Kennedy Rd L onto Bethesda Side Rd R onto McCowan Rd R onto Castlemore Ave L onto The Bridle Walk | 5.6<br>2.1<br>8.9<br>1.3 |