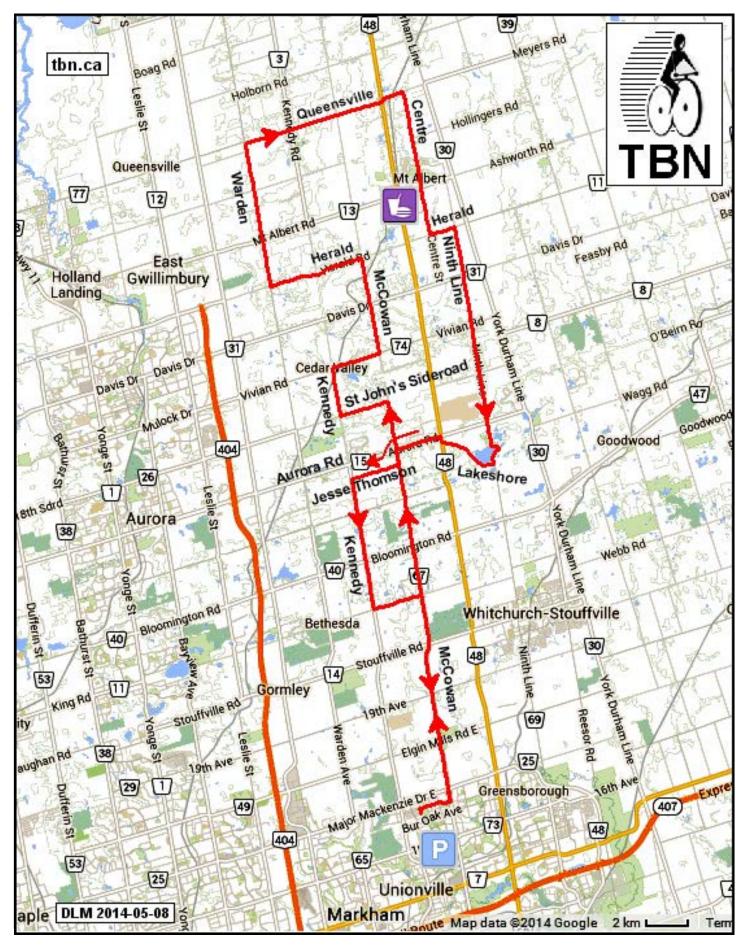

## Toronto Bicycling Network

## Markham to Mount Albert - 90 km

## Markham to Mount Albert - 90 km

90.1 kilometers. +726/-726 meters

| · · · · · · · · · · · · · · · · · · · |               |                                                                                                   |      |
|---------------------------------------|---------------|---------------------------------------------------------------------------------------------------|------|
| 0.0                                   | -             | Start of route                                                                                    | 0.0  |
| 0.0                                   | $\rightarrow$ | R onto The Bridle Walk                                                                            | 0.2  |
| 0.2                                   | $\rightarrow$ | R onto Castlemore Ave                                                                             | 1.3  |
| 1.5                                   | <b>←</b>      | L onto McCowan Rd                                                                                 | 17.2 |
| 18.8                                  | <b>←</b>      | WATCH L onto St John's Sideroad                                                                   | 2.1  |
| 20.9                                  | <b>→</b>      | R onto Kennedy Rd                                                                                 | 2.1  |
| 23.0                                  | $\rightarrow$ | R onto Vivian Rd                                                                                  | 2.1  |
| 25.0                                  | <b>←</b>      | L onto McCowan Rd                                                                                 | 4.1  |
| 29.2                                  | <b>←</b>      | L onto Herald Rd                                                                                  | 4.1  |
| 33.3                                  | <b>→</b>      | R onto Warden Ave                                                                                 | 6.1  |
| 39.4                                  | <b>→</b>      | WATCH R onto<br>Queensville Side Rd E                                                             | 6.2  |
| 45.6                                  | $\rightarrow$ | Cross Hwy 48 into North<br>Burger parking lot and<br>bear L R to stay on<br>Queensville Side Rd E | 0.9  |
| 46.5                                  | $\rightarrow$ | R onto Centre St                                                                                  | 3.7  |
| 50.3                                  | #             | LUNCH - Centre St and<br>Main St several<br>restaurants                                           | 0.0  |
| 50.3                                  | _             | After lunch continue on Centre St                                                                 | 0.4  |
| 50.6                                  | $\rightarrow$ | Short R jog to cross Mt<br>Albert Rd and stay on<br>Centre St                                     | 2.1  |
| 52.7                                  | <b>←</b>      | L onto Herald Rd                                                                                  | 1.1  |
| 53.8                                  | $\rightarrow$ | R onto Ninth Line (500 metres before York 30)                                                     | 10.6 |
| 64.4                                  | $\rightarrow$ | R onto Lakeshore Rd                                                                               | 2.6  |
| 67.0                                  | <b>→</b>      | R onto Hwy 48                                                                                     | 0.3  |
| 67.2                                  | <b>←</b>      | L onto Aurora Rd                                                                                  | 2.0  |
| 69.2                                  | <b>←</b>      | L onto McCowan Rd                                                                                 | 0.6  |
| 69.8                                  | <b>→</b>      | R onto Jesse Thomson<br>Rd                                                                        | 2.1  |
| 71.9                                  | <b>←</b>      | L onto Kennedy Rd                                                                                 | 5.6  |
| 77.5                                  | <b>←</b>      | L onto Bethesda Side Rd                                                                           | 2.1  |
| 79.6                                  | <b>→</b>      | R onto McCowan Rd                                                                                 | 8.9  |
| 88.6                                  | $\rightarrow$ | R onto Castlemore Ave                                                                             | 1.3  |
| 89.9                                  | <b>←</b>      | L onto The Bridle Walk                                                                            | 0.2  |
| 90.1                                  | <b>←</b>      | L into parking lot                                                                                | 0.0  |
| 90.1                                  | •             | End of route                                                                                      | 0.0  |
|                                       |               |                                                                                                   |      |