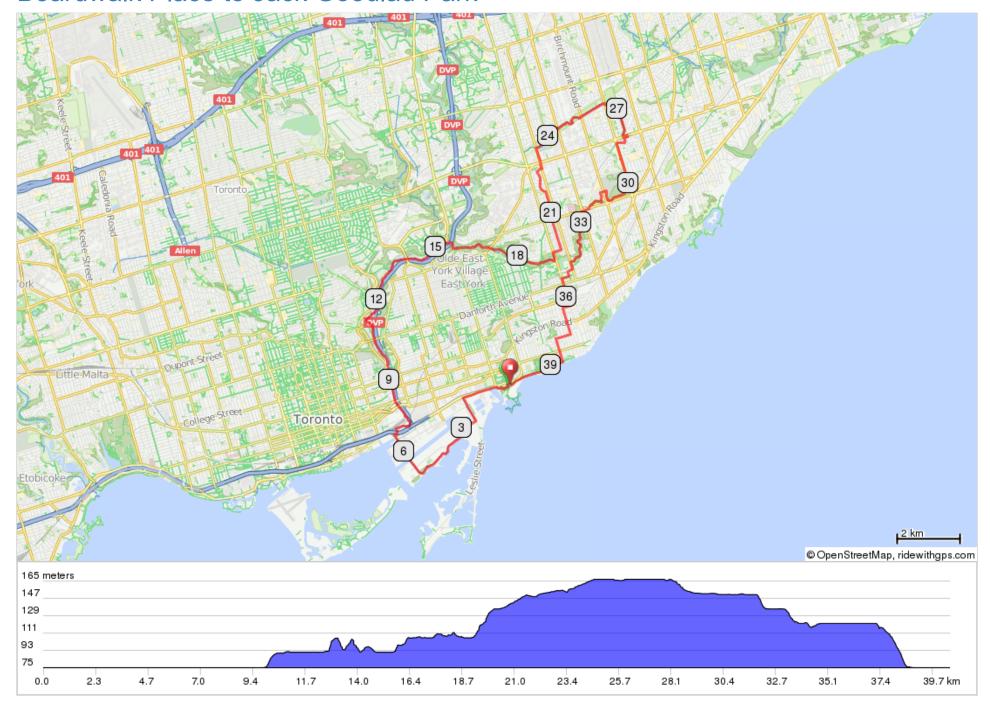

## Boardwalk Place to Jack Goodlad Park

| 0.  | Þ             | Start of route                                                 | 0.0  | 0.2  |
|-----|---------------|----------------------------------------------------------------|------|------|
| 1.  | <b>→</b>      | R to stay on Martin<br>Goodman Trail                           | 0.2  | 0.1  |
| 2.  | $\rightarrow$ | Slight R to stay on<br>Martin Goodman Trail                    | 0.3  | 1.3  |
| 3.  | <b>←</b>      | L to stay on Martin<br>Goodman Trail                           | 1.7  | 0.8  |
| 4.  | $\rightarrow$ | R onto Unwin Ave                                               | 2.5  | 0.8  |
| 5.  | <b>←</b>      | L toward Waterfront<br>Trail bridge                            | 3.3  | 3.4  |
| 6.  | $\rightarrow$ | Cross Lake shore, keep R on bike path.                         | 6.6  | 0.3  |
| 7.  | <b>→</b>      | R onto Lower Don River<br>Trail/Rte 45                         | 7.0  | 0.5  |
| 8.  | <b>←</b>      | Slight L at fork to stay<br>on Lower Don River<br>Trail/Rte 45 | 7.4  | 4.6  |
| 9.  | ⚠             | Carefully cross Pottery<br>Road. Wait for break in<br>traffic. | 12.0 | 0.2  |
| 10. | $\rightarrow$ | R to stay on Lower Don<br>River Trail/Rte 45                   | 12.2 | -0.1 |